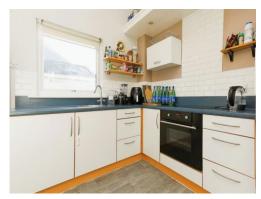

## Kitchen

9' 6" Max x 9' 7" Max ( 2.90m Max x 2.92m Max )

A range of wall & base units, integrated oven and hob, open to lounge area, window to rear.