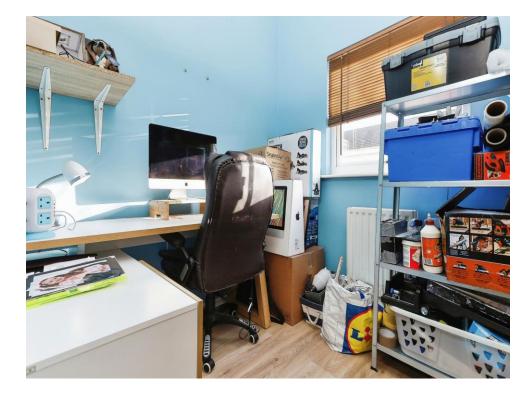

## Study/ Third Bed

 $7^{\circ}$  10" Max x 6' 8" Max ( 2.39m Max x 2.03m Max )

This room can be used as either a third bedroom or study, window to rear, carpet.

Residential Sales & Lettings | Mortgage Services | Conveyancing | Surveyors | Land & New Homes