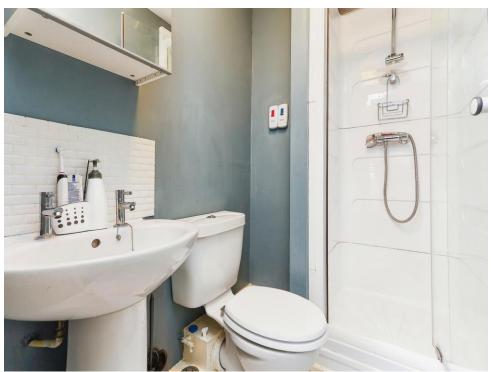

#### **Bedroom One**

Allocated car park space

11' 11" Max x 8' 5" Max ( 3.63m Max x 2.57m Max )

Window to rear and door leading to ensuite.