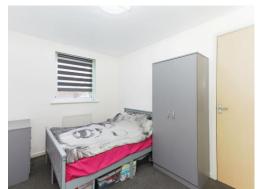

#### **Bedroom One**

Allocated car park space

11' 11" Max x 8' 5" Max ( 3.63m Max x 2.57m Max )

Window to rear and door leading to ensuite.

## **Bedroom Two**