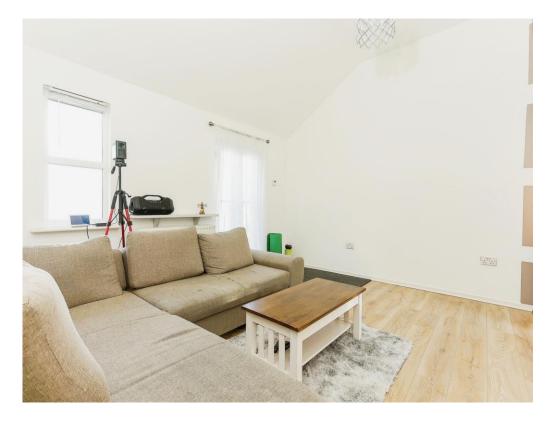

## Lounge

14' 1" Plus Stairs x 12' 3" Max ( 4.29m Plus Stairs x 3.73m Max )

Window 7 Juliette balcony to front, carpet. Open plan to kitchen area.