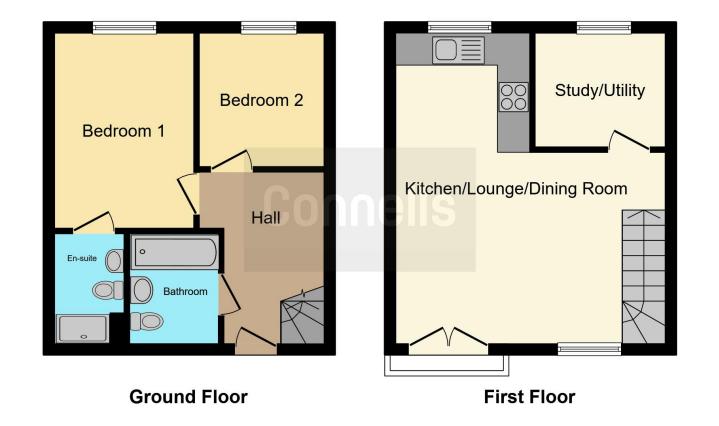

## **Property Description**

\*FIRST TIME BUYER OPPORTUNITY\*\*\* comprises of open plan kitchen/dining/living, two bedrooms, study/utility, one bathroom and ensuite. This bright and airy modern home was built in 2005 by Redrow and further benefits from having a bike store and communal gardens.

## **Entrance Hall**

#### **Bedroom One**

Allocated car park space

11' 11" Max x 8' 5" Max ( 3.63m Max x 2.57m Max )

Window to rear and door leading to ensuite.

## **Bedroom Two**

#### **Bathroom**

 $8^{\circ}$  10" Max x  $8^{\circ}$  3" Max ( 2.69m Max x 2.51m Max )

Window to rear.

## Lounge

14' 1" Plus Stairs x 12' 3" Max ( 4.29m Plus Stairs x 3.73m Max )

Window 7 Juliette balcony to front, carpet. Open plan to kitchen area.

## Kitchen

9' 6" Max x 9' 7" Max ( 2.90m Max x 2.92m Max )

A range of wall & base units, integrated oven and hob, open to lounge area, window to rear.

## Study/ Third Bed

 $7^{\circ}$  10" Max x 6' 8" Max ( 2.39m Max x 2.03m Max )

This room can be used as either a third bedroom or study, window to rear, carpet.

Residential Sales & Lettings | Mortgage Services | Conveyancing | Surveyors | Land & New Homes

This floorplan is for illustrative purposes only and is not drawn to scale. Measurements, floor-areas, openings and orientations are approximate. They should not be relied upon for any purpose and do not form any part of an agreement. No liability is taken for any error or mis-statement. All parties must rely on their own inspections.