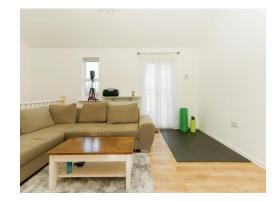

## Lounge

14' 1" Plus Stairs x 12' 3" Max ( 4.29m Plus Stairs x 3.73m Max )

Window 7 Juliette balcony to front, carpet. Open plan to kitchen area.