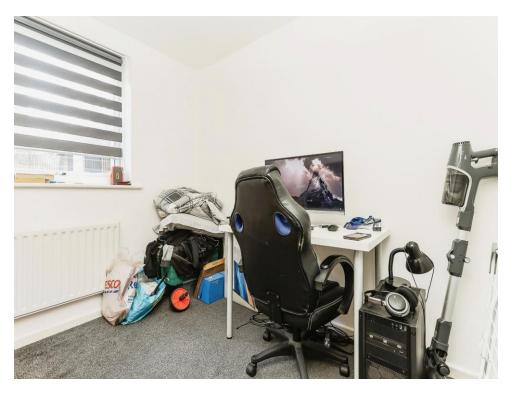

## Study/ Third Bed

 $7^{\circ}$  10" Max x 6' 8" Max ( 2.39m Max x 2.03m Max )

This room can be used as either a third bedroom or study, window to rear, carpet.

Residential Sales & Lettings | Mortgage Services | Conveyancing | Surveyors | Land & New Homes