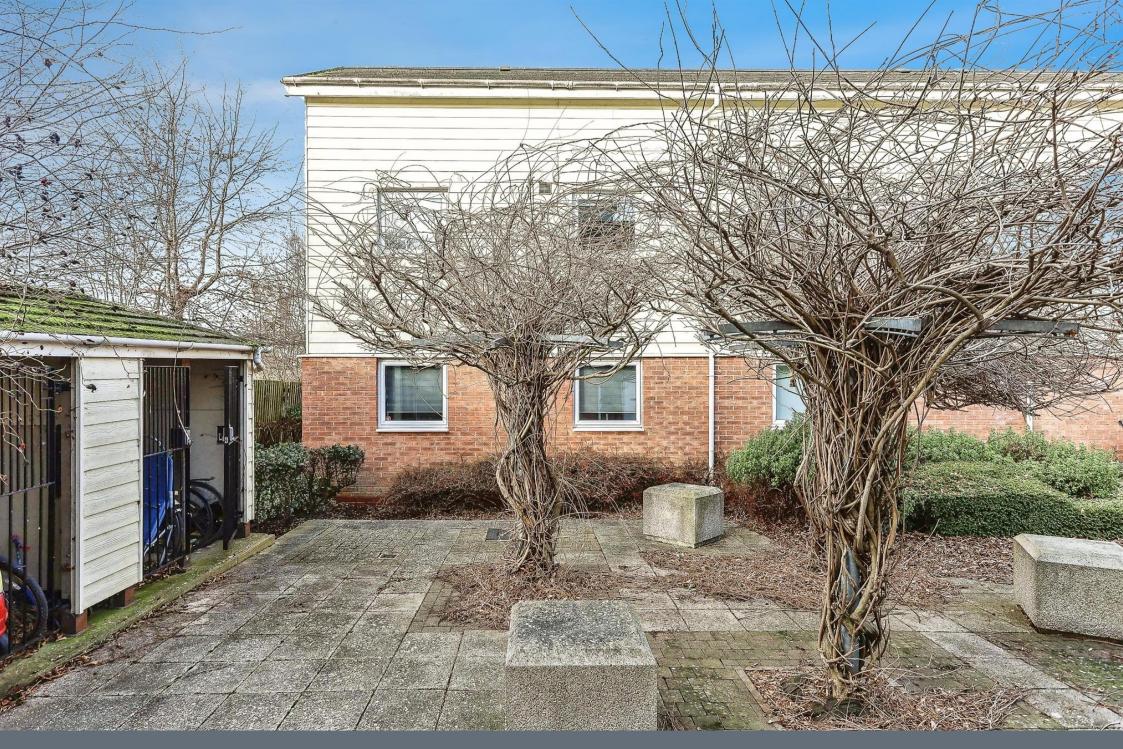

s.





## **Entrance Hall**

# **Parking**

#### **Bedroom One**

Allocated car park space

11' 11" Max x 8' 5" Max ( 3.63m Max x 2.57m Max )

Window to rear and door leading to ensuite.

## **Bedroom Two**

#### **Bathroom**

 $8^{\circ}$  10" Max x  $8^{\circ}$  3" Max ( 2.69m Max x 2.51m Max )

Window to rear.

## Lounge

14' 1" Plus Stairs x 12' 3" Max ( 4.29m Plus Stairs x 3.73m Max )

Window 7 Juliette balcony to front, carpet. Open plan to kitchen area.

## Kitchen

9' 6" Max x 9' 7" Max ( 2.90m Max x 2.92m Max )

A range of wall & base units, integrated oven and hob, open to lounge area, window to rear.

## Study/ Third Bed

 $7^{\circ}$  10" Max x 6' 8" Max ( 2.39m Max x 2.03m Max )

This room can be used as either a third bedroom or study, window to rear, carpet.

















Residential Sales & Lettings | Mortgage Services | Conveyancing | Surveyors | Land & New Homes



This floorplan is for illustrative purposes only and is not drawn to scale. Measurements, floor-areas, openings and orientations are approximate. They should not be relied upon for any purpose and do not form any part of an agreement. No liability is taken for any error or mis-statement. All parties must rely on their own inspections.

To view this property please contact Connells on

T 01788 579880 E Rugby@connells.co.uk

25 Regent Street
RUGBY CV21 2PE

EPC Rating: C

## view this property online connells.co.uk/Property/RBY106309

This is a Leasehold property with details as follows; Term of Lease 125 years from 01 Sep 2005. Should you require further information please contact the branch.