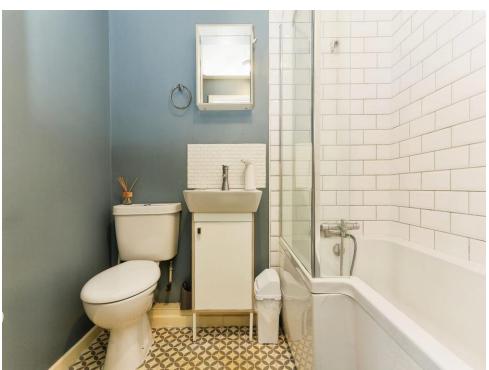

#### **Bathroom**

 $8^{\circ}$  10" Max x  $8^{\circ}$  3" Max ( 2.69m Max x 2.51m Max )

Window to rear.