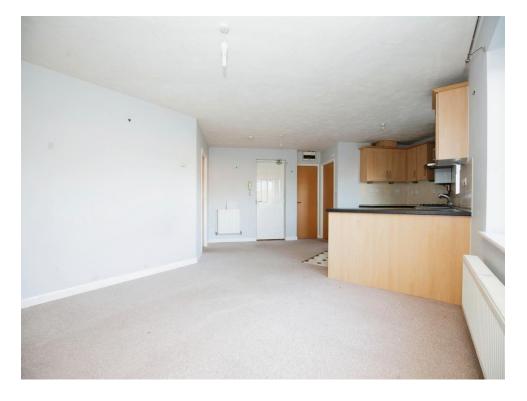

# Kitchen/Diner/Lounge

# **Lounge Area**

12' 6" x 11' 9" ( 3.81m x 3.58m )

Open plan to kitchen, carpeted, window to rear, Storage cupboard.