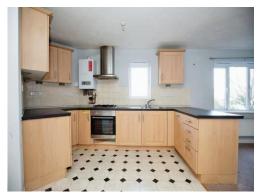

# Kitchen/Diner/Lounge

#### Kitchen & Diner

17' 8" Max x 12' 6" Max ( 5.38m Max x 3.81m Max )

Irregular Shape Room

Open plan, gas hob & electric oven, wall & base units, lino floor.