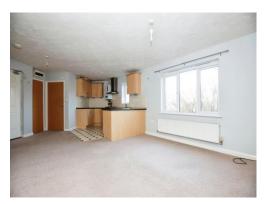

# Kitchen/Diner/Lounge

# **Lounge Area**

12' 6" x 11' 9" ( 3.81m x 3.58m )

Open plan to kitchen, carpeted, window to rear, Storage cupboard.

#### Kitchen & Diner

17' 8" Max x 12' 6" Max ( 5.38m Max x 3.81m Max )

Irregular Shape Room

Open plan, gas hob & electric oven, wall & base units, lino floor.