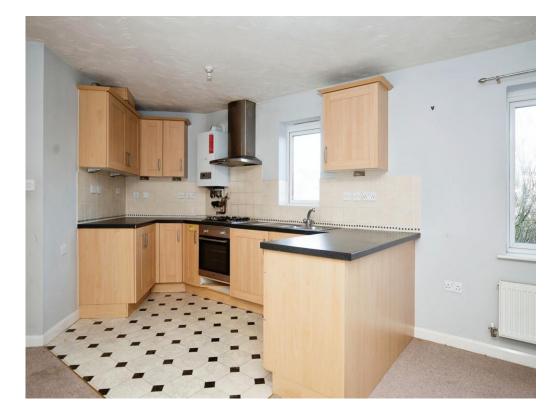

# Kitchen/Diner/Lounge

#### Kitchen & Diner

17' 8" Max x 12' 6" Max ( 5.38m Max x 3.81m Max )

Irregular Shape Room

Open plan, gas hob & electric oven, wall & base units, lino floor.