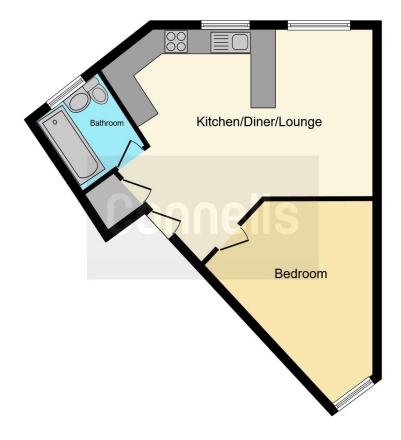

# Kitchen/Diner/Lounge

# **Lounge Area**

12' 6" x 11' 9" ( 3.81m x 3.58m )

Open plan to kitchen, carpeted, window to rear, Storage cupboard.

#### Kitchen & Diner

17' 8" Max x 12' 6" Max ( 5.38m Max x 3.81m Max )

Irregular Shape Room

Open plan, gas hob & electric oven, wall & base units, lino floor.

#### **Bedroom One**

To Front of property, fitted wardrobes, carpeted.

### **Bathroom**

6' 10" x 6' 4" ( 2.08m x 1.93m )

Bath & shower, w/c & sink, privacy window to rear,

Residential Sales & Lettings | Mortgage Services | Conveyancing | Surveyors | Land & New Homes

This floorplan is for illustrative purposes only and is not drawn to scale. Measurements, floor-areas, openings and orientations are approximate. They should not be relied upon for any purpose and do not form any part of an agreement. No liability is taken for any error or mis-statement. All parties must rely on their own inspections.