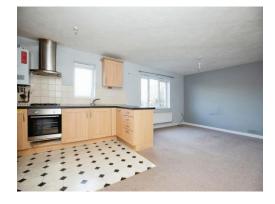

# Kitchen/Diner/Lounge

# **Lounge Area**

12' 6" x 11' 9" ( 3.81m x 3.58m )

Open plan to kitchen, carpeted, window to rear, Storage cupboard.

#### Kitchen & Diner

17' 8" Max x 12' 6" Max ( 5.38m Max x 3.81m Max )

Irregular Shape Room

Open plan, gas hob & electric oven, wall & base units, lino floor.