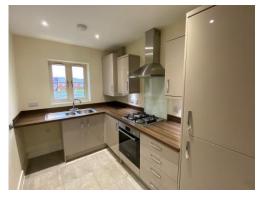

#### Kitchen

13' x 10' 4" ( 3.96m x 3.15m )

Open plan to reception, gloss wall & base units, breakfast bar, tiled floor, window to front, gas hob, electric oven, half sink, understairs cupboard.