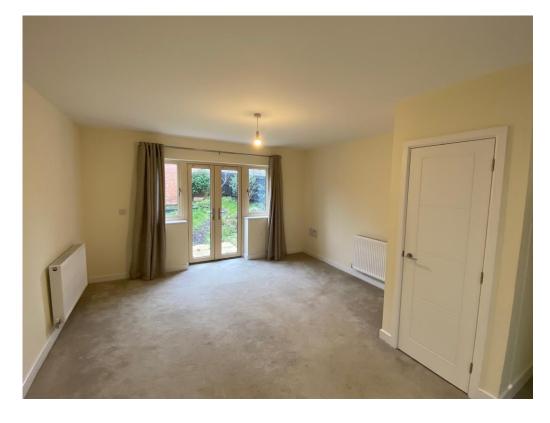

# Lounge/ Kitchen

13' 9" x 13' 7" ( 4.19m x 4.14m )

Carpeted, open plan, windows & patio doors to rear garden.