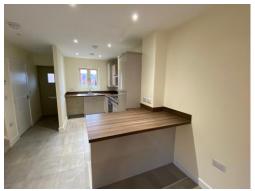

#### Kitchen

13' x 10' 4" ( 3.96m x 3.15m )

Open plan to reception, gloss wall & base units, breakfast bar, tiled floor, window to front, gas hob, electric oven, half sink, understairs cupboard.