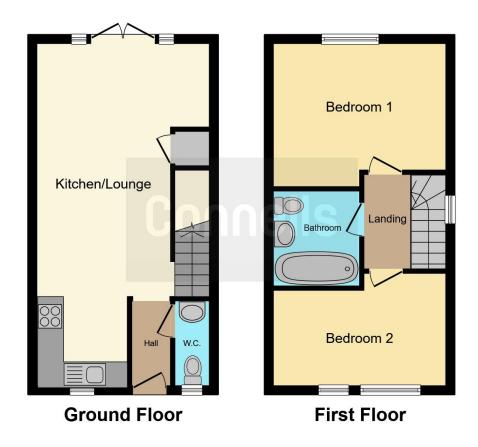

# Lounge/ Kitchen

13' 9" x 13' 7" ( 4.19m x 4.14m )

Carpeted, open plan, windows & patio doors to rear garden.

#### Kitchen

13' x 10' 4" ( 3.96m x 3.15m )

Open plan to reception, gloss wall & base units, breakfast bar, tiled floor, window to front, gas hob, electric oven, half sink, understairs cupboard.

## Landing

Window to side.

## **Bedroom One**

13' 8" x 11' 2" max ( 4.17m x 3.40m max ) Window to rear, carpeted.

## **Bedroom Two**

9' 9" max x 13' 8" ( 2.97m max x 4.17m ) Windows to front, Carpeted.

#### **Bathroom**

Bath, w/c & sink, heated towel rail.

# **Parking**

To side of house, access to rear garden.

This floorplan is for illustrative purposes only and is not drawn to scale. Measurements, floor-areas, openings and orientations are approximate. They should not be relied upon for any purpose and do not form any part of an agreement. No liability is taken for any error or mis-statement. All parties must rely on their own inspections.