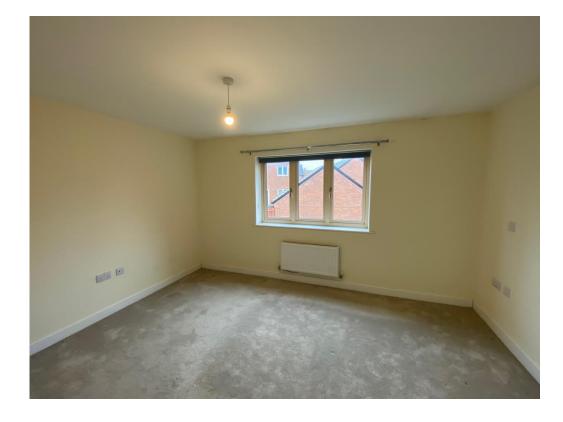

## **Bedroom One**

13' 8" x 11' 2" max ( 4.17m x 3.40m max ) Window to rear, carpeted.

## **Bedroom Two**

9' 9" max x 13' 8" ( 2.97m max x 4.17m ) Windows to front, Carpeted.