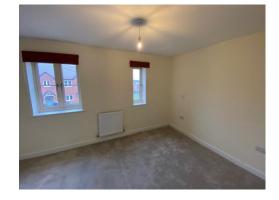

## **Bedroom One**

13' 8" x 11' 2" max ( 4.17m x 3.40m max ) Window to rear, carpeted.

## **Bedroom Two**

9' 9" max x 13' 8" ( 2.97m max x 4.17m ) Windows to front, Carpeted.