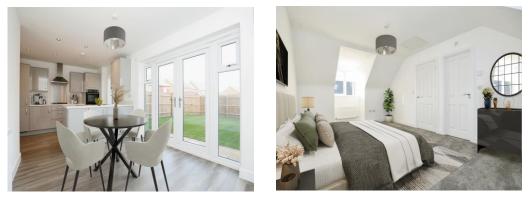

#### Kitchen/dining Area

19' 7" x 11' 3" ( 5.97m x 3.43m )

# Top Floor Bedroom One

16' 11" x 11' 2" ( 5.16m x 3.40m )

This floorplan is for illustrative purposes only and is not drawn to scale. Measurements, floor-areas, openings and orientations are approximate. They should not be relied upon for any purpose and do not form any part of an agreement. No liability is taken for any error or mis-statement. All parties must rely on their own inspections.