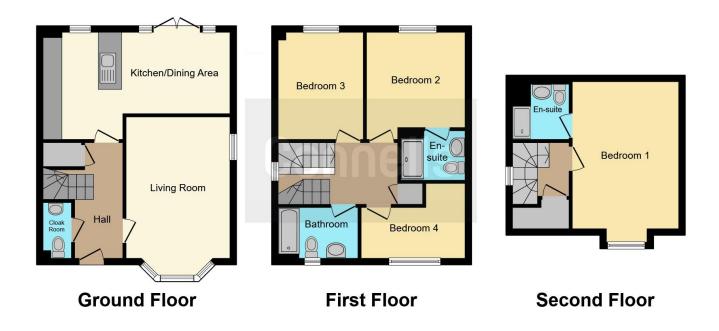

### Living Room

14' 10" x 10' 11" ( 4.52m x 3.33m )

#### Kitchen/dining Area

19' 7" x 11' 3" ( 5.97m x 3.43m )

#### Bedroom Two

10' x 10' 4" ( 3.05m x 3.15m )

# **Bedroom Three**

11' 3" x 8' 11" ( 3.43m x 2.72m )

# Top Floor Bedroom One

16' 11" x 11' 2" ( 5.16m x 3.40m )

This floorplan is for illustrative purposes only and is not drawn to scale. Measurements, floor-areas, openings and orientations are approximate. They should not be relied upon for any purpose and do not form any part of an agreement. No liability is taken for any error or mis-statement. All parties must rely on their own inspections.