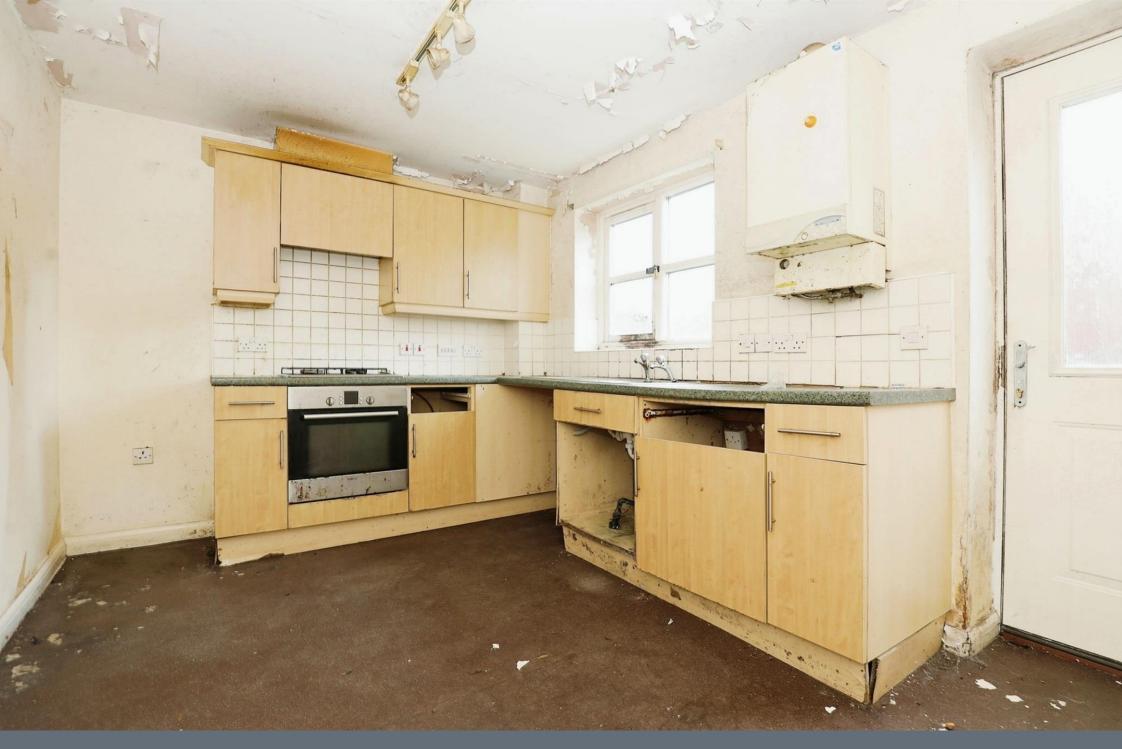

\*\*\*IDEAL INVESTMENT OR FIRST TIME BUYER OPPORTUNITY\*\*\* A modern two bedroom semi detached house in need of refurbishment. The property comprises on the ground floor, entrance hall, cloakroom/WC, lounge and kitchen diner. On the first floor there are two bedrooms and a family bathroom. Externally there is a private rear garden and an allocated parking space within a communal area.