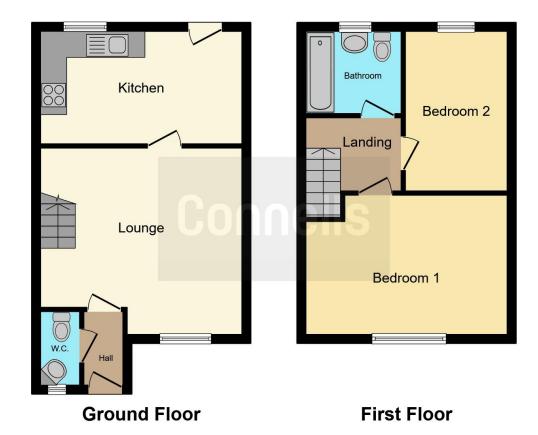

\*\*\*IDEAL INVESTMENT OR FIRST TIME BUYER OPPORTUNITY\*\*\* A modern two bedroom semi detached house in need of refurbishment. The property comprises on the ground floor, entrance hall, cloakroom/WC, lounge and kitchen diner. On the first floor there are two bedrooms and a family bathroom. Externally there is a private rear garden and an allocated parking space within a communal area.

## **Entrance Hall**

Small hallway with laminate floor.

#### Cloakroom

W/C & sink.

#### Lounge

14' 2" x 10' 6" ( 4.32m x 3.20m ) Window to front, Cupboard.

## Landing

Loft Access.

## **Bedroom One**

13' 4" x 10' 6" ( 4.06m x 3.20m )

Window to front, laminate floor, airing cupboard.

## **Bedroom Two**

12' 6" x 6' 9" ( 3.81m x 2.06m ) Window to rear, laminate floor.

#### **Bathroom**

Bath with shower, sink & W/C, privacy window to rear.

Residential Sales & Lettings | Mortgage Services | Conveyancing | Surveyors | Land & New Homes

This floorplan is for illustrative purposes only and is not drawn to scale. Measurements, floor-areas, openings and orientations are approximate. They should not be relied upon for any purpose and do not form any part of an agreement. No liability is taken for any error or mis-statement. All parties must rely on their own inspections.