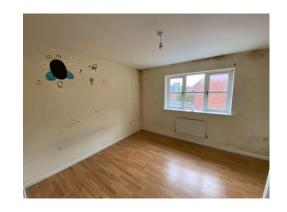

## **Bedroom One**

13' 4" x 10' 6" ( 4.06m x 3.20m )

Window to front, laminate floor, airing cupboard.

## **Bedroom Two**

12' 6" x 6' 9" ( 3.81m x 2.06m ) Window to rear, laminate floor.