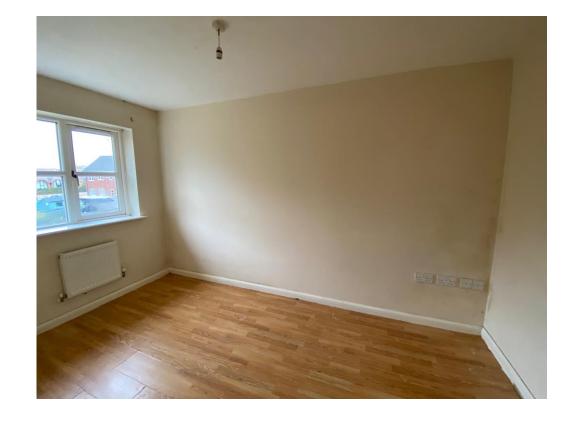

#### Lounge

14' 2" x 10' 6" ( 4.32m x 3.20m ) Window to front, Cupboard.

## **Bedroom One**

13' 4" x 10' 6" ( 4.06m x 3.20m )

Window to front, laminate floor, airing cupboard.

## **Bedroom Two**

12' 6" x 6' 9" ( 3.81m x 2.06m ) Window to rear, laminate floor.