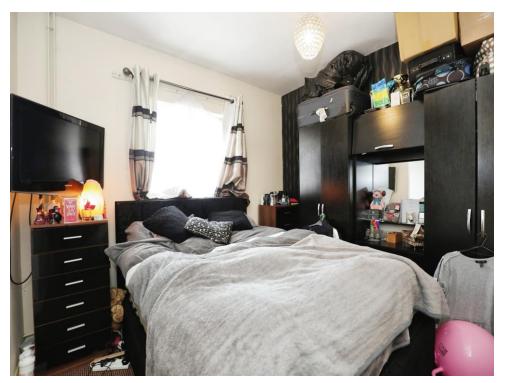

#### Bedroom 1

8' 6" max x 9' 11" max ( 2.59m max x 3.02m max )

Carpeted flooring. Window to rear.

#### Bedroom 2

11' 6" max x 8' 5" max ( 3.51m max x 2.57m max ) Carpeted flooring. Window to rear.