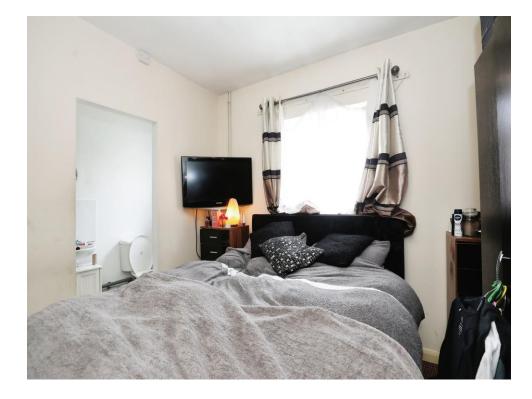

#### Bedroom 1

8' 6" max x 9' 11" max ( 2.59m max x 3.02m max )

Carpeted flooring. Window to rear.

#### Bedroom 2

11' 6" max x 8' 5" max ( 3.51m max x 2.57m max ) Carpeted flooring. Window to rear.