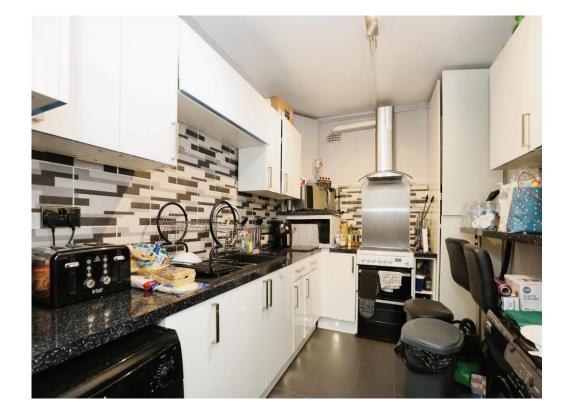

### Kitchen

**OPPORTUNITY\*\*\*** 

7' 11" max x 11' 3" max ( 2.41m max x 3.43m max )

Tiled flooring. Wall and base units, with space for oven, fridge freezer and washing machine. Breakfast bar.