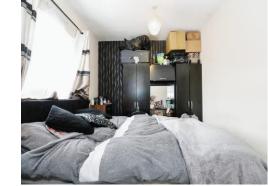

#### Bedroom 1

8' 6" max x 9' 11" max ( 2.59m max x 3.02m max )

Carpeted flooring. Window to rear.

#### Bedroom 2

11' 6" max x 8' 5" max ( 3.51m max x 2.57m max ) Carpeted flooring. Window to rear.