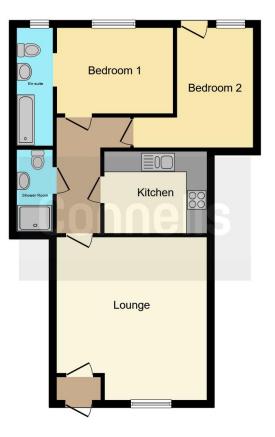

the highly regarded Long Lawford Primary

The property comprises of lounge/diner, kitchen, two double bedrooms, en suite, WC, and enclosed private rear garden.

# Lounge

14' 5" max x 15' 8" max ( 4.39m max x 4.78m max ) Carpeted flooring with window to front.

### Kitchen

**OPPORTUNITY\*\*\*** 

7' 11" max x 11' 3" max ( 2.41m max x 3.43m max )

Tiled flooring. Wall and base units, with space for oven, fridge freezer and washing machine. Breakfast bar.

#### Bedroom 1

8' 6" max x 9' 11" max ( 2.59m max x 3.02m max )

Carpeted flooring. Window to rear.

# En Suite

Window to rear. Bath, W/C, basin.

#### Bedroom 2

11' 6" max x 8' 5" max ( 3.51m max x 2.57m max ) Carpeted flooring. Window to rear.

# Bathroom

W/C, shower and basin.

#### **Rear Garden**

Enclosed garden with artificial lawn.

Residential Sales & Lettings | Mortgage Services | Conveyancing | Surveyors | Land & New Homes

This floorplan is for illustrative purposes only and is not drawn to scale. Measurements, floor-areas, openings and orientations are approximate. They should not be relied upon for any purpose and do not form any part of an agreement. No liability is taken for any error or mis-statement. All parties must rely on their own inspections.