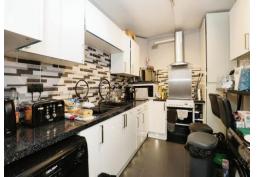

### Kitchen

**OPPORTUNITY\*\*\*** 

7' 11" max x 11' 3" max ( 2.41m max x 3.43m max )

Tiled flooring. Wall and base units, with space for oven, fridge freezer and washing machine. Breakfast bar.