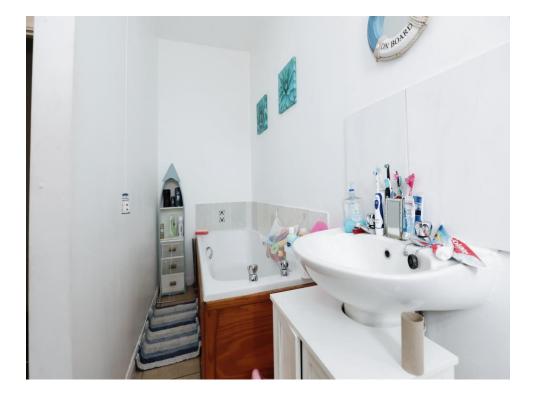

# En Suite

Window to rear. Bath, W/C, basin.

# Bathroom

W/C, shower and basin.