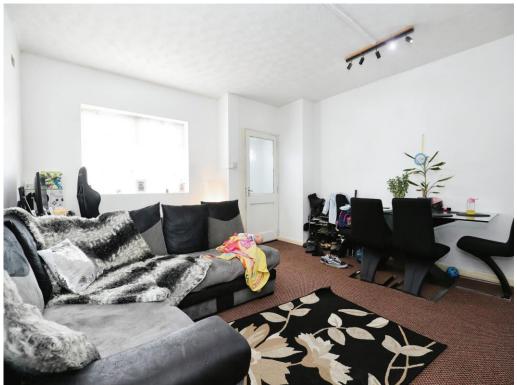

# Lounge

14' 5" max x 15' 8" max ( 4.39m max x 4.78m max ) Carpeted flooring with window to front.