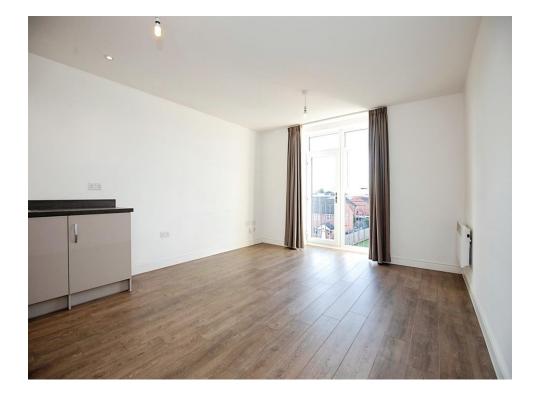

# Kitchen/dining/living

```
18' 4" x 13' +recess ( 5.59m x 3.96m +recess )
```

A range of wall and base units, integrated fridge/freezer, oven, hob, extractor fan, washing machine, spotlights, storage cupboard housing water tank, laminate flooring and door to side.