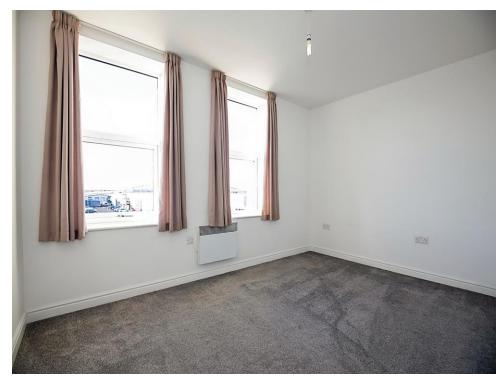

#### **Bedroom One**

```
15' 1" x 10' 10" ( 4.60m x 3.30m )
```

Built in mirrored wardrobes, x 2 windows to the side and carpet flooring.

#### **Bedroom Two**

```
13' x 9' 4" +recess ( 3.96m \times 2.84m +recess )
```

x 2 windows to the side and carpet flooring.