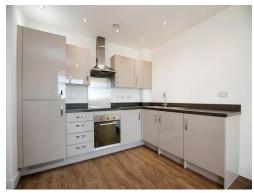

# Kitchen/dining/living

```
18' 4" x 13' +recess ( 5.59m x 3.96m +recess )
```

A range of wall and base units, integrated fridge/freezer, oven, hob, extractor fan, washing machine, spotlights, storage cupboard housing water tank, laminate flooring and door to side.