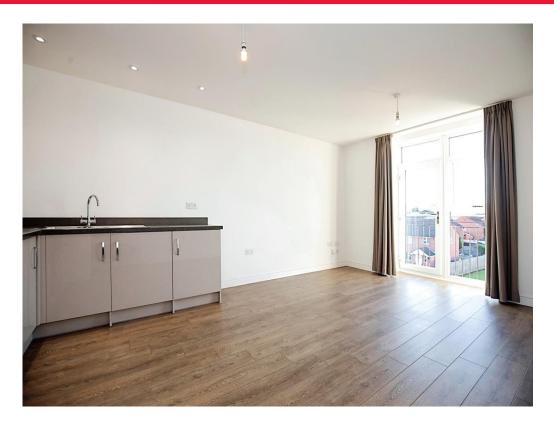

# Kitchen/dining/living

```
18' 4" x 13' +recess ( 5.59m x 3.96m +recess )
```

A range of wall and base units, integrated fridge/freezer, oven, hob, extractor fan, washing machine, spotlights, storage cupboard housing water tank, laminate flooring and door to side.