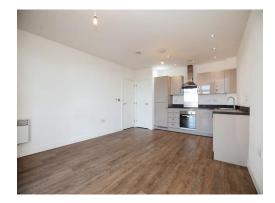

# Kitchen/dining/living

```
18' 4" x 13' +recess ( 5.59m x 3.96m +recess )
```

A range of wall and base units, integrated fridge/freezer, oven, hob, extractor fan, washing machine, spotlights, storage cupboard housing water tank, laminate flooring and door to side.