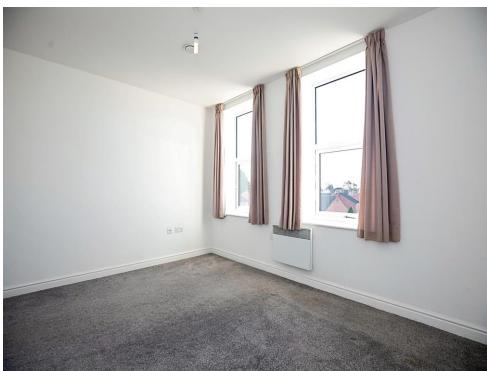

#### **Bedroom One**

```
15' 1" x 10' 10" ( 4.60m x 3.30m )
```

Built in mirrored wardrobes, x 2 windows to the side and carpet flooring.

#### **Bedroom Two**

```
13' x 9' 4" +recess ( 3.96m \times 2.84m +recess )
```

x 2 windows to the side and carpet flooring.