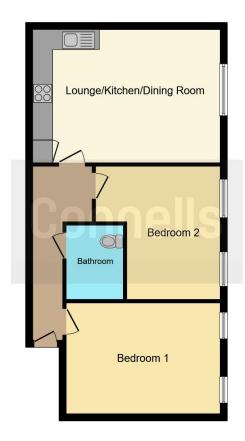

The property in brief comprises, open plan kitchen/dining/living, two well sized bedrooms, bathroom and one allocated parking space.

# Kitchen/dining/living

```
18' 4" x 13' +recess ( 5.59m x 3.96m +recess )
```

A range of wall and base units, integrated fridge/freezer, oven, hob, extractor fan, washing machine, spotlights, storage cupboard housing water tank, laminate flooring and door to side.

#### **Bedroom One**

```
15' 1" x 10' 10" ( 4.60m x 3.30m )
```

Built in mirrored wardrobes, x 2 windows to the side and carpet flooring.

#### **Bedroom Two**

```
13' x 9' 4" +recess ( 3.96m \times 2.84m +recess )
```

x 2 windows to the side and carpet flooring.

#### **Bathroom**

Low level flush wc, hand wash basin, shower over bath, tiled splashback, vinyl flooring, towel warmer and spotlights.

Residential Sales & Lettings | Mortgage Services | Conveyancing | Surveyors | Land & New Homes

This floorplan is for illustrative purposes only and is not drawn to scale. Measurements, floor-areas, openings and orientations are approximate. They should not be relied upon for any purpose and do not form any part of an agreement. No liability is taken for any error or mis-statement. All parties must rely on their own inspections.