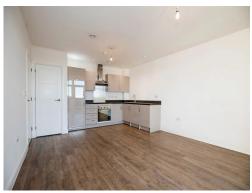

# Kitchen/dining/living

```
18' 4" x 13' +recess ( 5.59m x 3.96m +recess )
```

A range of wall and base units, integrated fridge/freezer, oven, hob, extractor fan, washing machine, spotlights, storage cupboard housing water tank, laminate flooring and door to side.