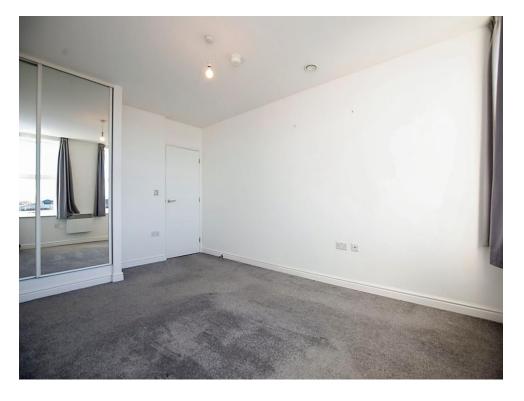

#### **Bedroom One**

```
15' 1" x 10' 10" ( 4.60m x 3.30m )
```

Built in mirrored wardrobes, x 2 windows to the side and carpet flooring.