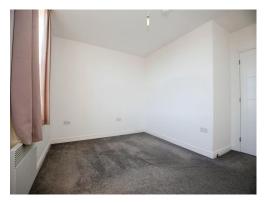

#### **Bedroom Two**

```
13' x 9' 4" +recess ( 3.96m \times 2.84m +recess )
```

x 2 windows to the side and carpet flooring.