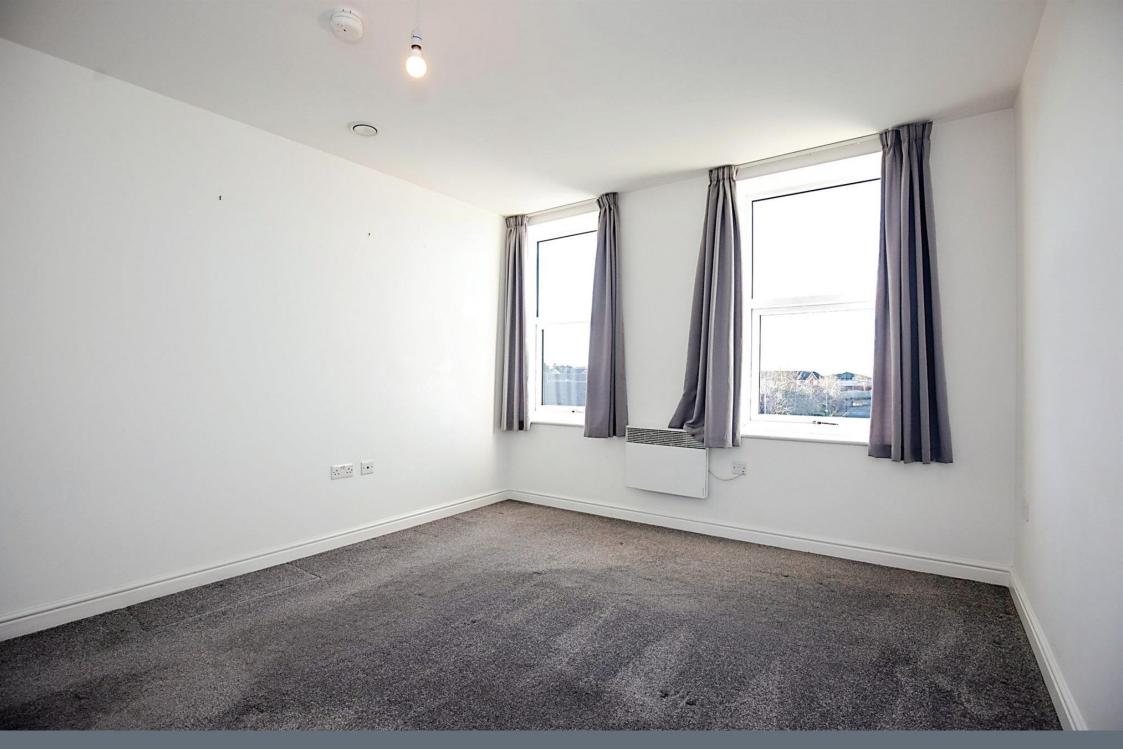

#### **Bedroom One**

```
15' 1" x 10' 10" ( 4.60m x 3.30m )
```

Built in mirrored wardrobes, x 2 windows to the side and carpet flooring.

#### **Bedroom Two**

```
13' x 9' 4" +recess ( 3.96m \times 2.84m +recess )
```

x 2 windows to the side and carpet flooring.