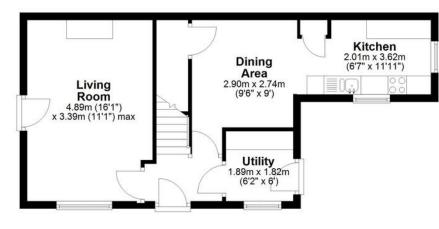

**Ground Floor** 

**First Floor** 

**TOTAL FLOOR AREA** 836 sq ft / 78 sq m

Every effort has been made to ensure the accuracy of these details; however, they are provided for guidance only. All measure ments are approximate and should not be relied upon.

Upon entering the home, you are welcomed into a bright and spacious hallway that immediately sets the tone for the quality and attention to detail found throughout. The large living room has been thoughtfully redecorated and fitted with brand new flooring, creating a warm yet contemporary space perfect for relaxing or entertaining. A separate dining room provides an elegant setting for family meals or dinner with guests, and enjoys easy access to the kitchen and rear courtyard.

The newly refurbished kitchen has been finished to a high specification, featuring sleek cabinetry, ample worktop space, and a layout designed for both function and style. A brand new bathroom adds to the home's appeal, fitted with modern sanitaryware, contemporary tiling, and highquality fixtures for a clean and polished finish. Upstairs, the property offers three wellproportioned bedrooms, each freshly redecorated with new flooring and neutral tones, ready to accommodate a range of needs whether as bedrooms, guest rooms, or a home office.