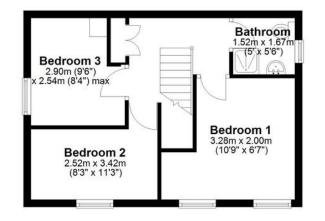

**Ground Floor** 

**First Floor** 

**TOTAL FLOOR AREA** 836 sq ft / 78 sq m

Every effort has been made to ensure the accuracy of these details; however, they are provided for guidance only. All measure ments are approximate and should not be relied upon.

The newly refurbished kitchen has been finished to a high specification, featuring sleek cabinetry, ample worktop space, and a layout designed for both function and style. A brand new bathroom adds to the home's appeal, fitted with modern sanitaryware, contemporary tiling, and highquality fixtures for a clean and polished finish. Upstairs, the property offers three wellproportioned bedrooms, each freshly redecorated with new flooring and neutral tones, ready to accommodate a range of needs whether as bedrooms, guest rooms, or a home office.