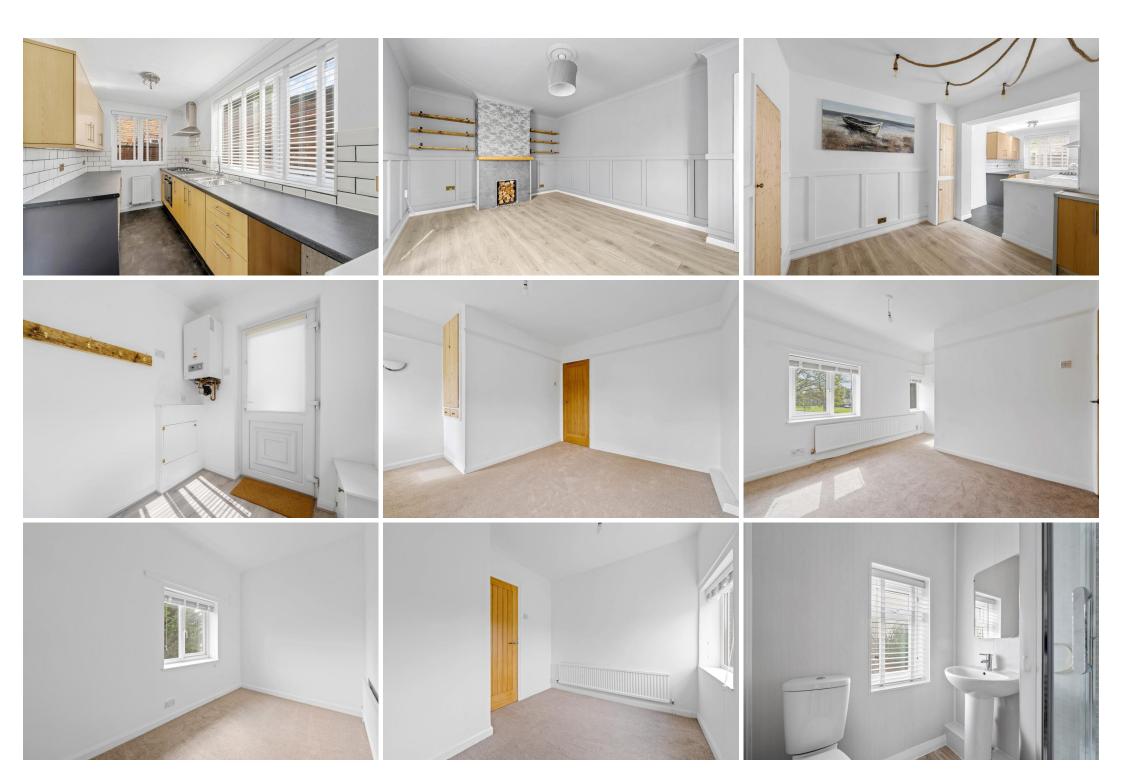

Upon entering the home, you are welcomed into a bright and spacious hallway that immediately sets the tone for the quality and attention to detail found throughout. The large living room has been thoughtfully redecorated and fitted with brand new flooring, creating a warm yet contemporary space perfect for relaxing or entertaining. A separate dining room provides an elegant setting for family meals or dinner with guests, and enjoys easy access to the kitchen and rear courtyard.

The newly refurbished kitchen has been finished to a high specification, featuring sleek cabinetry, ample worktop space, and a layout designed for both function and style. A brand new bathroom adds to the home's appeal, fitted with modern sanitaryware, contemporary tiling, and highquality fixtures for a clean and polished finish. Upstairs, the property offers three wellproportioned bedrooms, each freshly redecorated with new flooring and neutral tones, ready to accommodate a range of needs whether as bedrooms, guest rooms, or a home office.

Outside, the home continues to impress. To the rear is a low-maintenance courtyard, ideal for alfresco dining or a peaceful retreat at the end of the day. To the front, a lawned garden is screened by a mature hedge, offering privacy and curb appeal in equal measure. A single brick build building provides further storage.