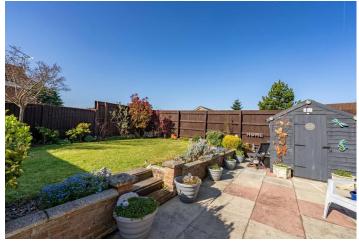

#### Exterior:

The south-facing rear garden is a true highlight, offering a sun-soaked haven for outdoor dining, gardening or simply enjoying peaceful moments. To the front, the property looks out across open fields – a rare and attractive feature that brings a true sense of space and calm. A detached garage to the side adds further practicality and convenience.