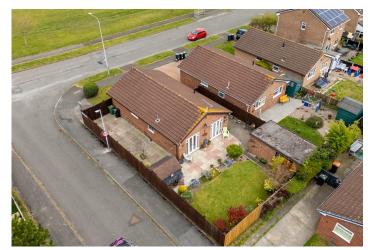

#### Exterior:

The south-facing rear garden is a true highlight, offering a sun-soaked haven for outdoor dining, gardening or simply enjoying peaceful moments. To the front, the property looks out across open fields – a rare and attractive feature that brings a true sense of space and calm. A detached garage to the side adds further practicality and convenience.

#### Location:

Situated in a quiet, family-friendly neighbourhood, Shelley Road enjoys excellent transport links to Chester city centre and the wider Cheshire area. Local amenities, including shops, schools, parks and public transport, are all within easy reach. The vibrant and historic city of Chester is just a short drive or bus ride away, offering a wealth of shopping, dining, and cultural attractions. For commuters, the nearby A41 and A55 provide swift access to the motorway network.