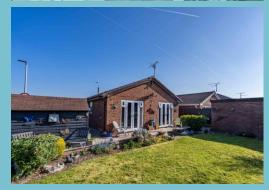

#### Exterior:

The south-facing rear garden is a true highlight, offering a sun-soaked haven for outdoor dining, gardening or simply enjoying peaceful moments. To the front, the property looks out across open fields – a rare and attractive feature that brings a true sense of space and calm. A detached garage to the side adds further practicality and convenience.