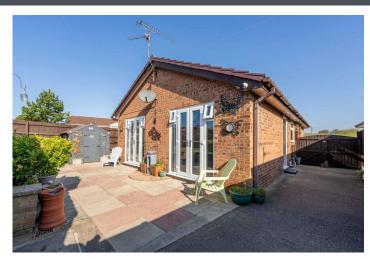

#### Exterior:

The south-facing rear garden is a true highlight, offering a sun-soaked haven for outdoor dining, gardening or simply enjoying peaceful moments. To the front, the property looks out across open fields – a rare and attractive feature that brings a true sense of space and calm. A detached garage to the side adds further practicality and convenience.