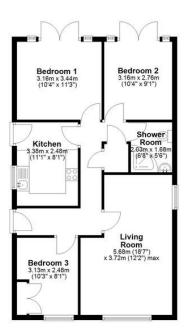

### Key Features:

Three spacious double bedrooms – ideal for families or guests

Contemporary kitchen with stylish finishes and ample storage

Modern three-piece shower room – sleek, functional and ready to enjoy

Bright and welcoming living room, perfect for relaxing or entertaining

Detached garage providing secure parking or useful storage space

South-facing rear garden – enjoy all-day sunshine and outdoor living

#### Interior:

Step inside and you'll immediately appreciate the care and attention given to maintaining and updating this delightful home. The modern kitchen boasts clean lines, contemporary cabinetry, and quality appliances – a perfect space for cooking and dining. The living room is filled with natural light and offers a cosy yet spacious environment to relax, featuring views out towards the serene front fields.

The property benefits from three well-proportioned double bedrooms, each offering ample room for furniture and storage. The stylish shower room is finished to a high standard, with a walk-in shower, modern tiling and fittings that add a touch of luxury.

**Council Tax Band:** C

Local Authority: Cheshire West and Chester Council

Total Floor Area: 906 sq ft / 84 sq m

Tenure: Freehold

Service Charge (per annum): Ground Rent (per annum):

#### **Ground Floor**

%epcGraph\_c\_1\_270\_rZ%