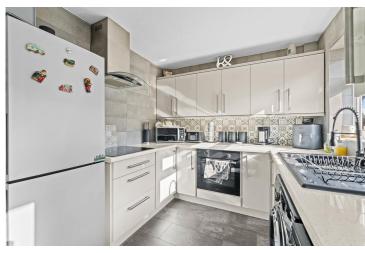

#### Interior:

Step inside and you'll immediately appreciate the care and attention given to maintaining and updating this delightful home. The modern kitchen boasts clean lines, contemporary cabinetry, and quality appliances – a perfect space for cooking and dining. The living room is filled with natural light and offers a cosy yet spacious environment to relax, featuring views out towards the serene front fields.