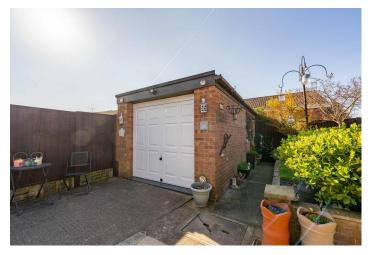

Bright and welcoming living room, perfect for relaxing or entertaining

Detached garage providing secure parking or useful storage space

South-facing rear garden – enjoy all-day sunshine and outdoor living

#### Exterior:

The south-facing rear garden is a true highlight, offering a sun-soaked haven for outdoor dining, gardening or simply enjoying peaceful moments. To the front, the property looks out across open fields – a rare and attractive feature that brings a true sense of space and calm. A detached garage to the side adds further practicality and convenience.