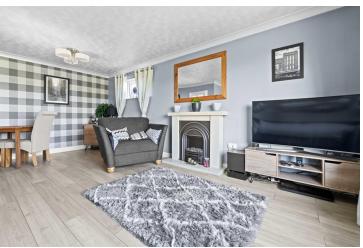

#### Interior:

Step inside and you'll immediately appreciate the care and attention given to maintaining and updating this delightful home. The modern kitchen boasts clean lines, contemporary cabinetry, and quality appliances – a perfect space for cooking and dining. The living room is filled with natural light and offers a cosy yet spacious environment to relax, featuring views out towards the serene front fields.