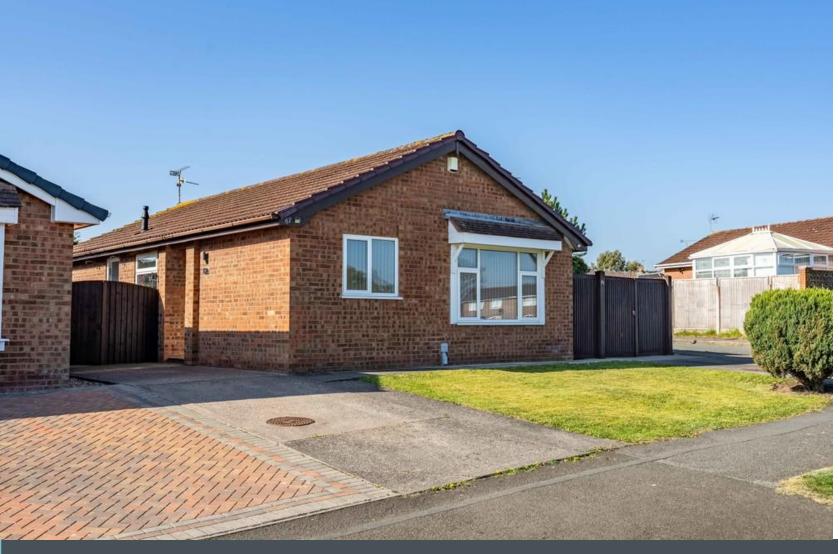

Stunning open views to the front – an idyllic, rural feel

#### Exterior:

The south-facing rear garden is a true highlight, offering a sun-soaked haven for outdoor dining, gardening or simply enjoying peaceful moments. To the front, the property looks out across open fields – a rare and attractive feature that brings a true sense of space and calm. A detached garage to the side adds further practicality and convenience.