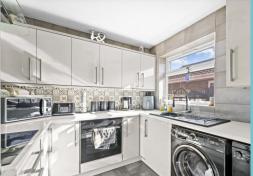

#### Interior:

Step inside and you'll immediately appreciate the care and attention given to maintaining and updating this delightful home. The modern kitchen boasts clean lines, contemporary cabinetry, and quality appliances – a perfect space for cooking and dining. The living room is filled with natural light and offers a cosy yet spacious environment to relax, featuring views out towards the serene front fields.