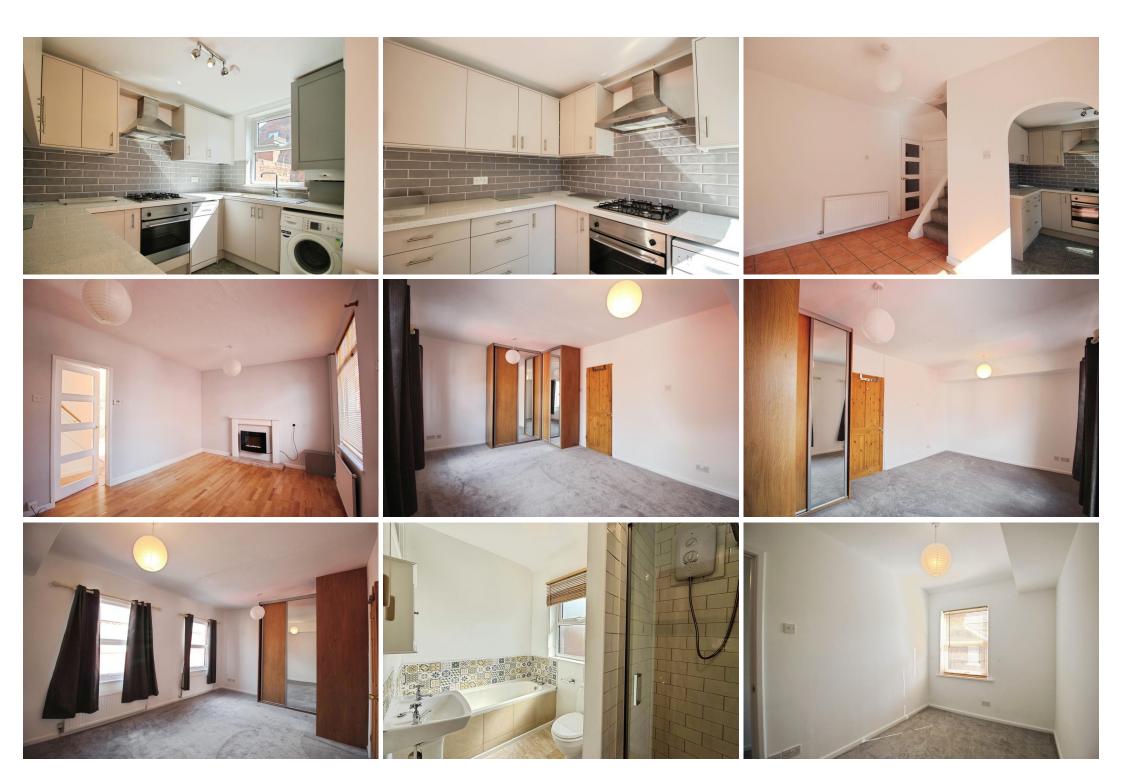

The property boasts a spacious and inviting living area, fitted with fresh, neutral carpets throughout, creating a warm and comfortable atmosphere. The recently installed kitchen offers a contemporary space for cooking and dining, complete with sleek units and modern fittings.

Upstairs, you'll find two well-proportioned bedrooms, both bright and airy, offering ample space for relaxation or home working, master bedrooms benefits from floor to ceiling wardrobes. A well-appointed family bathroom completes the first floor with bath, separate newly installed shower cubicle, sink and WC.

Outside, the property benefits from a private rear south facing courtyard courtyard with storage shed, perfect for outdoor seating or entertaining in the warmer months.

the warmer months.

throughout and is presented to an excellent standard and benefits from on-street parking. EPC rating C and council tax band B.