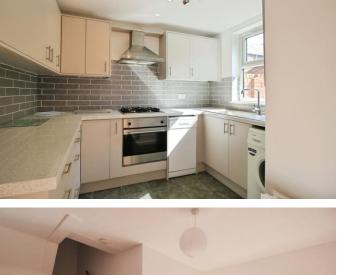

The property boasts a spacious and inviting living area, fitted with fresh, neutral carpets throughout, creating a warm and comfortable atmosphere. The recently installed kitchen offers a contemporary space for cooking and dining, complete with sleek units and modern fittings.