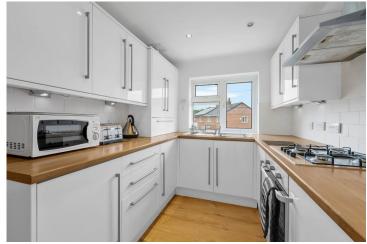

Inside, you'll find two spacious double bedrooms, a generously sized living room that opens onto a private balcony overlooking the garden, and a newly fitted kitchen complete with a gas hob, integrated oven, cooker hood, and gas combi boiler, with space for a freestanding fridge/freezer. The layout is further enhanced by a separate toilet and a modern bathroom with a shower, conveniently located off the hallway.