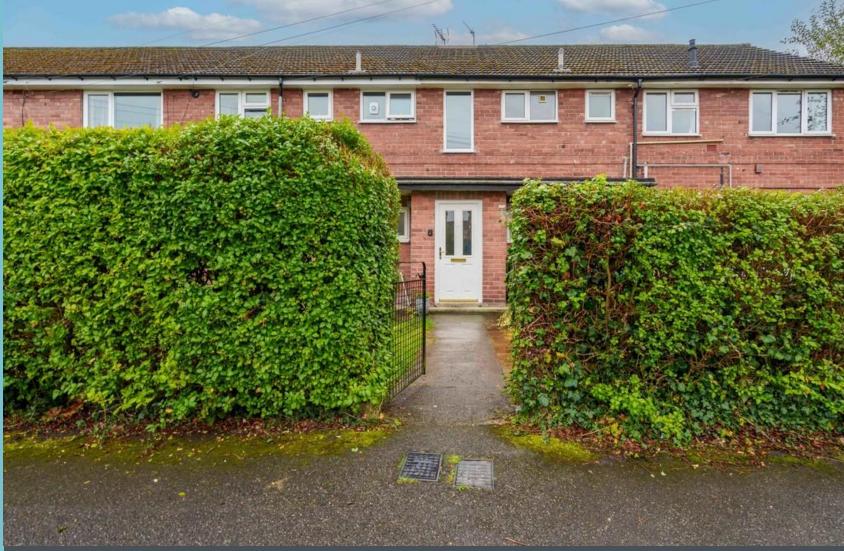

The property benefits from its own private driveway and is accessed via a shared stairway with just one other property. Upon entering, you'll be greeted by an abundance of natural light, thanks to large windows that complement the fresh, neutral décor throughout.