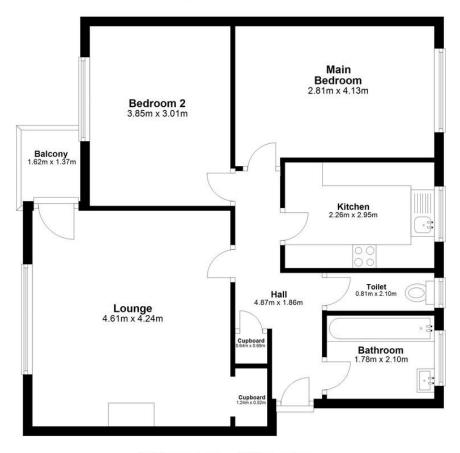

Inside, you'll find two spacious double bedrooms, a generously sized living room that opens onto a private balcony overlooking the garden, and a newly fitted kitchen complete with a gas hob, integrated oven, cooker hood, and gas combi boiler, with space for a freestanding fridge/freezer. The layout is further enhanced by a separate toilet and a modern bathroom with a shower, conveniently located off the hallway.

### **Ground Floor**

Approx. 64.8 sq. metres

Total area: approx. 64.8 sq. metres