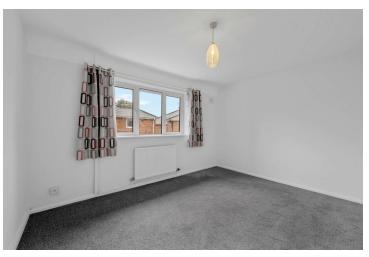

Inside, you'll find two spacious double bedrooms, a generously sized living room that opens onto a private balcony overlooking the garden, and a newly fitted kitchen complete with a gas hob, integrated oven, cooker hood, and gas combi boiler, with space for a freestanding fridge/freezer. The layout is further enhanced by a separate toilet and a modern bathroom with a shower, conveniently located off the hallway.