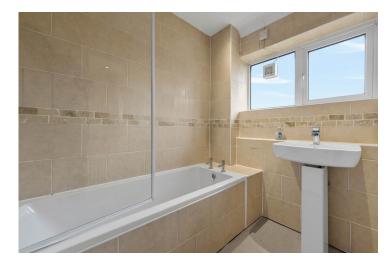

Inside, you'll find two spacious double bedrooms, a generously sized living room that opens onto a private balcony overlooking the garden, and a newly fitted kitchen complete with a gas hob, integrated oven, cooker hood, and gas combi boiler, with space for a freestanding fridge/freezer. The layout is further enhanced by a separate toilet and a modern bathroom with a shower, conveniently located off the hallway.