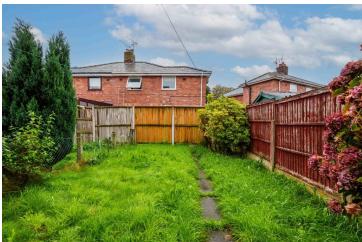

Inside, you'll find two spacious double bedrooms, a generously sized living room that opens onto a private balcony overlooking the garden, and a newly fitted kitchen complete with a gas hob, integrated oven, cooker hood, and gas combi boiler, with space for a freestanding fridge/freezer. The layout is further enhanced by a separate toilet and a modern bathroom with a shower, conveniently located off the hallway.