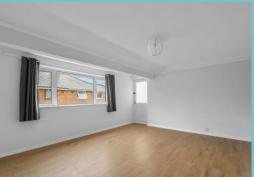

Inside, you'll find two spacious double bedrooms, a generously sized living room that opens onto a private balcony overlooking the garden, and a newly fitted kitchen complete with a gas hob, integrated oven, cooker hood, and gas combi boiler, with space for a freestanding fridge/freezer. The layout is further enhanced by a separate toilet and a modern bathroom with a shower, conveniently located off the hallway.