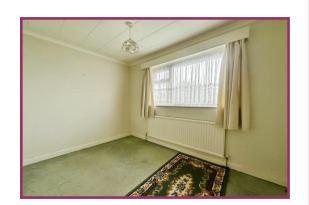

**Bedroom 1** 10' 5" x 9' 8" (3.17m x 2.94m) UPVC double glazed window to rear aspect. Radiator. Ceiling light point. Fitted wardrobes.

Bedroom 2 9' 9" x 8' 0" (2.97m x 2.44m) UPVC double glazed window to rear aspect. Radiator. Ceiling light point.