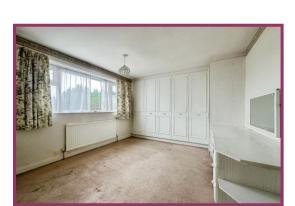

**Bedroom 1** 10' 5" x 9' 8" (3.17m x 2.94m) UPVC double glazed window to rear aspect. Radiator. Ceiling light point. Fitted wardrobes.

Bedroom 2 9' 9" x 8' 0" (2.97m x 2.44m) UPVC double glazed window to rear aspect. Radiator. Ceiling light point.