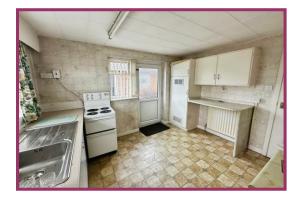

**Kitchen** 10' 8" x 9' 3" (3.25m x 2.82m) UPVC double glazed window to front and side aspect. UPVC door to side aspect. A range of wall and base units with stainless steel sink and drainer. Plumbed for washer. Space for cooker. Radiator. Ceiling light point. Storage cupboard housing boiler.