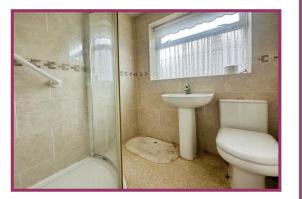

**Bathroom** 5' 5" x 5' 4" (1.65m x 1.62m) Shower cubicle with overhead shower. Low flush wc. Pedestal wash hand basin. Wall tiling. Radiator. Ceiling light point. UPVC double glazed window to side aspect