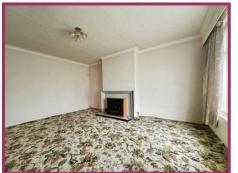

#### **ACCOMMODATION AND APPROXIMATE ROOM SIZES:**

Entrance Hall Ceiling light point. Radiator. Storage cupboard.

**Lounge** 15' 5" x 19' 5" (4.70m x 5.91m) UPVC double glazed window to front aspect. Radiator. Ceiling light point. Electric fire and feature surround.