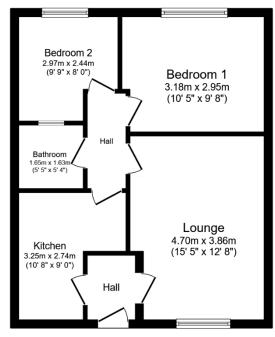

Floor Plan

his floor plan is for illustrative purposes only. It is not drawn to scale. Any measurements, floor areas (including any total floor area), openings and orientations are pproximate. No details are guaranteed, they cannot be relied upon for any purpose and do not form any part of any agreement. No liability is taken for any error,

#### **ACCOMMODATION AND APPROXIMATE ROOM SIZES:**

Entrance Hall Ceiling light point. Radiator. Storage cupboard.

**Lounge** 15' 5" x 19' 5" (4.70m x 5.91m) UPVC double glazed window to front aspect. Radiator. Ceiling light point. Electric fire and feature surround.

**Kitchen** 10' 8" x 9' 3" (3.25m x 2.82m) UPVC double glazed window to front and side aspect. UPVC door to side aspect. A range of wall and base units with stainless steel sink and drainer. Plumbed for washer. Space for cooker. Radiator. Ceiling light point. Storage cupboard housing boiler.

**Bathroom** 5' 5" x 5' 4" (1.65m x 1.62m) Shower cubicle with overhead shower. Low flush wc. Pedestal wash hand basin. Wall tiling. Radiator. Ceiling light point. UPVC double glazed window to side aspect

**Bedroom 1** 10' 5" x 9' 8" (3.17m x 2.94m) UPVC double glazed window to rear aspect. Radiator. Ceiling light point. Fitted wardrobes.

Bedroom 2 9' 9" x 8' 0" (2.97m x 2.44m) UPVC double glazed window to rear aspect. Radiator. Ceiling light point.