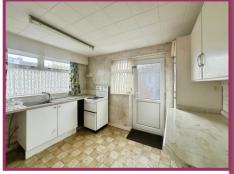

**Kitchen** 10' 8" x 9' 3" (3.25m x 2.82m) UPVC double glazed window to front and side aspect. UPVC door to side aspect. A range of wall and base units with stainless steel sink and drainer. Plumbed for washer. Space for cooker. Radiator. Ceiling light point. Storage cupboard housing boiler.