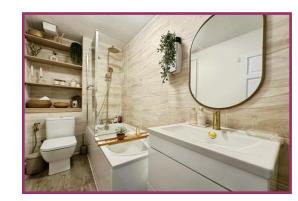

**Bathroom** 8' 6" x 4' 7" (2.59m x 1.40m) Panelled bath with overhead thermostatic shower. Low flush wc. Wall hung wash hand basin. Wall tiling. Laminate flooring. Radiator, ceiling light point.

**Externally** Block paved garden to the front with a landscaped rear garden, porcelain tiled patio, stepped to a laid to lawn garden with planted border and free standing shed.