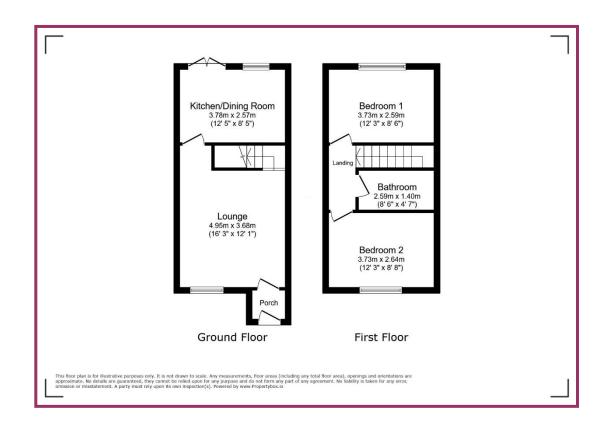

#### **ACCOMMODATION AND APPROXIMATE ROOM SIZES:**

**Entrance Porch** Door leading to lounge.

**Lounge** 16' 3" x 12' 1" (4.95m x 3.68m) UPVC double glazed window to front aspect. Radiator. Ceiling light point. Inset feature fire. Laminate flooring. Stairs to first floor.

**Kitchen/Diner** 15' 5" x 8' 8" (4.70m x 2.64m) UPVC double glazed window and patio doors to rear aspect. A range of modern fitted high gloss wall and base units with inset stainless steel sink. Gas hob, double electric oven and extractor hood. Integrated washing machine and dishwasher. Space for fridge freezer. Radiator. Laminate flooring. Ceiling light point.

#### First Floor Landing

**Bedroom 1** 12' 5" x 8' 8" (3.78m x 2.64m) UPVC double glazed window to rear aspect. Radiator. Ceiling light point. Laminate flooring.

**Bedroom 2** 12' 3" x 7' 8" (3.73m x 2.34m) UPVC double glazed window to front aspect. Radiator. Ceiling light point. Laminate flooring.

**Bathroom** 8' 6" x 4' 7" (2.59m x 1.40m) Panelled bath with overhead thermostatic shower. Low flush wc. Wall hung wash hand basin. Wall tiling. Laminate flooring. Radiator, ceiling light point.

**Externally** Block paved garden to the front with a landscaped rear garden, porcelain tiled patio, stepped to a laid to lawn garden with planted border and free standing shed.