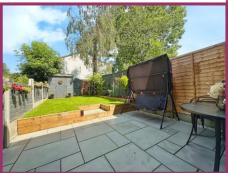

**Bathroom** 8' 6" x 4' 7" (2.59m x 1.40m) Panelled bath with overhead thermostatic shower. Low flush wc. Wall hung wash hand basin. Wall tiling. Laminate flooring. Radiator, ceiling light point.

**Externally** Block paved garden to the front with a landscaped rear garden, porcelain tiled patio, stepped to a laid to lawn garden with planted border and free standing shed.