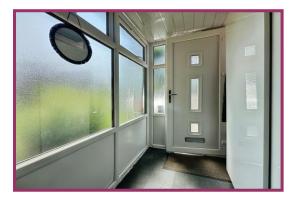

#### **ACCOMMODATION AND APPROXIMATE ROOM SIZES:**

**Entrance Porch** Door leading to lounge.

**Lounge** 16' 3" x 12' 1" (4.95m x 3.68m) UPVC double glazed window to front aspect. Radiator. Ceiling light point. Inset feature fire. Laminate flooring. Stairs to first floor.