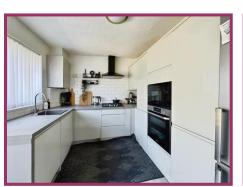

**Kitchen/Diner** 15' 5" x 8' 8" (4.70m x 2.64m) UPVC double glazed window and patio doors to rear aspect. A range of modern fitted high gloss wall and base units with inset stainless steel sink. Gas hob, double electric oven and extractor hood. Integrated washing machine and dishwasher. Space for fridge freezer. Radiator. Laminate flooring. Ceiling light point.