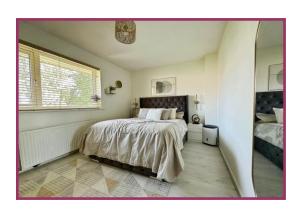

#### First Floor Landing

**Bedroom 1** 12' 5" x 8' 8" (3.78m x 2.64m) UPVC double glazed window to rear aspect. Radiator. Ceiling light point. Laminate flooring.

**Bedroom 2** 12' 3" x 7' 8" (3.73m x 2.34m) UPVC double glazed window to front aspect. Radiator. Ceiling light point. Laminate flooring.