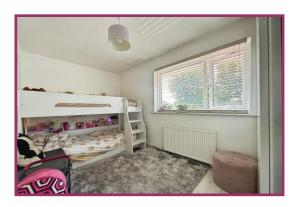

#### First Floor Landing

**Bedroom 1** 12' 5" x 8' 8" (3.78m x 2.64m) UPVC double glazed window to rear aspect. Radiator. Ceiling light point. Laminate flooring.

**Bedroom 2** 12' 3" x 7' 8" (3.73m x 2.34m) UPVC double glazed window to front aspect. Radiator. Ceiling light point. Laminate flooring.