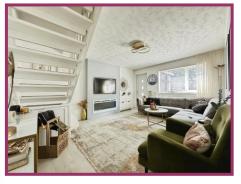

#### **ACCOMMODATION AND APPROXIMATE ROOM SIZES:**

**Entrance Porch** Door leading to lounge.

**Lounge** 16' 3" x 12' 1" (4.95m x 3.68m) UPVC double glazed window to front aspect. Radiator. Ceiling light point. Inset feature fire. Laminate flooring. Stairs to first floor.