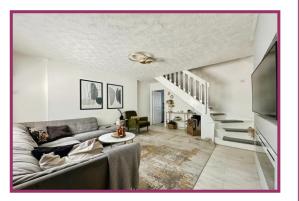

#### **ACCOMMODATION AND APPROXIMATE ROOM SIZES:**

**Entrance Porch** Door leading to lounge.

**Lounge** 16' 3" x 12' 1" (4.95m x 3.68m) UPVC double glazed window to front aspect. Radiator. Ceiling light point. Inset feature fire. Laminate flooring. Stairs to first floor.