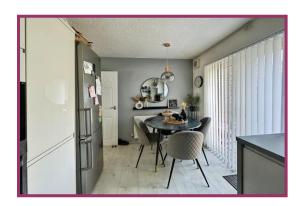

**Kitchen/Diner** 15' 5" x 8' 8" (4.70m x 2.64m) UPVC double glazed window and patio doors to rear aspect. A range of modern fitted high gloss wall and base units with inset stainless steel sink. Gas hob, double electric oven and extractor hood. Integrated washing machine and dishwasher. Space for fridge freezer. Radiator. Laminate flooring. Ceiling light point.