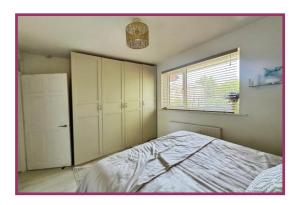

#### First Floor Landing

**Bedroom 1** 12' 5" x 8' 8" (3.78m x 2.64m) UPVC double glazed window to rear aspect. Radiator. Ceiling light point. Laminate flooring.

**Bedroom 2** 12' 3" x 7' 8" (3.73m x 2.34m) UPVC double glazed window to front aspect. Radiator. Ceiling light point. Laminate flooring.