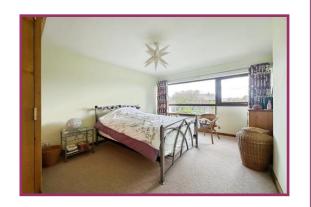

### First Floor Landing

Bedroom 1 14' 2" x 11' 2" (4.31m x 3.40m) UPVC double glazed window to front aspect. Radiator. Ceiling light point.

**Bedroom 2** 10' 9" x 7' 10" (3.27m x 2.40m) UPVC double glazed window to rear aspect. Fitted wardrobe. Over stairs storage. Radiator. Ceiling light point.