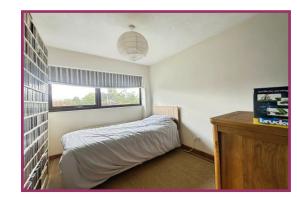

### First Floor Landing

Bedroom 1 14' 2" x 11' 2" (4.31m x 3.40m) UPVC double glazed window to front aspect. Radiator. Ceiling light point.

**Bedroom 2** 10' 9" x 7' 10" (3.27m x 2.40m) UPVC double glazed window to rear aspect. Fitted wardrobe. Over stairs storage. Radiator. Ceiling light point.

Bedroom 3 10' 2" x 8' 3" (3.10m x 2.51m) UPVC double glazed window to front aspect. Radiator. Ceiling light point.

Bedroom 4 8' 5" x 7' 8" (2.56m x 2.34m) UPVC double glazed window to front aspect. Radiator. Ceiling light point.