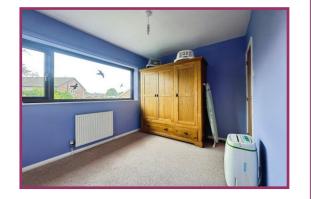

Bedroom 3 10' 2" x 8' 3" (3.10m x 2.51m) UPVC double glazed window to front aspect. Radiator. Ceiling light point.

Bedroom 4 8' 5" x 7' 8" (2.56m x 2.34m) UPVC double glazed window to front aspect. Radiator. Ceiling light point.