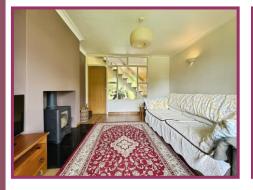

Lounge 14' 0" x 11' 3" (4.26m x 3.43m) UPVC double glazed window to front aspect. Radiator. Ceiling light point. Wood burning stove.

Dining Room 11' 4" x 11' 3" (3.45m x 3.43m) UPVC sliding patio doors to rear garden. Radiator. Ceiling light point. Stairs to first floor