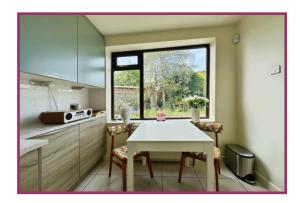

**Breakfast Kitchen** 17' 2" x 7' 9" (5.23m x 2.36m) A newly fitted kitchen with a range of wall and base units, complementary work surfaces. Inset sink and drainer. Integrated fridge freezer, dishwasher and washing machine. Two UPVC double glazed windows to side and rear aspect. Composite stable door to side aspect. Radiator. Spotlighting.