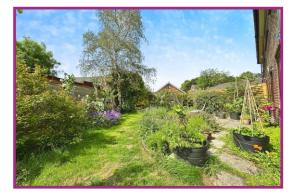

**Bathroom** Panelled bath. Low flush wc and inset wash hand basin. Radiator. Ceiling light point. UPVC double glazed window to side aspect.

**Externally** Paved driveway leading to a garage with up double doors to front. Mature laid to lawn gardens to front and rear with patio area, planted borders and wood store.