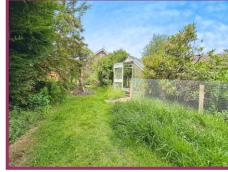

**Bathroom** Panelled bath. Low flush wc and inset wash hand basin. Radiator. Ceiling light point. UPVC double glazed window to side aspect.

**Externally** Paved driveway leading to a garage with up double doors to front. Mature laid to lawn gardens to front and rear with patio area, planted borders and wood store.