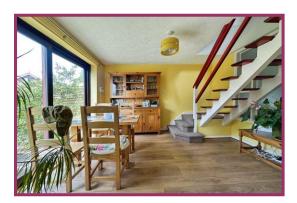

Lounge 14' 0" x 11' 3" (4.26m x 3.43m) UPVC double glazed window to front aspect. Radiator. Ceiling light point. Wood burning stove.

Dining Room 11' 4" x 11' 3" (3.45m x 3.43m) UPVC sliding patio doors to rear garden. Radiator. Ceiling light point. Stairs to first floor