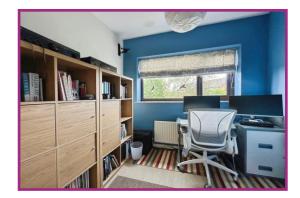

Lounge 14' 0" x 11' 3" (4.26m x 3.43m) UPVC double glazed window to front aspect. Radiator. Ceiling light point. Wood burning stove.

Dining Room 11' 4" x 11' 3" (3.45m x 3.43m) UPVC sliding patio doors to rear garden. Radiator. Ceiling light point. Stairs to first floor

**Breakfast Kitchen** 17' 2" x 7' 9" (5.23m x 2.36m) A newly fitted kitchen with a range of wall and base units, complementary work surfaces. Inset sink and drainer. Integrated fridge freezer, dishwasher and washing machine. Two UPVC double glazed windows to side and rear aspect. Composite stable door to side aspect. Radiator. Spotlighting.