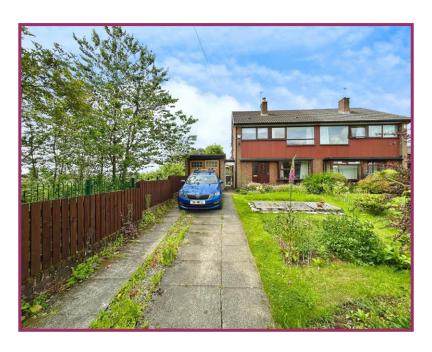

**Bathroom** Panelled bath. Low flush wc and inset wash hand basin. Radiator. Ceiling light point. UPVC double glazed window to side aspect.

**Externally** Paved driveway leading to a garage with up double doors to front. Mature laid to lawn gardens to front and rear with patio area, planted borders and wood store.