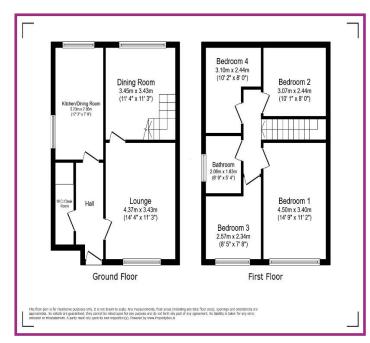

### **ACCOMMODATION AND APPROXIMATE ROOM SIZES:**

Entrance Hallway Radiator. Ceiling light point.

Guest Cloaks/WC UPVC double glazed window to side aspect. Low flush wc. Wall hung wash hand basin. Radiator. Ceiling light point.

Lounge 14' 0" x 11' 3" (4.26m x 3.43m) UPVC double glazed window to front aspect. Radiator. Ceiling light point. Wood burning stove.

Dining Room 11' 4" x 11' 3" (3.45m x 3.43m) UPVC sliding patio doors to rear garden. Radiator. Ceiling light point. Stairs to first floor

**Breakfast Kitchen** 17' 2" x 7' 9" (5.23m x 2.36m) A newly fitted kitchen with a range of wall and base units, complementary work surfaces. Inset sink and drainer. Integrated fridge freezer, dishwasher and washing machine. Two UPVC double glazed windows to side and rear aspect. Composite stable door to side aspect. Radiator. Spotlighting.

### First Floor Landing

Bedroom 1 14' 2" x 11' 2" (4.31m x 3.40m) UPVC double glazed window to front aspect. Radiator. Ceiling light point.

**Bedroom 2** 10' 9" x 7' 10" (3.27m x 2.40m) UPVC double glazed window to rear aspect. Fitted wardrobe. Over stairs storage. Radiator. Ceiling light point.

Bedroom 3 10' 2" x 8' 3" (3.10m x 2.51m) UPVC double glazed window to front aspect. Radiator. Ceiling light point.

Bedroom 4 8' 5" x 7' 8" (2.56m x 2.34m) UPVC double glazed window to front aspect. Radiator. Ceiling light point.

**Bathroom** Panelled bath. Low flush wc and inset wash hand basin. Radiator. Ceiling light point. UPVC double glazed window to side aspect.

**Externally** Paved driveway leading to a garage with up double doors to front. Mature laid to lawn gardens to front and rear with patio area, planted borders and wood store.