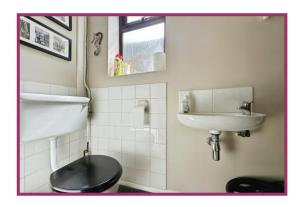

### **ACCOMMODATION AND APPROXIMATE ROOM SIZES:**

Entrance Hallway Radiator. Ceiling light point.

Guest Cloaks/WC UPVC double glazed window to side aspect. Low flush wc. Wall hung wash hand basin. Radiator. Ceiling light point.

**Bathroom** Panelled bath. Low flush wc and inset wash hand basin. Radiator. Ceiling light point. UPVC double glazed window to side aspect.

**Externally** Paved driveway leading to a garage with up double doors to front. Mature laid to lawn gardens to front and rear with patio area, planted borders and wood store.