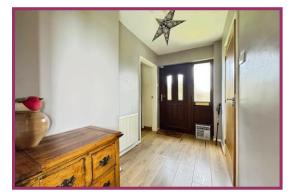

### **ACCOMMODATION AND APPROXIMATE ROOM SIZES:**

Entrance Hallway Radiator. Ceiling light point.

Guest Cloaks/WC UPVC double glazed window to side aspect. Low flush wc. Wall hung wash hand basin. Radiator. Ceiling light point.