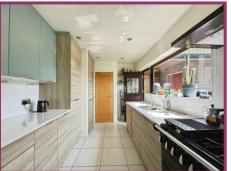

**Breakfast Kitchen** 17' 2" x 7' 9" (5.23m x 2.36m) A newly fitted kitchen with a range of wall and base units, complementary work surfaces. Inset sink and drainer. Integrated fridge freezer, dishwasher and washing machine. Two UPVC double glazed windows to side and rear aspect. Composite stable door to side aspect. Radiator. Spotlighting.