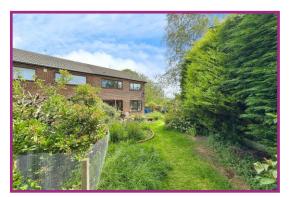

**Bathroom** Panelled bath. Low flush wc and inset wash hand basin. Radiator. Ceiling light point. UPVC double glazed window to side aspect.

**Externally** Paved driveway leading to a garage with up double doors to front. Mature laid to lawn gardens to front and rear with patio area, planted borders and wood store.