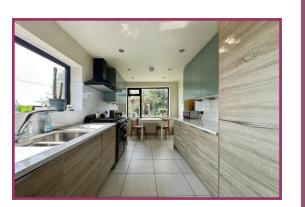

**Breakfast Kitchen** 17' 2" x 7' 9" (5.23m x 2.36m) A newly fitted kitchen with a range of wall and base units, complementary work surfaces. Inset sink and drainer. Integrated fridge freezer, dishwasher and washing machine. Two UPVC double glazed windows to side and rear aspect. Composite stable door to side aspect. Radiator. Spotlighting.