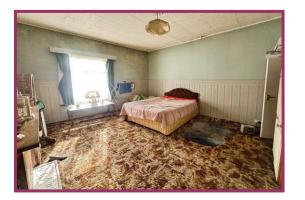

**Kitchen** 13' 4" x 5' 6" (4.06m x 1.68m) A range of base units with stainless steel sink and drainer. Ceiling light point. Single glazed hardwood window to rear aspect. Hardwood door to rear yard.

**Master Bedroom** 14' 8" x 13' 9" (4.47m x 4.19m) Single glazed hardwood window to front aspect. Ceiling light point. Door to jack and Jill bathroom.

**Second Bedroom** 9' 7" x 9' 2" (2.92m x 2.79m) Single glazed hardwood window to rear aspect. Ceiling light point. Door to jack and Jill bathroom.

**Bathroom** Panelled bath. Low flush wc. Wash hand basin, ceiling light point. Single glazed hardwood window to rear aspect.