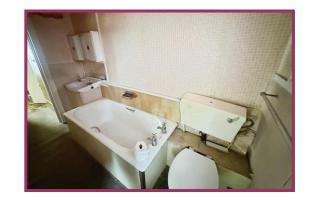

**Second Bedroom** 9' 7" x 9' 2" (2.92m x 2.79m) Single glazed hardwood window to rear aspect. Ceiling light point. Door to jack and Jill bathroom.

**Bathroom** Panelled bath. Low flush wc. Wash hand basin, ceiling light point. Single glazed hardwood window to rear aspect.