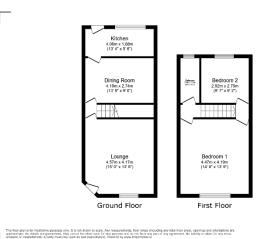

### **ACCOMMODATION AND APPROXIMATE ROOM SIZES:**

Entrance Vestibule Door To Lounge

Lounge 15' 0" x 13' 8" (4.57m x 4.16m) Single glazed hardwood window to front aspect. Ceiling light point.

**Dining Room** 13' 9" x 9' 0" (4.19m x 2.74m) Single glazed hardwood window to rear aspect. Ceiling light point. Under stairs storage.

**Kitchen** 13' 4" x 5' 6" (4.06m x 1.68m) A range of base units with stainless steel sink and drainer. Ceiling light point. Single glazed hardwood window to rear aspect. Hardwood door to rear yard.

**Master Bedroom** 14' 8" x 13' 9" (4.47m x 4.19m) Single glazed hardwood window to front aspect. Ceiling light point. Door to jack and Jill bathroom.

**Second Bedroom** 9' 7" x 9' 2" (2.92m x 2.79m) Single glazed hardwood window to rear aspect. Ceiling light point. Door to jack and Jill bathroom.

**Bathroom** Panelled bath. Low flush wc. Wash hand basin, ceiling light point. Single glazed hardwood window to rear aspect.

**Externally** Garden fronted with an enclosed rear yard and brick built outhouse.

**Price** £120,000

**Viewings** Viewing is highly recommended to appreciate all that is on offer, a personal viewing appointment can be arranged by calling Cardwells Estate Agents Bury on 0161 761 1215, emailing; bury@cardwells.co.uk or visiting: www.Cardwells.co.uk