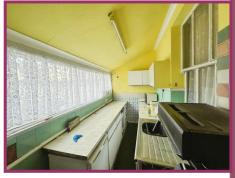

**Kitchen** 13' 4" x 5' 6" (4.06m x 1.68m) A range of base units with stainless steel sink and drainer. Ceiling light point. Single glazed hardwood window to rear aspect. Hardwood door to rear yard.

**Master Bedroom** 14' 8" x 13' 9" (4.47m x 4.19m) Single glazed hardwood window to front aspect. Ceiling light point. Door to jack and Jill bathroom.

**Second Bedroom** 9' 7" x 9' 2" (2.92m x 2.79m) Single glazed hardwood window to rear aspect. Ceiling light point. Door to jack and Jill bathroom.

**Bathroom** Panelled bath. Low flush wc. Wash hand basin, ceiling light point. Single glazed hardwood window to rear aspect.