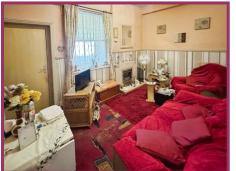

### **ACCOMMODATION AND APPROXIMATE ROOM SIZES:**

Entrance Vestibule Door To Lounge

Lounge 15' 0" x 13' 8" (4.57m x 4.16m) Single glazed hardwood window to front aspect. Ceiling light point.

**Dining Room** 13' 9" x 9' 0" (4.19m x 2.74m) Single glazed hardwood window to rear aspect. Ceiling light point. Under stairs storage.