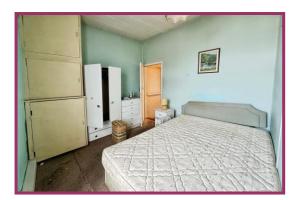

**Kitchen** 13' 4" x 5' 6" (4.06m x 1.68m) A range of base units with stainless steel sink and drainer. Ceiling light point. Single glazed hardwood window to rear aspect. Hardwood door to rear yard.

**Master Bedroom** 14' 8" x 13' 9" (4.47m x 4.19m) Single glazed hardwood window to front aspect. Ceiling light point. Door to jack and Jill bathroom.

**Second Bedroom** 9' 7" x 9' 2" (2.92m x 2.79m) Single glazed hardwood window to rear aspect. Ceiling light point. Door to jack and Jill bathroom.

**Bathroom** Panelled bath. Low flush wc. Wash hand basin, ceiling light point. Single glazed hardwood window to rear aspect.