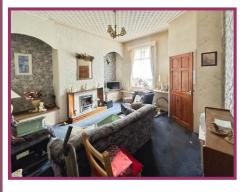

### **ACCOMMODATION AND APPROXIMATE ROOM SIZES:**

Entrance Vestibule Door To Lounge

Lounge 15' 0" x 13' 8" (4.57m x 4.16m) Single glazed hardwood window to front aspect. Ceiling light point.

**Dining Room** 13' 9" x 9' 0" (4.19m x 2.74m) Single glazed hardwood window to rear aspect. Ceiling light point. Under stairs storage.