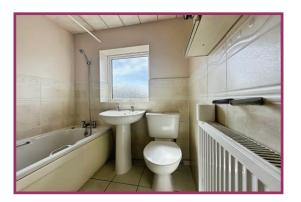

**Bedroom 3** 8' 2" x 6' 8" (2.49m x 2.03m) UPVC double glazed window to front aspect. Radiator. Ceiling light point. Wardrobes.

**Bathroom** Panelled bath. Low flush wc. Pedestal wash hand basin. UPVC double glazed window to rear aspect. Radiator, ceiling light point.