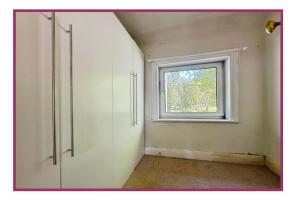

**Bedroom 3** 8' 2" x 6' 8" (2.49m x 2.03m) UPVC double glazed window to front aspect. Radiator. Ceiling light point. Wardrobes.

**Bathroom** Panelled bath. Low flush wc. Pedestal wash hand basin. UPVC double glazed window to rear aspect. Radiator, ceiling light point.