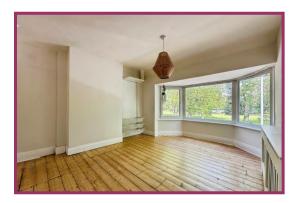

### **ACCOMMODATION AND APPROXIMATE ROOM SIZES:**

**Entrance Hallway** Stairs to first floor. Ceiling light point. Radiator. Understairs storage.

**Lounge** 12' 6" x 12' 2" (3.81m x 3.71m) UPVC double glazed bay window to front aspect. Radiator, ceiling light point.

**Dining Room** 12' 7" x 12' 5" (3.83m x 3.78m) UPVC double glazed patio doors to rear aspect. Radiator. Ceiling light point. Open plan to kitchen.

**Kitchen** 19' 3" x 7' 8" (5.86m x 2.34m) UPVC double glazed window to rear and side aspect. Radiator. A range of base units with Belfast sink. Gas hob, electric oven. Washing machine. Ceiling light point.