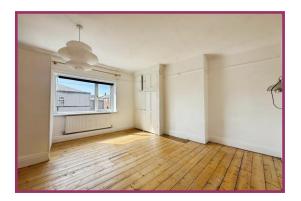

#### First Floor Landing

**Bedroom 1** 13' 2" x 10' 8" (4.01m x 3.25m) UPVC double glazed bay window to front aspect. Radiator. Ceiling light point.

**Bedroom 2** 12' 5" x 11' 8" (3.78m x 3.55m) UPVC double glazed window to rear aspect. Radiator, ceiling light point. Shower cubicle with overhead shower.