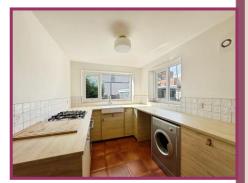

**Dining Room** 12' 7" x 12' 5" (3.83m x 3.78m) UPVC double glazed patio doors to rear aspect. Radiator. Ceiling light point. Open plan to kitchen.

**Kitchen** 19' 3" x 7' 8" (5.86m x 2.34m) UPVC double glazed window to rear and side aspect. Radiator. A range of base units with Belfast sink. Gas hob, electric oven. Washing machine. Ceiling light point.