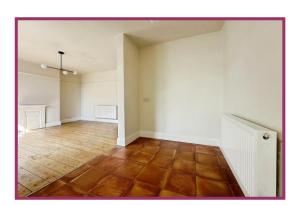

**Dining Room** 12' 7" x 12' 5" (3.83m x 3.78m) UPVC double glazed patio doors to rear aspect. Radiator. Ceiling light point. Open plan to kitchen.

**Kitchen** 19' 3" x 7' 8" (5.86m x 2.34m) UPVC double glazed window to rear and side aspect. Radiator. A range of base units with Belfast sink. Gas hob, electric oven. Washing machine. Ceiling light point.