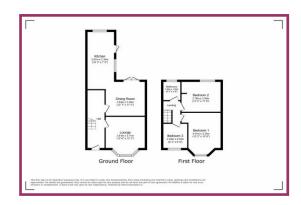

### **ACCOMMODATION AND APPROXIMATE ROOM SIZES:**

**Entrance Hallway** Stairs to first floor. Ceiling light point. Radiator. Understairs storage.

**Lounge** 12' 6" x 12' 2" (3.81m x 3.71m) UPVC double glazed bay window to front aspect. Radiator, ceiling light point.

**Dining Room** 12' 7" x 12' 5" (3.83m x 3.78m) UPVC double glazed patio doors to rear aspect. Radiator. Ceiling light point. Open plan to kitchen.

**Kitchen** 19' 3" x 7' 8" (5.86m x 2.34m) UPVC double glazed window to rear and side aspect. Radiator. A range of base units with Belfast sink. Gas hob, electric oven. Washing machine. Ceiling light point.

#### First Floor Landing

**Bedroom 1** 13' 2" x 10' 8" (4.01m x 3.25m) UPVC double glazed bay window to front aspect. Radiator. Ceiling light point.

**Bedroom 2** 12' 5" x 11' 8" (3.78m x 3.55m) UPVC double glazed window to rear aspect. Radiator, ceiling light point. Shower cubicle with overhead shower.

**Bedroom 3** 8' 2" x 6' 8" (2.49m x 2.03m) UPVC double glazed window to front aspect. Radiator. Ceiling light point. Wardrobes.

**Bathroom** Panelled bath. Low flush wc. Pedestal wash hand basin. UPVC double glazed window to rear aspect. Radiator, ceiling light point.