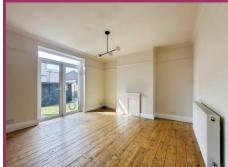

### **ACCOMMODATION AND APPROXIMATE ROOM SIZES:**

**Entrance Hallway** Stairs to first floor. Ceiling light point. Radiator. Understairs storage.

**Lounge** 12' 6" x 12' 2" (3.81m x 3.71m) UPVC double glazed bay window to front aspect. Radiator, ceiling light point.