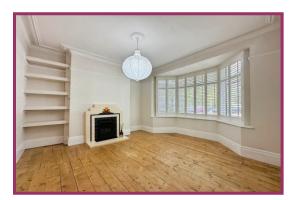

### **ACCOMMODATION AND APPROXIMATE ROOM SIZES:**

**Entrance Hallway** Stairs to first floor. Ceiling light point. Radiator. Understairs storage.

**Lounge** 12' 6" x 12' 2" (3.81m x 3.71m) UPVC double glazed bay window to front aspect. Radiator, ceiling light point.