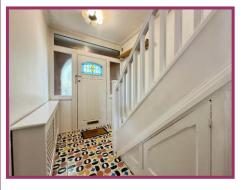

### **ACCOMMODATION AND APPROXIMATE ROOM SIZES:**

**Entrance Hallway** Stairs to first floor. Ceiling light point. Radiator. Understairs storage.

**Lounge** 12' 6" x 12' 2" (3.81m x 3.71m) UPVC double glazed bay window to front aspect. Radiator, ceiling light point.