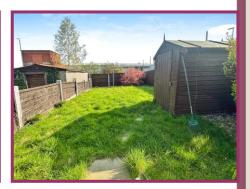

**Bathroom** Panelled bath. Low flush wc. Wash hand basin. UPVC double glazed window to rear aspect. Radiator, ceiling light point.

Externally Rear garden with patio area and laid to lawn garden. Freestanding wooden shed.