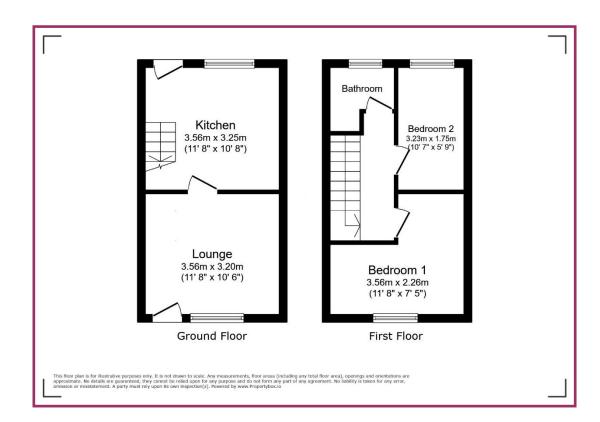

### **ACCOMMODATION AND APPROXIMATE ROOM SIZES:**

**Lounge** 11' 8" x 10' 6" (3.55m x 3.20m) UPVC double glazed window to front aspect. Radiator. Ceiling light point. Laminate flooring. Feature fire and surround.

**Kitchen/Diner** 11' 8" x 10' 8" (3.55m x 3.25m) A range of wall and base units with stainless steel sink and drainer. Wall mounted boiler. Plumbed for washing machine. Space for cooker. Extractor hood. Tiled flooring. Radiator. Ceiling light point. Stairs to first floor. UPVC double glazed window and door to rear aspect.

#### **First Floor Landing**

**Bedroom 1** 11' 8" x 7' 5" (3.55m x 2.26m) UPVC double glazed window to front aspect. Radiator. Ceiling light point.

**Bedroom 2** 10' 7" x 5' 9" (3.22m x 1.75m) UPVC double glazed window to rear aspect. Radiator. Ceiling light point.

**Bathroom** Panelled bath. Low flush wc. Wash hand basin. UPVC double glazed window to rear aspect. Radiator, ceiling light point.

Externally Rear garden with patio area and laid to lawn garden. Freestanding wooden shed.