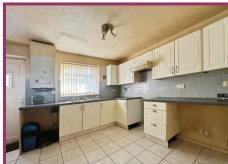

**Kitchen/Diner** 11' 8" x 10' 8" (3.55m x 3.25m) A range of wall and base units with stainless steel sink and drainer. Wall mounted boiler. Plumbed for washing machine. Space for cooker. Extractor hood. Tiled flooring. Radiator. Ceiling light point. Stairs to first floor. UPVC double glazed window and door to rear aspect.