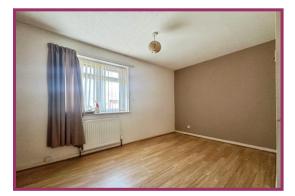

#### **First Floor Landing**

**Bedroom 1** 11' 8" x 7' 5" (3.55m x 2.26m) UPVC double glazed window to front aspect. Radiator. Ceiling light point.

**Bedroom 2** 10' 7" x 5' 9" (3.22m x 1.75m) UPVC double glazed window to rear aspect. Radiator. Ceiling light point.