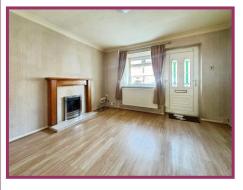

### **ACCOMMODATION AND APPROXIMATE ROOM SIZES:**

**Lounge** 11' 8" x 10' 6" (3.55m x 3.20m) UPVC double glazed window to front aspect. Radiator. Ceiling light point. Laminate flooring. Feature fire and surround.