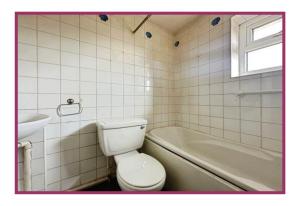

**Bathroom** Panelled bath. Low flush wc. Wash hand basin. UPVC double glazed window to rear aspect. Radiator, ceiling light point.

Externally Rear garden with patio area and laid to lawn garden. Freestanding wooden shed.