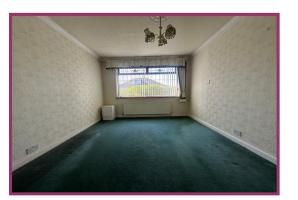

**Kitchen** 10' 6" x 9' 4" (3.20m x 2.84m) Hardwood double glazed window to side aspect. UPVC double glazed door to rear garden. A range of wall and base units with stainless steel sink and drainer. Gas hob, electric oven and extractor hood. Integrated fridge. Breakfast bar. Ceiling light point. Radiator.