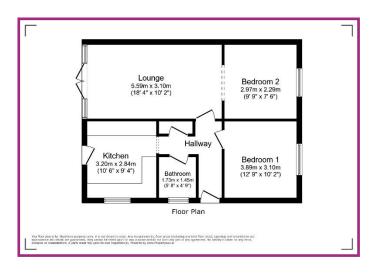

#### **ACCOMMODATION AND APPROXIMATE ROOM SIZES:**

**Entrance Hallway** Radiator. Ceiling light point. Storage cupboard.

**Lounge** 18' 4" x 10' 2" (5.58m x 3.10m) Hardwood double glazed patio doors to rear garden. Gas feature fire and surround. Two radiators. Ceiling light point. Archway to dining room.

**Kitchen** 10' 6" x 9' 4" (3.20m x 2.84m) Hardwood double glazed window to side aspect. UPVC double glazed door to rear garden. A range of wall and base units with stainless steel sink and drainer. Gas hob, electric oven and extractor hood. Integrated fridge. Breakfast bar. Ceiling light point. Radiator.

**Bedroom 1** 9' 9" x 7' 6" (2.97m x 2.28m) Hardwood double glazed window. Fitted wardrobes, overhead storage and bedside cabinets. Radiator. Ceiling light fan.

**bedroom 2** 12' 9" x 10' 2" (3.88m x 3.10m) Hardwood double glazed window to front aspect. Radiator. Ceiling light point. Archway to Bedroom 1.

**Bathroom** 5' 8" x 4' 9" (1.73m x 1.45m) Hardwood double glazed window to side aspect. Panelled bath with electric shower overhead. Wash hand basin and low flush wc. Wall and ceiling pvc panelled. Ceiling light point. Radiator.