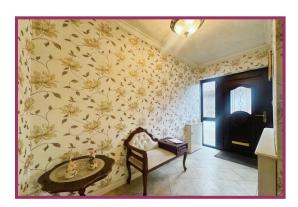

#### **ACCOMMODATION AND APPROXIMATE ROOM SIZES:**

**Entrance Hallway** Radiator. Ceiling light point. Storage cupboard.

**Lounge** 18' 4" x 10' 2" (5.58m x 3.10m) Hardwood double glazed patio doors to rear garden. Gas feature fire and surround. Two radiators. Ceiling light point. Archway to dining room.