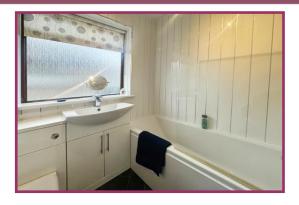

**Bathroom** 5' 8" x 4' 9" (1.73m x 1.45m) Hardwood double glazed window to side aspect. Panelled bath with electric shower overhead. Wash hand basin and low flush wc. Wall and ceiling pvc panelled. Ceiling light point. Radiator.