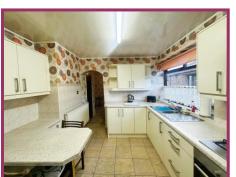

**Kitchen** 10' 6" x 9' 4" (3.20m x 2.84m) Hardwood double glazed window to side aspect. UPVC double glazed door to rear garden. A range of wall and base units with stainless steel sink and drainer. Gas hob, electric oven and extractor hood. Integrated fridge. Breakfast bar. Ceiling light point. Radiator.