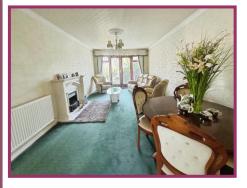

#### **ACCOMMODATION AND APPROXIMATE ROOM SIZES:**

**Entrance Hallway** Radiator. Ceiling light point. Storage cupboard.

**Lounge** 18' 4" x 10' 2" (5.58m x 3.10m) Hardwood double glazed patio doors to rear garden. Gas feature fire and surround. Two radiators. Ceiling light point. Archway to dining room.