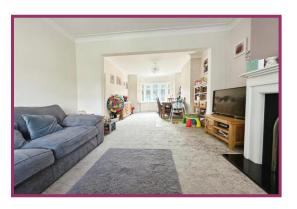

### **ACCOMMODATION AND APPROXIMATE ROOM SIZES:**

Entrance Porch Door to hallway.

Hallway - Radiator. Ceiling light point. Under stairs storage housing gas boiler. Stairs to first floor.

Lounge 14' 5" x 12' 3" (4.39m x 3.73m) UPVC double glazed bay window to front aspect. Electric fire, radiator, ceiling point.

Dining Room 15' 5" x 11' 2" (4.70m x 3.40m) UPVC double glazed bay window to rear aspect. Radiator, ceiling light point

**Kitchen** 16' 9" x 7' 3" (5.10m x 2.21m) A range of wall and base units with stainless steel sink and drainer, complementing work surfaces and tiled splash backs. Gas hob, electric oven and extractor hood. Built in microwave. Integrated fridge freezer and washing machine. Integrated dishwasher. UPVC double glazed window to rear aspect. Door to rear garden. Radiator, spotlighting.