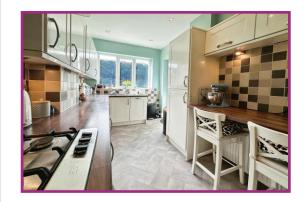

Dining Room 15' 5" x 11' 2" (4.70m x 3.40m) UPVC double glazed bay window to rear aspect. Radiator, ceiling light point

**Kitchen** 16' 9" x 7' 3" (5.10m x 2.21m) A range of wall and base units with stainless steel sink and drainer, complementing work surfaces and tiled splash backs. Gas hob, electric oven and extractor hood. Built in microwave. Integrated fridge freezer and washing machine. Integrated dishwasher. UPVC double glazed window to rear aspect. Door to rear garden. Radiator, spotlighting.