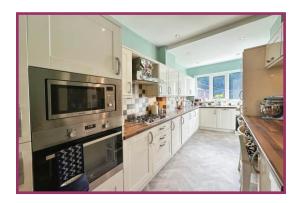

Dining Room 15' 5" x 11' 2" (4.70m x 3.40m) UPVC double glazed bay window to rear aspect. Radiator, ceiling light point

**Kitchen** 16' 9" x 7' 3" (5.10m x 2.21m) A range of wall and base units with stainless steel sink and drainer, complementing work surfaces and tiled splash backs. Gas hob, electric oven and extractor hood. Built in microwave. Integrated fridge freezer and washing machine. Integrated dishwasher. UPVC double glazed window to rear aspect. Door to rear garden. Radiator, spotlighting.