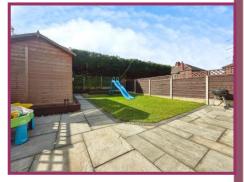

Bedroom 3 7' 4" x 7' 2" (2.23m x 2.18m) UPVC double glazed window to front aspect. Radiator. Ceiling light point.

**Externally** to the front aspect paved driveway. To the rear a landscaped patio area with Indian stone, laid to lawn garden. Two freestanding sheds, one has power & lighting.