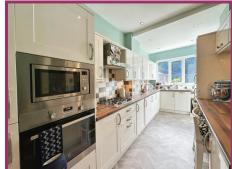

Dining Room 15' 5" x 11' 2" (4.70m x 3.40m) UPVC double glazed bay window to rear aspect. Radiator, ceiling light point

**Kitchen** 16' 9" x 7' 3" (5.10m x 2.21m) A range of wall and base units with stainless steel sink and drainer, complementing work surfaces and tiled splash backs. Gas hob, electric oven and extractor hood. Built in microwave. Integrated fridge freezer and washing machine. Integrated dishwasher. UPVC double glazed window to rear aspect. Door to rear garden. Radiator, spotlighting.