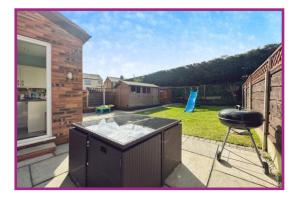

Bedroom 3 7' 4" x 7' 2" (2.23m x 2.18m) UPVC double glazed window to front aspect. Radiator. Ceiling light point.

**Externally** to the front aspect paved driveway. To the rear a landscaped patio area with Indian stone, laid to lawn garden. Two freestanding sheds, one has power & lighting.