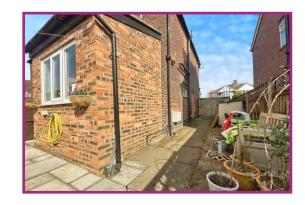

Bedroom 3 7' 4" x 7' 2" (2.23m x 2.18m) UPVC double glazed window to front aspect. Radiator. Ceiling light point.

**Externally** to the front aspect paved driveway. To the rear a landscaped patio area with Indian stone, laid to lawn garden. Two freestanding sheds, one has power & lighting.