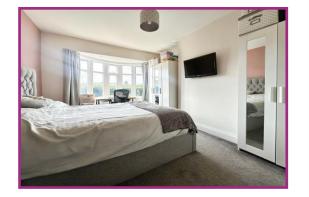

Bedroom 1 15'5" x 11'5" (4.70m x 3.48m) UPVC double glazed bay window to rear aspect. Radiator, ceiling light point.

Bedroom 2 14' 7" x 11' 5" (4.44m x 3.48m) UPVC double glazed bay window to front aspect. Radiator. Ceiling light point.