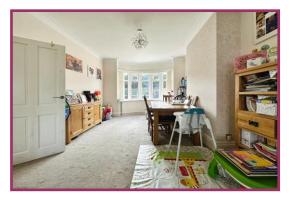

### **ACCOMMODATION AND APPROXIMATE ROOM SIZES:**

Entrance Porch Door to hallway.

Hallway - Radiator. Ceiling light point. Under stairs storage housing gas boiler. Stairs to first floor.

Lounge 14' 5" x 12' 3" (4.39m x 3.73m) UPVC double glazed bay window to front aspect. Electric fire, radiator, ceiling point.

Dining Room 15' 5" x 11' 2" (4.70m x 3.40m) UPVC double glazed bay window to rear aspect. Radiator, ceiling light point

**Kitchen** 16' 9" x 7' 3" (5.10m x 2.21m) A range of wall and base units with stainless steel sink and drainer, complementing work surfaces and tiled splash backs. Gas hob, electric oven and extractor hood. Built in microwave. Integrated fridge freezer and washing machine. Integrated dishwasher. UPVC double glazed window to rear aspect. Door to rear garden. Radiator, spotlighting.