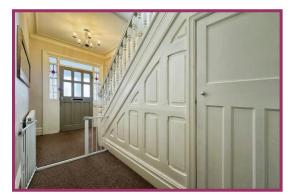

### **ACCOMMODATION AND APPROXIMATE ROOM SIZES:**

Entrance Porch Door to hallway.

Hallway - Radiator. Ceiling light point. Under stairs storage housing gas boiler. Stairs to first floor.

Lounge 14' 5" x 12' 3" (4.39m x 3.73m) UPVC double glazed bay window to front aspect. Electric fire, radiator, ceiling point.