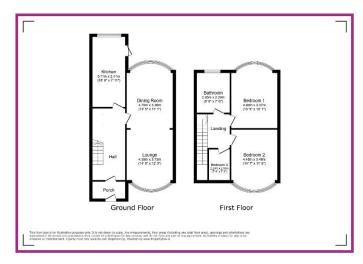

### **ACCOMMODATION AND APPROXIMATE ROOM SIZES:**

Entrance Porch Door to hallway.

Hallway - Radiator. Ceiling light point. Under stairs storage housing gas boiler. Stairs to first floor.

Lounge 14' 5" x 12' 3" (4.39m x 3.73m) UPVC double glazed bay window to front aspect. Electric fire, radiator, ceiling point.

Dining Room 15' 5" x 11' 2" (4.70m x 3.40m) UPVC double glazed bay window to rear aspect. Radiator, ceiling light point

**Kitchen** 16' 9" x 7' 3" (5.10m x 2.21m) A range of wall and base units with stainless steel sink and drainer, complementing work surfaces and tiled splash backs. Gas hob, electric oven and extractor hood. Built in microwave. Integrated fridge freezer and washing machine. Integrated dishwasher. UPVC double glazed window to rear aspect. Door to rear garden. Radiator, spotlighting.

### First Floor Landing

**Bathroom** 9' 8" x 7' 0" (2.94m x 2.13m) Panelled jacuzzi bath with built in tv. Shower cubicle with thermostatic shower over. Low flush wc. Pedestal wash hand basin. Radiator, spotlighting. UPVC double glazed window to rear aspect.

Bedroom 1 15'5" x 11'5" (4.70m x 3.48m) UPVC double glazed bay window to rear aspect. Radiator, ceiling light point.

Bedroom 2 14' 7" x 11' 5" (4.44m x 3.48m) UPVC double glazed bay window to front aspect. Radiator. Ceiling light point.

Bedroom 3 7' 4" x 7' 2" (2.23m x 2.18m) UPVC double glazed window to front aspect. Radiator. Ceiling light point.

**Externally** to the front aspect paved driveway. To the rear a landscaped patio area with Indian stone, laid to lawn garden. Two freestanding sheds, one has power & lighting.