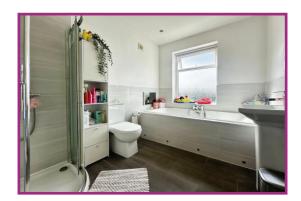

### First Floor Landing

**Bathroom** 9' 8" x 7' 0" (2.94m x 2.13m) Panelled jacuzzi bath with built in tv. Shower cubicle with thermostatic shower over. Low flush wc. Pedestal wash hand basin. Radiator, spotlighting. UPVC double glazed window to rear aspect.