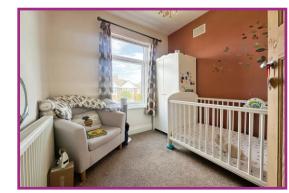

Bedroom 3 7' 4" x 7' 2" (2.23m x 2.18m) UPVC double glazed window to front aspect. Radiator. Ceiling light point.

**Externally** to the front aspect paved driveway. To the rear a landscaped patio area with Indian stone, laid to lawn garden. Two freestanding sheds, one has power & lighting.