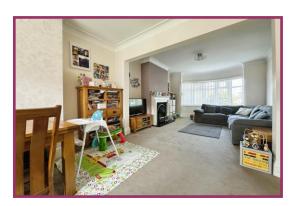

### **ACCOMMODATION AND APPROXIMATE ROOM SIZES:**

Entrance Porch Door to hallway.

Hallway - Radiator. Ceiling light point. Under stairs storage housing gas boiler. Stairs to first floor.

Lounge 14' 5" x 12' 3" (4.39m x 3.73m) UPVC double glazed bay window to front aspect. Electric fire, radiator, ceiling point.

Dining Room 15' 5" x 11' 2" (4.70m x 3.40m) UPVC double glazed bay window to rear aspect. Radiator, ceiling light point

**Kitchen** 16' 9" x 7' 3" (5.10m x 2.21m) A range of wall and base units with stainless steel sink and drainer, complementing work surfaces and tiled splash backs. Gas hob, electric oven and extractor hood. Built in microwave. Integrated fridge freezer and washing machine. Integrated dishwasher. UPVC double glazed window to rear aspect. Door to rear garden. Radiator, spotlighting.