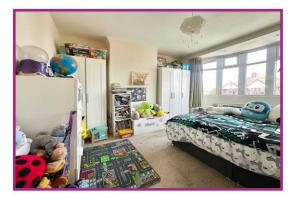

Bedroom 1 15'5" x 11'5" (4.70m x 3.48m) UPVC double glazed bay window to rear aspect. Radiator, ceiling light point.

Bedroom 2 14' 7" x 11' 5" (4.44m x 3.48m) UPVC double glazed bay window to front aspect. Radiator. Ceiling light point.

Bedroom 3 7' 4" x 7' 2" (2.23m x 2.18m) UPVC double glazed window to front aspect. Radiator. Ceiling light point.

**Externally** to the front aspect paved driveway. To the rear a landscaped patio area with Indian stone, laid to lawn garden. Two freestanding sheds, one has power & lighting.