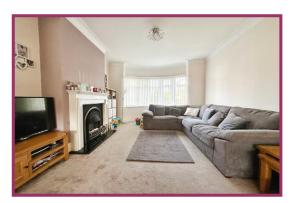

### **ACCOMMODATION AND APPROXIMATE ROOM SIZES:**

Entrance Porch Door to hallway.

Hallway - Radiator. Ceiling light point. Under stairs storage housing gas boiler. Stairs to first floor.

Lounge 14' 5" x 12' 3" (4.39m x 3.73m) UPVC double glazed bay window to front aspect. Electric fire, radiator, ceiling point.