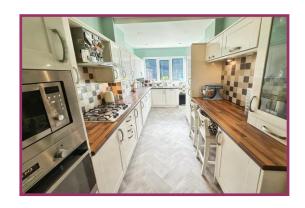

Dining Room 15' 5" x 11' 2" (4.70m x 3.40m) UPVC double glazed bay window to rear aspect. Radiator, ceiling light point

**Kitchen** 16' 9" x 7' 3" (5.10m x 2.21m) A range of wall and base units with stainless steel sink and drainer, complementing work surfaces and tiled splash backs. Gas hob, electric oven and extractor hood. Built in microwave. Integrated fridge freezer and washing machine. Integrated dishwasher. UPVC double glazed window to rear aspect. Door to rear garden. Radiator, spotlighting.