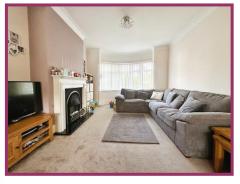

### **ACCOMMODATION AND APPROXIMATE ROOM SIZES:**

Entrance Porch Door to hallway.

Hallway - Radiator. Ceiling light point. Under stairs storage housing gas boiler. Stairs to first floor.

Lounge 14' 5" x 12' 3" (4.39m x 3.73m) UPVC double glazed bay window to front aspect. Electric fire, radiator, ceiling point.