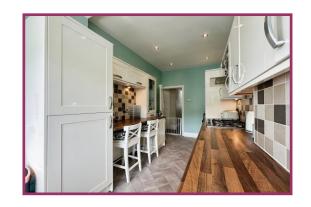

Dining Room 15' 5" x 11' 2" (4.70m x 3.40m) UPVC double glazed bay window to rear aspect. Radiator, ceiling light point

**Kitchen** 16' 9" x 7' 3" (5.10m x 2.21m) A range of wall and base units with stainless steel sink and drainer, complementing work surfaces and tiled splash backs. Gas hob, electric oven and extractor hood. Built in microwave. Integrated fridge freezer and washing machine. Integrated dishwasher. UPVC double glazed window to rear aspect. Door to rear garden. Radiator, spotlighting.