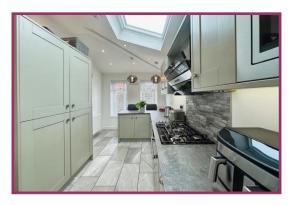

**Kitchen** 15' 8" x 7' 7" (4.77m x 2.31m) Stunning kitchen with a range of wall and base units with complementing work surfaces and sunken sink with mixer tap. Integrated fridge and freezer, dishwasher and washing machine. Gas hob, electric oven and extractor hood. Spotlighting, UPVC double glazed window to rear aspect. Two UPVC double glazed windows to front aspect. Velux skylight. Radiator. Tiled flooring.