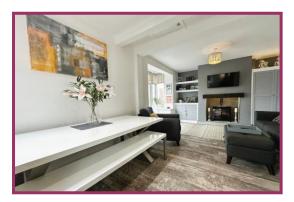

**Lounge** 14' 4" x 11' 9" (4.37m x 3.58m) UPVC double glazed box bay window to front aspect. Laminate flooring. Wall hung electric fire. Radiator. Ceiling light point.

**Open Plan Dining Room/Family Room** 16' 6" x 11' 8" (5.03m x 3.55m) UPVC double glazed patio doors and windows to rear aspect. Radiator. Two ceiling light points. Kardean flooring. UPVC double glazed window to side aspect.