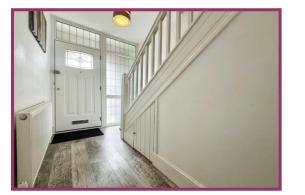

### **ACCOMMODATION AND APPROXIMATE ROOM SIZES:**

Entrance Hallway Composite door and frosted UPVC double glazed window to entrance. Kardean flooring. Radiator. Ceiling light point.

Guest WC Low flush wc. Wall hung wash hand basin. Ceiling light point.