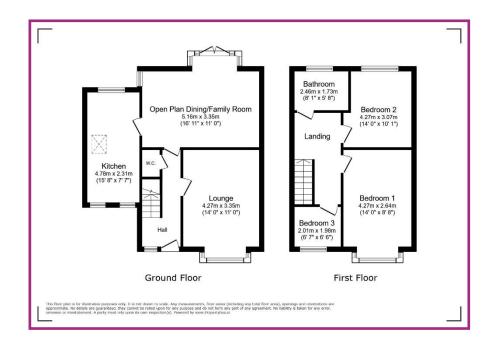

### **ACCOMMODATION AND APPROXIMATE ROOM SIZES:**

Entrance Hallway Composite door and frosted UPVC double glazed window to entrance. Kardean flooring. Radiator. Ceiling light point.

Guest WC Low flush wc. Wall hung wash hand basin. Ceiling light point.

**Lounge** 14' 4" x 11' 9" (4.37m x 3.58m) UPVC double glazed box bay window to front aspect. Laminate flooring. Wall hung electric fire. Radiator. Ceiling light point.

**Open Plan Dining Room/Family Room** 16' 6" x 11' 8" (5.03m x 3.55m) UPVC double glazed patio doors and windows to rear aspect. Radiator. Two ceiling light points. Kardean flooring. UPVC double glazed window to side aspect.

**Kitchen** 15' 8" x 7' 7" (4.77m x 2.31m) Stunning kitchen with a range of wall and base units with complementing work surfaces and sunken sink with mixer tap. Integrated fridge and freezer, dishwasher and washing machine. Gas hob, electric oven and extractor hood. Spotlighting, UPVC double glazed window to rear aspect. Two UPVC double glazed windows to front aspect. Velux skylight. Radiator. Tiled flooring.

### First Floor Landing

**Shower Room** 8' 11" x 5' 8" (2.72m x 1.73m) Wall in shower tray with glass door. Low flush wc. Wash hand basin. Wall and floor tiling. Spotlighting. Chrome effect towel radiator. UPVC double glazed window to rear aspect. Under floor heating

Bedroom 1 14' 0" x 10' 6" (4.26m x 3.20m) UPVC double glazed box bag window to front aspect. Radiator. Spotlighting.

**Bedroom 2** 14' 7" x 8' 8" (4.44m x 2.64m) UPVC double glazed box bay window to rear aspect. Fitted wardrobes to both sides of chimney breast. Radiator. Ceiling light point.

**Bedroom 3** 6' 8" x 6' 7" (2.03m x 2.01m) UPVC double glazed window to front aspect. Currently being utilised as a walk in wardrobe. Radiator. Ceiling light point.

**Externally** Gated and block paved garden to the front, with paving to side. To the rear a landscaped rear garden with artificial grass and composite decking area. Freestanding shed. Double gated leading to shed for the potential to create off road parking to the rear