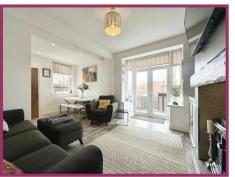

**Lounge** 14' 4" x 11' 9" (4.37m x 3.58m) UPVC double glazed box bay window to front aspect. Laminate flooring. Wall hung electric fire. Radiator. Ceiling light point.

**Open Plan Dining Room/Family Room** 16' 6" x 11' 8" (5.03m x 3.55m) UPVC double glazed patio doors and windows to rear aspect. Radiator. Two ceiling light points. Kardean flooring. UPVC double glazed window to side aspect.