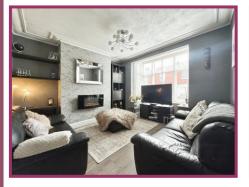

**Lounge** 14' 4" x 11' 9" (4.37m x 3.58m) UPVC double glazed box bay window to front aspect. Laminate flooring. Wall hung electric fire. Radiator. Ceiling light point.

**Open Plan Dining Room/Family Room** 16' 6" x 11' 8" (5.03m x 3.55m) UPVC double glazed patio doors and windows to rear aspect. Radiator. Two ceiling light points. Kardean flooring. UPVC double glazed window to side aspect.