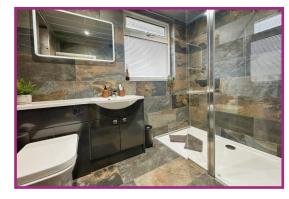

### First Floor Landing

**Shower Room** 8' 11" x 5' 8" (2.72m x 1.73m) Wall in shower tray with glass door. Low flush wc. Wash hand basin. Wall and floor tiling. Spotlighting. Chrome effect towel radiator. UPVC double glazed window to rear aspect. Under floor heating