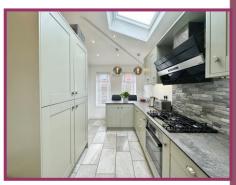

**Kitchen** 15' 8" x 7' 7" (4.77m x 2.31m) Stunning kitchen with a range of wall and base units with complementing work surfaces and sunken sink with mixer tap. Integrated fridge and freezer, dishwasher and washing machine. Gas hob, electric oven and extractor hood. Spotlighting, UPVC double glazed window to rear aspect. Two UPVC double glazed windows to front aspect. Velux skylight. Radiator. Tiled flooring.