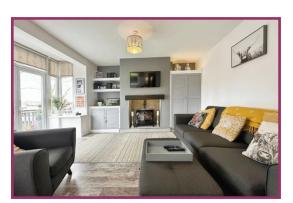

**Lounge** 14' 4" x 11' 9" (4.37m x 3.58m) UPVC double glazed box bay window to front aspect. Laminate flooring. Wall hung electric fire. Radiator. Ceiling light point.

**Open Plan Dining Room/Family Room** 16' 6" x 11' 8" (5.03m x 3.55m) UPVC double glazed patio doors and windows to rear aspect. Radiator. Two ceiling light points. Kardean flooring. UPVC double glazed window to side aspect.