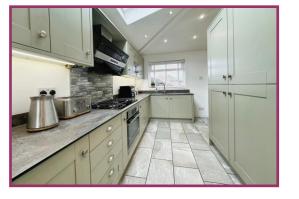

**Kitchen** 15' 8" x 7' 7" (4.77m x 2.31m) Stunning kitchen with a range of wall and base units with complementing work surfaces and sunken sink with mixer tap. Integrated fridge and freezer, dishwasher and washing machine. Gas hob, electric oven and extractor hood. Spotlighting, UPVC double glazed window to rear aspect. Two UPVC double glazed windows to front aspect. Velux skylight. Radiator. Tiled flooring.