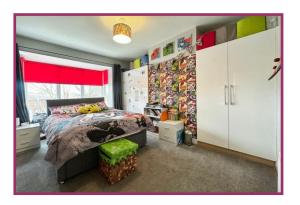

Bedroom 1 14' 0" x 10' 6" (4.26m x 3.20m) UPVC double glazed box bag window to front aspect. Radiator. Spotlighting.

**Bedroom 2** 14' 7" x 8' 8" (4.44m x 2.64m) UPVC double glazed box bay window to rear aspect. Fitted wardrobes to both sides of chimney breast. Radiator. Ceiling light point.

**Bedroom 3** 6' 8" x 6' 7" (2.03m x 2.01m) UPVC double glazed window to front aspect. Currently being utilised as a walk in wardrobe. Radiator. Ceiling light point.

**Externally** Gated and block paved garden to the front, with paving to side. To the rear a landscaped rear garden with artificial grass and composite decking area. Freestanding shed. Double gated leading to shed for the potential to create off road parking to the rear