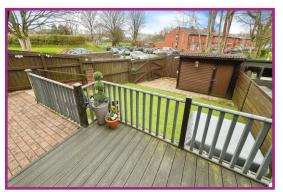

**Bedroom 3** 6' 8" x 6' 7" (2.03m x 2.01m) UPVC double glazed window to front aspect. Currently being utilised as a walk in wardrobe. Radiator. Ceiling light point.

**Externally** Gated and block paved garden to the front, with paving to side. To the rear a landscaped rear garden with artificial grass and composite decking area. Freestanding shed. Double gated leading to shed for the potential to create off road parking to the rear