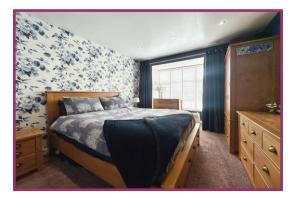

Bedroom 1 14' 0" x 10' 6" (4.26m x 3.20m) UPVC double glazed box bag window to front aspect. Radiator. Spotlighting.

**Bedroom 2** 14' 7" x 8' 8" (4.44m x 2.64m) UPVC double glazed box bay window to rear aspect. Fitted wardrobes to both sides of chimney breast. Radiator. Ceiling light point.