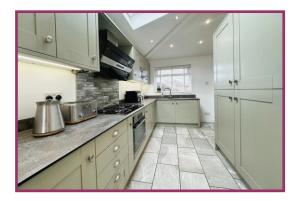

**Kitchen** 15' 8" x 7' 7" (4.77m x 2.31m) Stunning kitchen with a range of wall and base units with complementing work surfaces and sunken sink with mixer tap. Integrated fridge and freezer, dishwasher and washing machine. Gas hob, electric oven and extractor hood. Spotlighting, UPVC double glazed window to rear aspect. Two UPVC double glazed windows to front aspect. Velux skylight. Radiator. Tiled flooring.