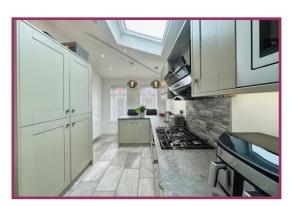

**Kitchen** 15' 8" x 7' 7" (4.77m x 2.31m) Stunning kitchen with a range of wall and base units with complementing work surfaces and sunken sink with mixer tap. Integrated fridge and freezer, dishwasher and washing machine. Gas hob, electric oven and extractor hood. Spotlighting, UPVC double glazed window to rear aspect. Two UPVC double glazed windows to front aspect. Velux skylight. Radiator. Tiled flooring.