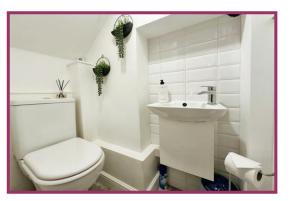

#### **First Floor Landing**

**Shower Room** 8' 11" x 5' 8" (2.72m x 1.73m) Wall in shower tray with glass door. Low flush wc. Wash hand basin. Wall and floor tiling. Spotlighting. Chrome effect towel radiator. UPVC double glazed window to rear aspect. Under floor heating