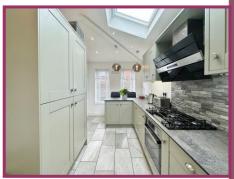

**Kitchen** 15' 8" x 7' 7" (4.77m x 2.31m) Stunning kitchen with a range of wall and base units with complementing work surfaces and sunken sink with mixer tap. Integrated fridge and freezer, dishwasher and washing machine. Gas hob, electric oven and extractor hood. Spotlighting, UPVC double glazed window to rear aspect. Two UPVC double glazed windows to front aspect. Velux skylight. Radiator. Tiled flooring.