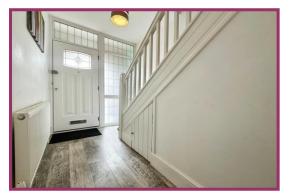

#### **ACCOMMODATION AND APPROXIMATE ROOM SIZES:**

**Entrance Hallway** Composite door and frosted UPVC double glazed window to entrance. Kardean flooring. Radiator. Ceiling light point.

Guest WC Low flush wc. Wall hung wash hand basin. Ceiling light point.