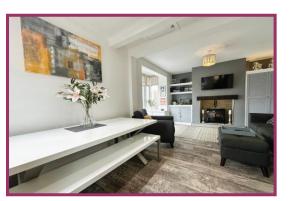

**Lounge** 14' 4" x 11' 9" (4.37m x 3.58m) UPVC double glazed box bay window to front aspect. Laminate flooring. Wall hung electric fire. Radiator. Ceiling light point.

**Open Plan Dining Room/Family Room** 16' 6" x 11' 8" (5.03m x 3.55m) UPVC double glazed patio doors and windows to rear aspect. Radiator. Two ceiling light points. Kardean flooring. UPVC double glazed window to side aspect.