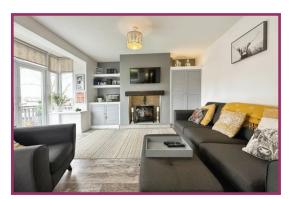

**Lounge** 14' 4" x 11' 9" (4.37m x 3.58m) UPVC double glazed box bay window to front aspect. Laminate flooring. Wall hung electric fire. Radiator. Ceiling light point.

**Open Plan Dining Room/Family Room** 16' 6" x 11' 8" (5.03m x 3.55m) UPVC double glazed patio doors and windows to rear aspect. Radiator. Two ceiling light points. Kardean flooring. UPVC double glazed window to side aspect.