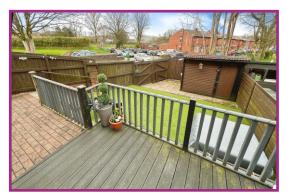

**Bedroom 3** 6' 8" x 6' 7" (2.03m x 2.01m) UPVC double glazed window to front aspect. Currently being utilised as a walk in wardrobe. Radiator. Ceiling light point.

**Externally** Gated and block paved garden to the front, with paving to side. To the rear a landscaped rear garden with artificial grass and composite decking area. Freestanding shed. Double gated leading to shed for the potential to create off road parking to the rear.