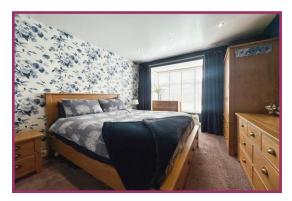

Bedroom 1 14' 0" x 10' 6" (4.26m x 3.20m) UPVC double glazed box bag window to front aspect. Radiator. Spotlighting.

**Bedroom 2** 14' 7" x 8' 8" (4.44m x 2.64m) UPVC double glazed box bay window to rear aspect. Fitted wardrobes to both sides of chimney breast. Radiator. Ceiling light point.