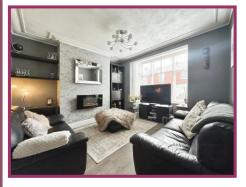

**Lounge** 14' 4" x 11' 9" (4.37m x 3.58m) UPVC double glazed box bay window to front aspect. Laminate flooring. Wall hung electric fire. Radiator. Ceiling light point.

**Open Plan Dining Room/Family Room** 16' 6" x 11' 8" (5.03m x 3.55m) UPVC double glazed patio doors and windows to rear aspect. Radiator. Two ceiling light points. Kardean flooring. UPVC double glazed window to side aspect.