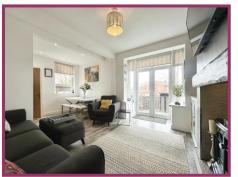

**Lounge** 14' 4" x 11' 9" (4.37m x 3.58m) UPVC double glazed box bay window to front aspect. Laminate flooring. Wall hung electric fire. Radiator. Ceiling light point.

**Open Plan Dining Room/Family Room** 16' 6" x 11' 8" (5.03m x 3.55m) UPVC double glazed patio doors and windows to rear aspect. Radiator. Two ceiling light points. Kardean flooring. UPVC double glazed window to side aspect.