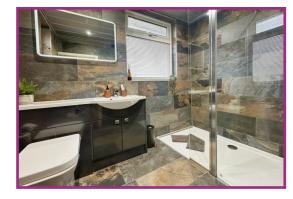

#### **First Floor Landing**

**Shower Room** 8' 11" x 5' 8" (2.72m x 1.73m) Wall in shower tray with glass door. Low flush wc. Wash hand basin. Wall and floor tiling. Spotlighting. Chrome effect towel radiator. UPVC double glazed window to rear aspect. Under floor heating