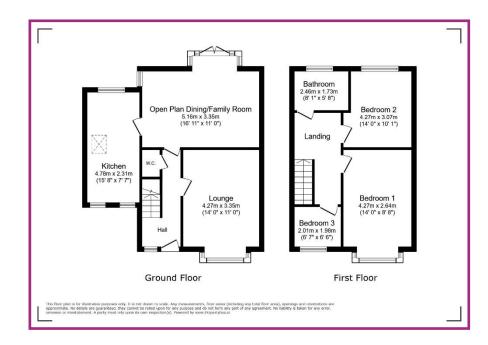

#### **ACCOMMODATION AND APPROXIMATE ROOM SIZES:**

**Entrance Hallway** Composite door and frosted UPVC double glazed window to entrance. Kardean flooring. Radiator. Ceiling light point.

Guest WC Low flush wc. Wall hung wash hand basin. Ceiling light point.

**Lounge** 14' 4" x 11' 9" (4.37m x 3.58m) UPVC double glazed box bay window to front aspect. Laminate flooring. Wall hung electric fire. Radiator. Ceiling light point.

**Open Plan Dining Room/Family Room** 16' 6" x 11' 8" (5.03m x 3.55m) UPVC double glazed patio doors and windows to rear aspect. Radiator. Two ceiling light points. Kardean flooring. UPVC double glazed window to side aspect.

**Kitchen** 15' 8" x 7' 7" (4.77m x 2.31m) Stunning kitchen with a range of wall and base units with complementing work surfaces and sunken sink with mixer tap. Integrated fridge and freezer, dishwasher and washing machine. Gas hob, electric oven and extractor hood. Spotlighting, UPVC double glazed window to rear aspect. Two UPVC double glazed windows to front aspect. Velux skylight. Radiator. Tiled flooring.

#### **First Floor Landing**

**Shower Room** 8' 11" x 5' 8" (2.72m x 1.73m) Wall in shower tray with glass door. Low flush wc. Wash hand basin. Wall and floor tiling. Spotlighting. Chrome effect towel radiator. UPVC double glazed window to rear aspect. Under floor heating

Bedroom 1 14' 0" x 10' 6" (4.26m x 3.20m) UPVC double glazed box bag window to front aspect. Radiator. Spotlighting.

**Bedroom 2** 14' 7" x 8' 8" (4.44m x 2.64m) UPVC double glazed box bay window to rear aspect. Fitted wardrobes to both sides of chimney breast. Radiator. Ceiling light point.

**Bedroom 3** 6' 8" x 6' 7" (2.03m x 2.01m) UPVC double glazed window to front aspect. Currently being utilised as a walk in wardrobe. Radiator. Ceiling light point.

**Externally** Gated and block paved garden to the front, with paving to side. To the rear a landscaped rear garden with artificial grass and composite decking area. Freestanding shed. Double gated leading to shed for the potential to create off road parking to the rear.