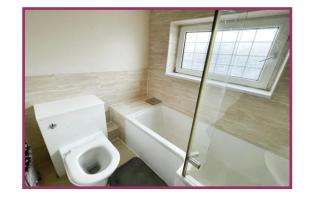

**Bedroom Three** 7' 10" x 6' 7" (2.4m x 2.0m) Double glazed window to the front elevation. Central heating boiler.

**Bathroom** Double glazed window to the side elevation. Three peice suite comprising P shaped bath with shower and screen over, close coupled W.C. and vanity sink unit. Chrome heated towel rail. Part tiled elevations.