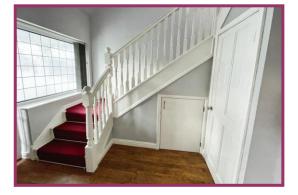

**Entrance Hallway** Double glazed door and window to the front elevation. Stairs leading off to the fist floor landing. Understairs store housing low flosh wc & washbasin. Laminate flooring.

**Lounge** 14' 5" x 9' 10" (4.4m x 3.0m) Double glazed window to the front elevation. Laminate floor. Opens onto the dining room.

First floor landing Stairs lead off from the hall to the first floor landing.

**Bedroom One** 12' 10" x 10' 10" (3.9m x 3.3m) Double glazed window to the rear elevation. Fitted wardrobes. Radiator.

**Bedroom Two** 10' 6" x 9' 10" (3.2m x 3.0m) Double glazed window to the front elevation. Radiator.