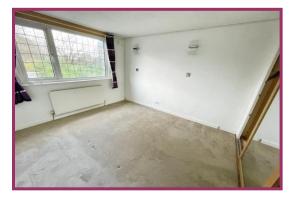

First floor landing Stairs lead off from the hall to the first floor landing.

**Bedroom One** 12' 10" x 10' 10" (3.9m x 3.3m) Double glazed window to the rear elevation. Fitted wardrobes. Radiator.

**Bedroom Two** 10' 6" x 9' 10" (3.2m x 3.0m) Double glazed window to the front elevation. Radiator.