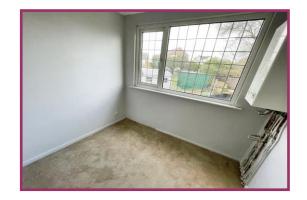

First floor landing Stairs lead off from the hall to the first floor landing.

**Bedroom One** 12' 10" x 10' 10" (3.9m x 3.3m) Double glazed window to the rear elevation. Fitted wardrobes. Radiator.

**Bedroom Two** 10' 6" x 9' 10" (3.2m x 3.0m) Double glazed window to the front elevation. Radiator.

**Bedroom Three** 7' 10" x 6' 7" (2.4m x 2.0m) Double glazed window to the front elevation. Central heating boiler.

**Bathroom** Double glazed window to the side elevation. Three peice suite comprising P shaped bath with shower and screen over, close coupled W.C. and vanity sink unit. Chrome heated towel rail. Part tiled elevations.