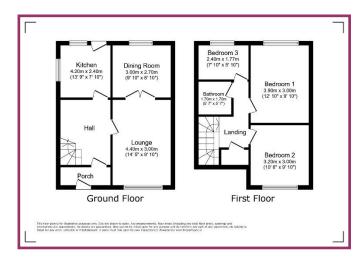

#### **ACCOMMODATION AND APPROXIMATE ROOM SIZES:**

**Entrance Porch** 8' 2" x 3' 3" (2.5m x 1.0m) Double glazed door to the front elevation with double glazed windows to three sides. Tiled floor. Storage cupboard.

**Entrance Hallway** Double glazed door and window to the front elevation. Stairs leading off to the fist floor landing. Understairs store housing low flosh wc & washbasin. Laminate flooring.

**Lounge** 14' 5" x 9' 10" (4.4m x 3.0m) Double glazed window to the front elevation. Laminate floor. Opens onto the dining room.

**Dining Room** 9' 10" x 8' 10" (3.0m x 2.7m) Double glazed sliding patio doors to the rear elevation. Radiator.

**Kitchen** 13' 9" x 7' 10" (4.2m x 2.4m) Double glazed door to the rear elevation., Double glazed windows to the rear and side elevations. Tiled floor. Range of Base units with contrasting work surfaces and matching wall mounted cabinets. Inset sink and drainer. Free standing cooking range. Integrated fridge / freezer. Plumbed for washing machine

First floor landing Stairs lead off from the hall to the first floor landing.

**Bedroom One** 12' 10" x 10' 10" (3.9m x 3.3m) Double glazed window to the rear elevation. Fitted wardrobes. Radiator.

**Bedroom Two** 10' 6" x 9' 10" (3.2m x 3.0m) Double glazed window to the front elevation. Radiator.

**Bedroom Three** 7' 10" x 6' 7" (2.4m x 2.0m) Double glazed window to the front elevation. Central heating boiler.

**Bathroom** Double glazed window to the side elevation. Three peice suite comprising P shaped bath with shower and screen over, close coupled W.C. and vanity sink unit. Chrome heated towel rail. Part tiled elevations.