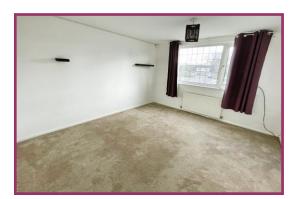

First floor landing Stairs lead off from the hall to the first floor landing.

**Bedroom One** 12' 10" x 10' 10" (3.9m x 3.3m) Double glazed window to the rear elevation. Fitted wardrobes. Radiator.

**Bedroom Two** 10' 6" x 9' 10" (3.2m x 3.0m) Double glazed window to the front elevation. Radiator.

**Bedroom Three** 7' 10" x 6' 7" (2.4m x 2.0m) Double glazed window to the front elevation. Central heating boiler.

**Bathroom** Double glazed window to the side elevation. Three peice suite comprising P shaped bath with shower and screen over, close coupled W.C. and vanity sink unit. Chrome heated towel rail. Part tiled elevations.