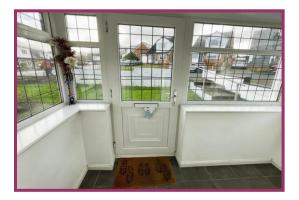

#### **ACCOMMODATION AND APPROXIMATE ROOM SIZES:**

**Entrance Porch** 8' 2" x 3' 3" (2.5m x 1.0m) Double glazed door to the front elevation with double glazed windows to three sides. Tiled floor. Storage cupboard.