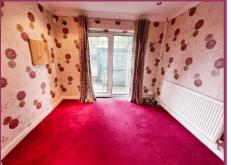

**Dining Room** 9' 10" x 8' 10" (3.0m x 2.7m) Double glazed sliding patio doors to the rear elevation. Radiator.

**Kitchen** 13' 9" x 7' 10" (4.2m x 2.4m) Double glazed door to the rear elevation., Double glazed windows to the rear and side elevations. Tiled floor. Range of Base units with contrasting work surfaces and matching wall mounted cabinets. Inset sink and drainer. Free standing cooking range. Integrated fridge / freezer. Plumbed for washing machine