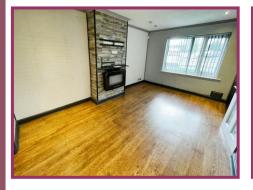

**Entrance Hallway** Double glazed door and window to the front elevation. Stairs leading off to the fist floor landing. Understairs store housing low flosh wc & washbasin. Laminate flooring.

**Lounge** 14' 5" x 9' 10" (4.4m x 3.0m) Double glazed window to the front elevation. Laminate floor. Opens onto the dining room.