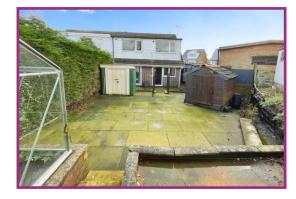

**Externally** The property sits on a good sized corner plot allowing for off road parking for up to three vehicles to the front with a detached garage. There are low maintenance garden areas to the side and rear,

Garage Detached garage

**Tenure** The premarketing research that Cardwells Estate Agents Bury have completed shows that the property is Leasehold with the balance of 999 years remaining from 1972. We await confirmation of the ground rent amount. We encourage all interested parties to seek clarification of this from their solicitor.