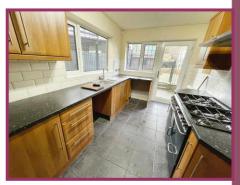

**Dining Room** 9' 10" x 8' 10" (3.0m x 2.7m) Double glazed sliding patio doors to the rear elevation. Radiator.

**Kitchen** 13' 9" x 7' 10" (4.2m x 2.4m) Double glazed door to the rear elevation., Double glazed windows to the rear and side elevations. Tiled floor. Range of Base units with contrasting work surfaces and matching wall mounted cabinets. Inset sink and drainer. Free standing cooking range. Integrated fridge / freezer. Plumbed for washing machine