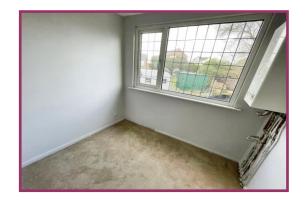

First floor landing Stairs lead off from the hall to the first floor landing.

**Bedroom One** 12' 10" x 10' 10" (3.9m x 3.3m) Double glazed window to the rear elevation. Fitted wardrobes. Radiator.

**Bedroom Two** 10' 6" x 9' 10" (3.2m x 3.0m) Double glazed window to the front elevation. Radiator.

Bedroom Three 7' 10" x 6' 7" (2.4m x 2.0m) Double glazed window to the front elevation. Central heating boiler.

**Bathroom** Double glazed window to the side elevation. Three peice suite comprising P shaped bath with shower and screen over, close coupled W.C. and vanity sink unit. Chrome heated towel rail. Part tiled elevations.