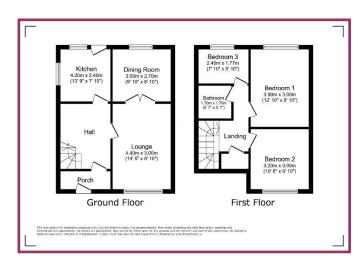

#### **ACCOMMODATION AND APPROXIMATE ROOM SIZES:**

**Entrance Porch** 8' 2" x 3' 3" (2.5m x 1.0m) Double glazed door to the front elevation with double glazed windows to three sides. Tiled floor. Storage cupboard.

**Entrance Hallway** Double glazed door and window to the front elevation. Stairs leading off to the fist floor landing. Understairs store housing low flosh wc & washbasin. Laminate flooring.

**Lounge** 14' 5" x 9' 10" (4.4m x 3.0m) Double glazed window to the front elevation. Laminate floor. Opens onto the dining room.

**Dining Room** 9' 10" x 8' 10" (3.0m x 2.7m) Double glazed sliding patio doors to the rear elevation. Radiator.

**Kitchen** 13' 9" x 7' 10" (4.2m x 2.4m) Double glazed door to the rear elevation., Double glazed windows to the rear and side elevations. Tiled floor. Range of Base units with contrasting work surfaces and matching wall mounted cabinets. Inset sink and drainer. Free standing cooking range. Integrated fridge / freezer. Plumbed for washing machine

First floor landing Stairs lead off from the hall to the first floor landing.

**Bedroom One** 12' 10" x 10' 10" (3.9m x 3.3m) Double glazed window to the rear elevation. Fitted wardrobes. Radiator.

**Bedroom Two** 10' 6" x 9' 10" (3.2m x 3.0m) Double glazed window to the front elevation. Radiator.

Bedroom Three 7' 10" x 6' 7" (2.4m x 2.0m) Double glazed window to the front elevation. Central heating boiler.

**Bathroom** Double glazed window to the side elevation. Three peice suite comprising P shaped bath with shower and screen over, close coupled W.C. and vanity sink unit. Chrome heated towel rail. Part tiled elevations.