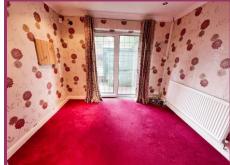

**Dining Room** 9' 10" x 8' 10" (3.0m x 2.7m) Double glazed sliding patio doors to the rear elevation. Radiator.

**Kitchen** 13' 9" x 7' 10" (4.2m x 2.4m) Double glazed door to the rear elevation., Double glazed windows to the rear and side elevations. Tiled floor. Range of Base units with contrasting work surfaces and matching wall mounted cabinets. Inset sink and drainer. Free standing cooking range. Integrated fridge / freezer. Plumbed for washing machine