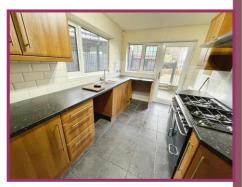

**Dining Room** 9' 10" x 8' 10" (3.0m x 2.7m) Double glazed sliding patio doors to the rear elevation. Radiator.

**Kitchen** 13' 9" x 7' 10" (4.2m x 2.4m) Double glazed door to the rear elevation., Double glazed windows to the rear and side elevations. Tiled floor. Range of Base units with contrasting work surfaces and matching wall mounted cabinets. Inset sink and drainer. Free standing cooking range. Integrated fridge / freezer. Plumbed for washing machine