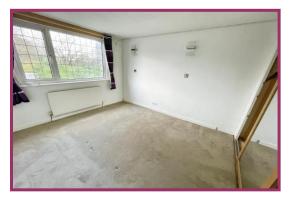

First floor landing Stairs lead off from the hall to the first floor landing.

**Bedroom One** 12' 10" x 10' 10" (3.9m x 3.3m) Double glazed window to the rear elevation. Fitted wardrobes. Radiator.

**Bedroom Two** 10' 6" x 9' 10" (3.2m x 3.0m) Double glazed window to the front elevation. Radiator.