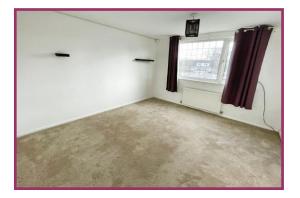

First floor landing Stairs lead off from the hall to the first floor landing.

**Bedroom One** 12' 10" x 10' 10" (3.9m x 3.3m) Double glazed window to the rear elevation. Fitted wardrobes. Radiator.

**Bedroom Two** 10' 6" x 9' 10" (3.2m x 3.0m) Double glazed window to the front elevation. Radiator.