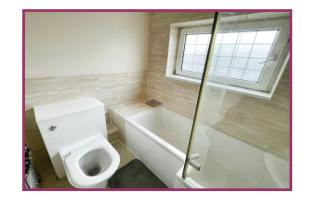

Bedroom Three 7' 10" x 6' 7" (2.4m x 2.0m) Double glazed window to the front elevation. Central heating boiler.

**Bathroom** Double glazed window to the side elevation. Three peice suite comprising P shaped bath with shower and screen over, close coupled W.C. and vanity sink unit. Chrome heated towel rail. Part tiled elevations.