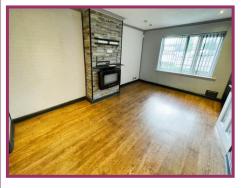

**Entrance Hallway** Double glazed door and window to the front elevation. Stairs leading off to the fist floor landing. Understairs store housing low flosh wc & washbasin. Laminate flooring.

**Lounge** 14' 5" x 9' 10" (4.4m x 3.0m) Double glazed window to the front elevation. Laminate floor. Opens onto the dining room.