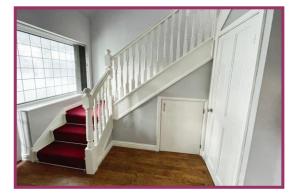

**Entrance Hallway** Double glazed door and window to the front elevation. Stairs leading off to the fist floor landing. Understairs store housing low flosh wc & washbasin. Laminate flooring.

**Lounge** 14' 5" x 9' 10" (4.4m x 3.0m) Double glazed window to the front elevation. Laminate floor. Opens onto the dining room.