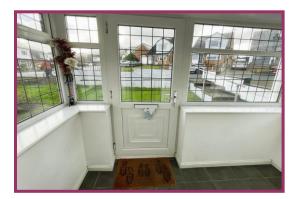

#### **ACCOMMODATION AND APPROXIMATE ROOM SIZES:**

**Entrance Porch** 8' 2" x 3' 3" (2.5m x 1.0m) Double glazed door to the front elevation with double glazed windows to three sides. Tiled floor. Storage cupboard.