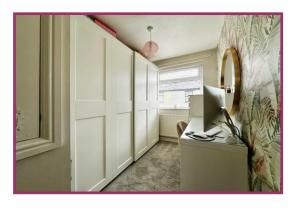

#### First Floor Landing

**Bedroom 1** 11' 3" x 8' 2" (3.43m x 2.49m) UPVC double glazed window to front aspect. Fitted wardrobes. Radiator. Ceiling light point.

**Bedroom 2** 12' 6" x 8' 2" (3.81m x 2.49m) UPVC double glazed window to rear aspect. Radiator. Ceiling light point.

**Bedroom 3** 7' 2" x 6' 2" (2.18m x 1.88m) UPVC double glazed window to front aspect. Over stairs storage cupboard. Radiator. Ceiling light point.

**Bathroom** 6' 6" x 6' 3" (1.98m x 1.90m) UPVC double glazed window to rear aspect. Panelled bath with electric overhead shower. Low flush wc. Wash hand basin. Wall tiled. Radiator. Ceiling light point.