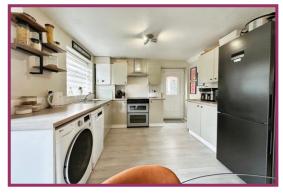

**Kitchen/Diner** 14' 9" x 9' 9" (4.49m x 2.97m) UPVC double glazed patio doors and window to rear aspect. UPVC door to side aspect. A range of wall and base units with stainless steel sink and drainer. Space for cooker and fridge freezer. Plumbed for washing machine. Wall mounted boiler. Radiator. Ceiling light point.