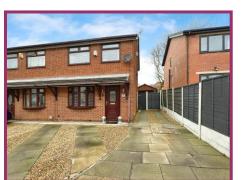

## **GREEN STREET, BURY, BL8 1TF**

- Three Bed Semi Detached
- Modern Kitchen & Bathroom
- Landscaped Rear Garden
- Driveway for Numerous Cars
- Detached Garage
- **Ideal Family Home**
- Situated Close to Schools
- Early Viewing Advised

**Externally** To the front an and side a paved driveway for numerous cars. To the rear an Indian stone paved patio with raised laid to lawn gardens to and planted borders. Detached garage with electrics and power and up and over door.