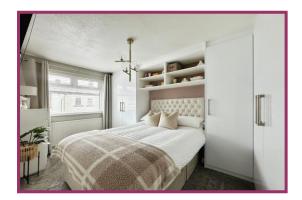

#### First Floor Landing

**Bedroom 1** 11' 3" x 8' 2" (3.43m x 2.49m) UPVC double glazed window to front aspect. Fitted wardrobes. Radiator. Ceiling light point.

**Bedroom 2** 12' 6" x 8' 2" (3.81m x 2.49m) UPVC double glazed window to rear aspect. Radiator. Ceiling light point.