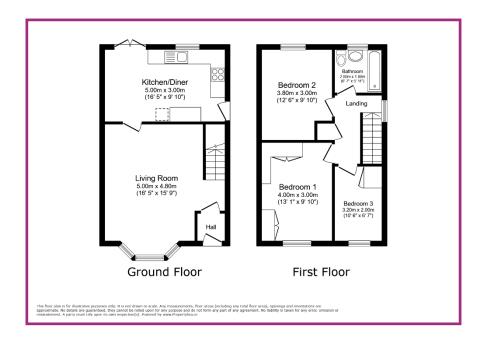

#### **ACCOMMODATION AND APPROXIMATE ROOM SIZES:**

Entrance Hallway Door to garage

**Lounge** 14' 9" x 12' 1" (4.49m x 3.68m) UPVC double glazed window to front aspect. Radiator. Ceiling light point. Feature fire place. Laminate flooring. Stairs to first floor. Door to kitchen.

**Kitchen/Diner** 14' 9" x 9' 9" (4.49m x 2.97m) UPVC double glazed patio doors and window to rear aspect. UPVC door to side aspect. A range of wall and base units with stainless steel sink and drainer. Space for cooker and fridge freezer. Plumbed for washing machine. Wall mounted boiler. Radiator. Ceiling light point.

#### First Floor Landing

**Bedroom 1** 11' 3" x 8' 2" (3.43m x 2.49m) UPVC double glazed window to front aspect. Fitted wardrobes. Radiator. Ceiling light point.

**Bedroom 2** 12' 6" x 8' 2" (3.81m x 2.49m) UPVC double glazed window to rear aspect. Radiator. Ceiling light point.

**Bedroom 3** 7' 2" x 6' 2" (2.18m x 1.88m) UPVC double glazed window to front aspect. Over stairs storage cupboard. Radiator. Ceiling light point.

**Bathroom** 6' 6" x 6' 3" (1.98m x 1.90m) UPVC double glazed window to rear aspect. Panelled bath with electric overhead shower. Low flush wc. Wash hand basin. Wall tiled. Radiator. Ceiling light point.