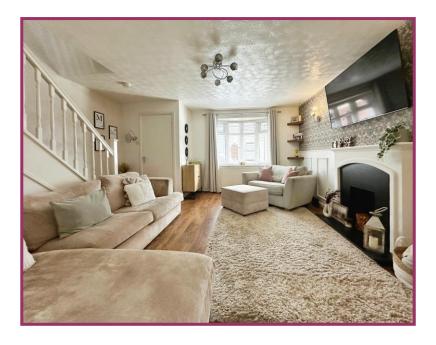

#### **ACCOMMODATION AND APPROXIMATE ROOM SIZES:**

Entrance Hallway Door to garage

**Lounge** 14' 9" x 12' 1" (4.49m x 3.68m) UPVC double glazed window to front aspect. Radiator. Ceiling light point. Feature fire place. Laminate flooring. Stairs to first floor. Door to kitchen.