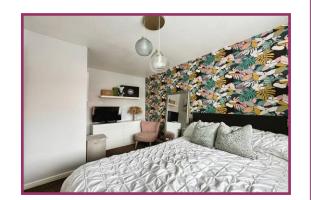

#### First Floor Landing

**Bedroom 1** 11' 3" x 8' 2" (3.43m x 2.49m) UPVC double glazed window to front aspect. Fitted wardrobes. Radiator. Ceiling light point.

**Bedroom 2** 12' 6" x 8' 2" (3.81m x 2.49m) UPVC double glazed window to rear aspect. Radiator. Ceiling light point.