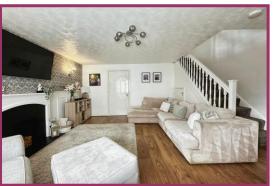

#### **ACCOMMODATION AND APPROXIMATE ROOM SIZES:**

Entrance Hallway Door to garage

**Lounge** 14' 9" x 12' 1" (4.49m x 3.68m) UPVC double glazed window to front aspect. Radiator. Ceiling light point. Feature fire place. Laminate flooring. Stairs to first floor. Door to kitchen.