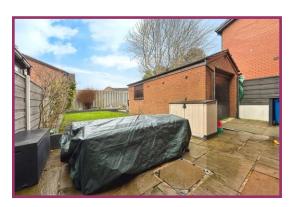

**Externally** To the front an and side a paved driveway for numerous cars. To the rear an Indian stone paved patio with raised laid to lawn gardens to and planted borders. Detached garage with electrics and power and up and over door.

Garage electric and power, currently utilised as a gym. Up and over door.

Price £250,000

**Viewing** Viewing is highly recommended to appreciate all that is on offer, a personal viewing appointment can be arranged by calling Cardwells Estate Agents Bury on 0161 761 1215, emailing; bury@cardwells.co.uk or visiting: www.Cardwells.co.uk