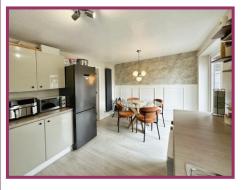

**Kitchen/Diner** 14' 9" x 9' 9" (4.49m x 2.97m) UPVC double glazed patio doors and window to rear aspect. UPVC door to side aspect. A range of wall and base units with stainless steel sink and drainer. Space for cooker and fridge freezer. Plumbed for washing machine. Wall mounted boiler. Radiator. Ceiling light point.