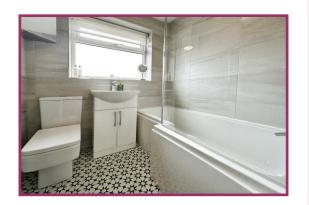

**Bedroom 3** 7' 2" x 6' 2" (2.18m x 1.88m) UPVC double glazed window to front aspect. Over stairs storage cupboard. Radiator. Ceiling light point.

**Bathroom** 6' 6" x 6' 3" (1.98m x 1.90m) UPVC double glazed window to rear aspect. Panelled bath with electric overhead shower. Low flush wc. Wash hand basin. Wall tiled. Radiator. Ceiling light point.