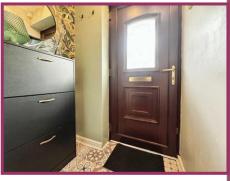

#### **ACCOMMODATION AND APPROXIMATE ROOM SIZES:**

Entrance Hallway Door to garage

**Lounge** 14' 9" x 12' 1" (4.49m x 3.68m) UPVC double glazed window to front aspect. Radiator. Ceiling light point. Feature fire place. Laminate flooring. Stairs to first floor. Door to kitchen.