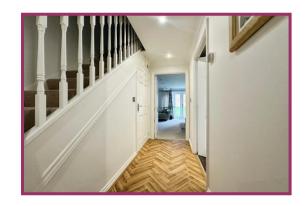

### ACCOMMODATION AND APPROXIMATE ROOM SIZES:

Entrance Hallway Spotlighting. Stairs to first floor. Radiator.

Guest WC Low flush wc. Pedestal Wash hand basin. Radiator. Ceiling light point.

Lounge 14' 5" x 12' 10" (4.39m x 3.91m) UPVC patio doors to rear garden. Spotlighting. Radiator.