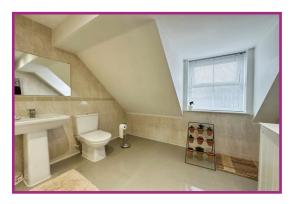

**Bathroom** Panelled bath with thermostatic shower over. Low flush wc. Pedestal wash hand basin. Radiator. Spotlighting. Wall and floor tiling.