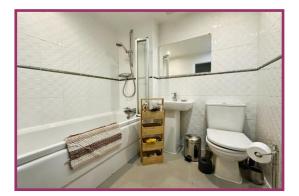

**Bathroom** Panelled bath with thermostatic shower over. Low flush wc. Pedestal wash hand basin. Radiator. Spotlighting. Wall and floor tiling.

#### Stairs to 2nd Floor

**Bedroom 1** 18' 4" x 12' 10" (5.58m x 3.91m) Four UPVC double glazed Velux windows to rear aspect. Radiator. Spotlighting. Storage cupboard. Door to ensuite.

**En-suite** Shower cubicle with thermostatic shower over. Low flush wc. Pedestal wash hand basin. Radiator. Spotlighting. UPVC double glazed window to front aspect. Wall and floor tiling.