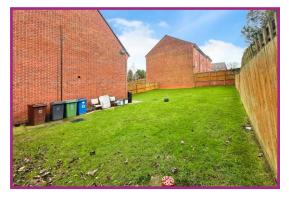

**Externally** Driveway to the side. Laid to lawn garden to front. To the rear a patio area with large rear laid to lawn garden which wraps around to the side!