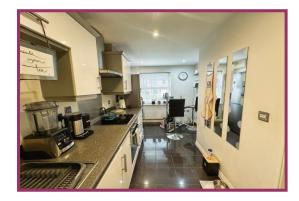

**Kitchen** 16' 1" x 7' 10" (4.90m x 2.39m) A range of wall and base units with stainless steel sink and drainer. Electric oven, ceramic hob and extractor hood. Integrated dishwasher and washing machine. Space for fridge freezer. UPVC double glazed window to front aspect. Spotlighting.