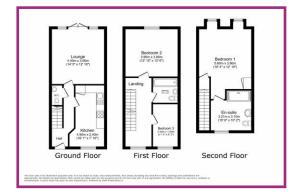

### ACCOMMODATION AND APPROXIMATE ROOM SIZES:

Entrance Hallway Spotlighting. Stairs to first floor. Radiator.

Guest WC Low flush wc. Pedestal Wash hand basin. Radiator. Ceiling light point.

Lounge 14' 5" x 12' 10" (4.39m x 3.91m) UPVC patio doors to rear garden. Spotlighting. Radiator.

**Kitchen** 16' 1" x 7' 10" (4.90m x 2.39m) A range of wall and base units with stainless steel sink and drainer. Electric oven, ceramic hob and extractor hood. Integrated dishwasher and washing machine. Space for fridge freezer. UPVC double glazed window to front aspect. Spotlighting.

#### **First Floor Landing**

Bedroom 2 12' 10" x 12' 5" (3.91m x 3.78m) UPVC double glazed window to rear aspect. Radiator. Spotlighting.

Bedroom 3 UPVC double glazed window to rear aspect. Radiator. Spotlighting.

**Bathroom** Panelled bath with thermostatic shower over. Low flush wc. Pedestal wash hand basin. Radiator. Spotlighting. Wall and floor tiling.

#### Stairs to 2nd Floor

**Bedroom 1** 18' 4" x 12' 10" (5.58m x 3.91m) Four UPVC double glazed Velux windows to rear aspect. Radiator. Spotlighting. Storage cupboard. Door to ensuite.

**En-suite** Shower cubicle with thermostatic shower over. Low flush wc. Pedestal wash hand basin. Radiator. Spotlighting. UPVC double glazed window to front aspect. Wall and floor tiling.