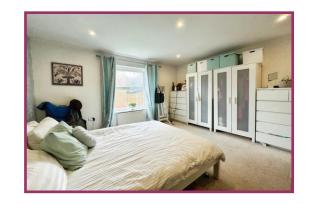

#### Stairs to 2nd Floor

**Bedroom 1** 18' 4" x 12' 10" (5.58m x 3.91m) Four UPVC double glazed Velux windows to rear aspect. Radiator. Spotlighting. Storage cupboard. Door to ensuite.

**En-suite** Shower cubicle with thermostatic shower over. Low flush wc. Pedestal wash hand basin. Radiator. Spotlighting. UPVC double glazed window to front aspect. Wall and floor tiling.