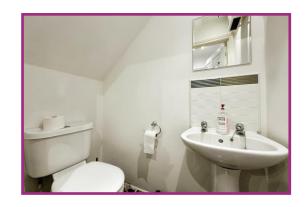

### ACCOMMODATION AND APPROXIMATE ROOM SIZES:

Entrance Hallway Spotlighting. Stairs to first floor. Radiator.

Guest WC Low flush wc. Pedestal Wash hand basin. Radiator. Ceiling light point.

Lounge 14' 5" x 12' 10" (4.39m x 3.91m) UPVC patio doors to rear garden. Spotlighting. Radiator.

**Bathroom** Panelled bath with thermostatic shower over. Low flush wc. Pedestal wash hand basin. Radiator. Spotlighting. Wall and floor tiling.