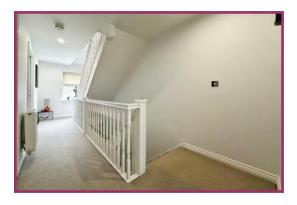

### ACCOMMODATION AND APPROXIMATE ROOM SIZES:

Entrance Hallway Spotlighting. Stairs to first floor. Radiator.

Guest WC Low flush wc. Pedestal Wash hand basin. Radiator. Ceiling light point.

Lounge 14' 5" x 12' 10" (4.39m x 3.91m) UPVC patio doors to rear garden. Spotlighting. Radiator.