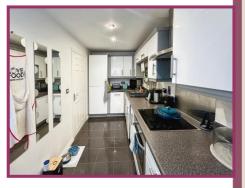

**Kitchen** 16' 1" x 7' 10" (4.90m x 2.39m) A range of wall and base units with stainless steel sink and drainer. Electric oven, ceramic hob and extractor hood. Integrated dishwasher and washing machine. Space for fridge freezer. UPVC double glazed window to front aspect. Spotlighting.