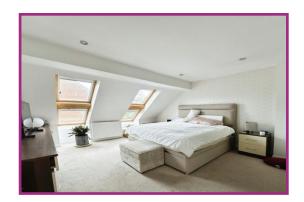

#### Stairs to 2nd Floor

**Bedroom 1** 18' 4" x 12' 10" (5.58m x 3.91m) Four UPVC double glazed Velux windows to rear aspect. Radiator. Spotlighting. Storage cupboard. Door to ensuite.

**En-suite** Shower cubicle with thermostatic shower over. Low flush wc. Pedestal wash hand basin. Radiator. Spotlighting. UPVC double glazed window to front aspect. Wall and floor tiling.