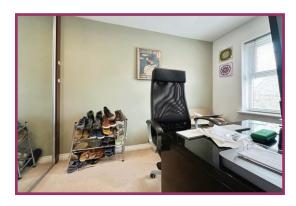

#### **First Floor Landing**

Bedroom 2 12' 10" x 12' 5" (3.91m x 3.78m) UPVC double glazed window to rear aspect. Radiator. Spotlighting.

Bedroom 3 UPVC double glazed window to rear aspect. Radiator. Spotlighting.