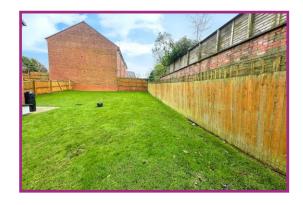

**Externally** Driveway to the side. Laid to lawn garden to front. To the rear a patio area with large rear laid to lawn garden which wraps around to the side!