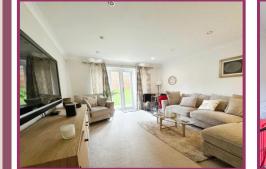

### ACCOMMODATION AND APPROXIMATE ROOM SIZES:

Entrance Hallway Spotlighting. Stairs to first floor. Radiator.

Guest WC Low flush wc. Pedestal Wash hand basin. Radiator. Ceiling light point.

Lounge 14' 5" x 12' 10" (4.39m x 3.91m) UPVC patio doors to rear garden. Spotlighting. Radiator.