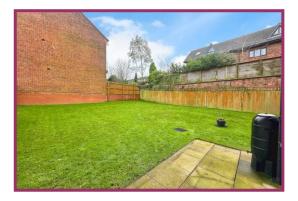

**Externally** Driveway to the side. Laid to lawn garden to front. To the rear a patio area with large rear laid to lawn garden which wraps around to the side!