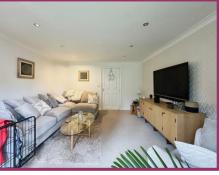

### ACCOMMODATION AND APPROXIMATE ROOM SIZES:

Entrance Hallway Spotlighting. Stairs to first floor. Radiator.

Guest WC Low flush wc. Pedestal Wash hand basin. Radiator. Ceiling light point.

Lounge 14' 5" x 12' 10" (4.39m x 3.91m) UPVC patio doors to rear garden. Spotlighting. Radiator.