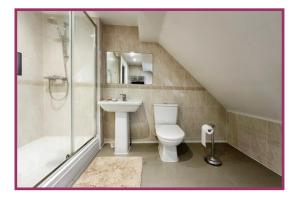

**Bathroom** Panelled bath with thermostatic shower over. Low flush wc. Pedestal wash hand basin. Radiator. Spotlighting. Wall and floor tiling.

#### Stairs to 2nd Floor

**Bedroom 1** 18' 4" x 12' 10" (5.58m x 3.91m) Four UPVC double glazed Velux windows to rear aspect. Radiator. Spotlighting. Storage cupboard. Door to ensuite.

**En-suite** Shower cubicle with thermostatic shower over. Low flush wc. Pedestal wash hand basin. Radiator. Spotlighting. UPVC double glazed window to front aspect. Wall and floor tiling.