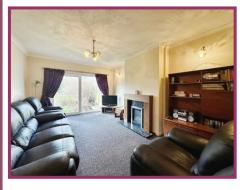

#### **ACCOMMODATION AND APPROXIMATE ROOM SIZES:**

**Entrance Hallway** Radiator. Understairs storage. Ceiling light point. Stairs to first floor.

**Lounge** 15' 6" x 11' 3" (4.72m x 3.43m) UPVC sliding patio doors to rear garden. Ceiling light point. Two wall light points. Radiator. Feature fire and surround.