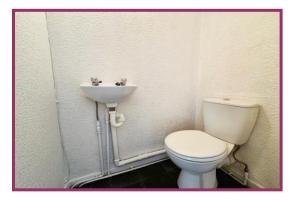

**Downstairs Bedroom/Dining Room** 14' 9" x 11' 4" (4.49m x 3.45m) UPVC double glazed bay window to front aspect. Radiator. Ceiling light point.

**Bathroom** Newly fitted comprising; walk in shower with overhead thermostatic shower. Low flush wc and wash hand basin. Wall tiled. Two UPVC double glazed windows to side aspect. Radiator. Spotlighting.