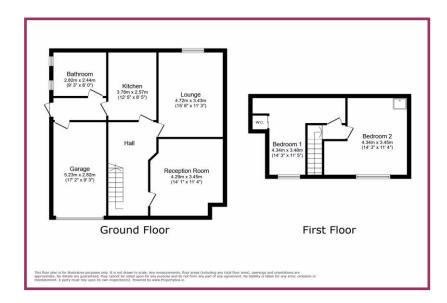

#### **ACCOMMODATION AND APPROXIMATE ROOM SIZES:**

**Entrance Hallway** Radiator. Understairs storage. Ceiling light point. Stairs to first floor.

**Lounge** 15' 6" x 11' 3" (4.72m x 3.43m) UPVC sliding patio doors to rear garden. Ceiling light point. Two wall light points. Radiator. Feature fire and surround.

**Kitchen** A range of wall and base units with stainless steel sink and drainer. Gas hob, electric oven and extractor hood. Space for fridge. Plumbed for washer. Radiator, ceiling light point. UPVC double glazed window to rear aspect.

**Downstairs Bedroom/Dining Room** 14' 9" x 11' 4" (4.49m x 3.45m) UPVC double glazed bay window to front aspect. Radiator. Ceiling light point.

**Bathroom** Newly fitted comprising; walk in shower with overhead thermostatic shower. Low flush wc and wash hand basin. Wall tiled. Two UPVC double glazed windows to side aspect. Radiator. Spotlighting.

**Bedroom 2** 14' 3" x 11' 4" (4.34m x 3.45m) UPVC double glazed window to front aspect. Radiator, ceiling light point. Door to ensuite WC- comprising of low flush wc and wash hand basin.

**Bedroom 3** 14' 3" x 11' 5" (4.34m x 3.48m) UPVC double glazed window to front aspect. Radiator. Ceiling light point.

**Externally** Paved driveway leading to an integral garage with electric roller shutter door. Laid to lawn mature gardens to the front and rear.

**Price** £285,000

**Tenure** The premarketing research that Cardwells Estate Agents Bury have completed shows that the property is FREEHOLD. We encourage all interested parties to seek clarification of this from their solicitor.