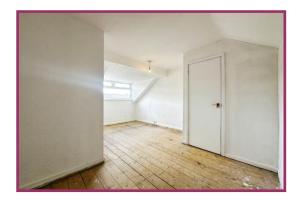

**Bedroom 2** 14' 3" x 11' 4" (4.34m x 3.45m) UPVC double glazed window to front aspect. Radiator, ceiling light point. Door to ensuite WC- comprising of low flush wc and wash hand basin.

**Bedroom 3** 14' 3" x 11' 5" (4.34m x 3.48m) UPVC double glazed window to front aspect. Radiator. Ceiling light point.