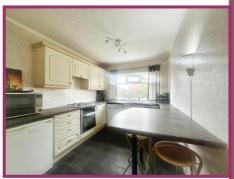

**Kitchen** A range of wall and base units with stainless steel sink and drainer. Gas hob, electric oven and extractor hood. Space for fridge. Plumbed for washer. Radiator, ceiling light point. UPVC double glazed window to rear aspect.