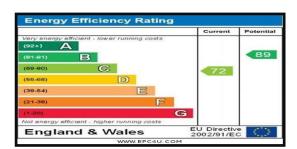

**Council Tax** The property is situated in the Borough of Bury and is therefore liable for Bury Council Tax. The property is C rated which is at an approximate annual cost of £2,034 (at the time of writing).