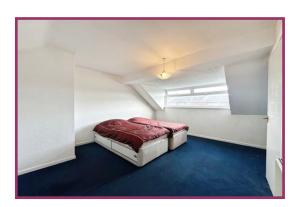

**Bedroom 2** 14' 3" x 11' 4" (4.34m x 3.45m) UPVC double glazed window to front aspect. Radiator, ceiling light point. Door to ensuite WC- comprising of low flush wc and wash hand basin.

**Bedroom 3** 14' 3" x 11' 5" (4.34m x 3.48m) UPVC double glazed window to front aspect. Radiator. Ceiling light point.