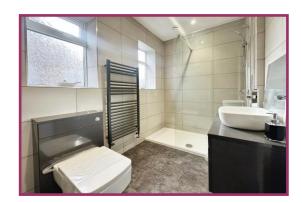

**Downstairs Bedroom/Dining Room** 14' 9" x 11' 4" (4.49m x 3.45m) UPVC double glazed bay window to front aspect. Radiator. Ceiling light point.

**Bathroom** Newly fitted comprising; walk in shower with overhead thermostatic shower. Low flush wc and wash hand basin. Wall tiled. Two UPVC double glazed windows to side aspect. Radiator. Spotlighting.