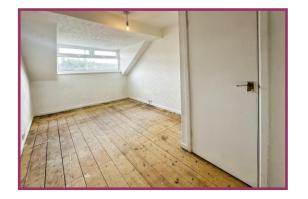

**Bedroom 2** 14' 3" x 11' 4" (4.34m x 3.45m) UPVC double glazed window to front aspect. Radiator, ceiling light point. Door to ensuite WC- comprising of low flush wc and wash hand basin.

**Bedroom 3** 14' 3" x 11' 5" (4.34m x 3.48m) UPVC double glazed window to front aspect. Radiator. Ceiling light point.