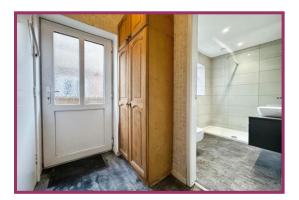

**Downstairs Bedroom/Dining Room** 14' 9" x 11' 4" (4.49m x 3.45m) UPVC double glazed bay window to front aspect. Radiator. Ceiling light point.

**Bathroom** Newly fitted comprising; walk in shower with overhead thermostatic shower. Low flush wc and wash hand basin. Wall tiled. Two UPVC double glazed windows to side aspect. Radiator. Spotlighting.