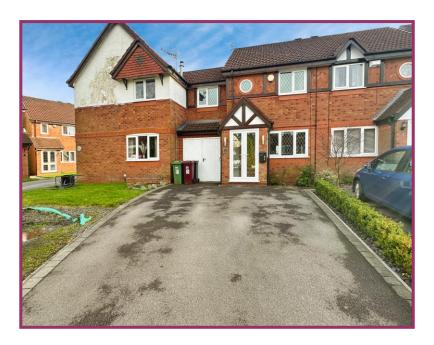

## **GREENOAK, RADCLIFFE, M26 1EG**

- Three Bedrooms
- Extended to Rear
- Modern Kitchen & Bathroom
- Driveway to the Front

- Landscaped Garden to Rear
- **Utility Room**
- Early Viewing Advised
- Integral Garage

**Externally** Driveway leading to garage to front with a landscaped rear garden with paving and artificial grass.

Price £220,000

**Viewing** Viewing is highly recommended to appreciate all that is on offer, a personal viewing appointment can be arranged by calling Cardwells Estate Agents Bury on 0161 761 1215, emailing; bury@cardwells.co.uk or visiting: www.Cardwells.co.uk