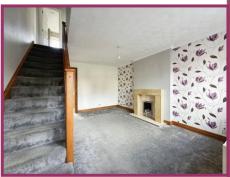

### **ACCOMMODATION AND APPROXIMATE ROOM SIZES:**

Entrance Porch Door leading to lounge.

**Lounge** 14' 6" x 11' 11" (4.42m x 3.63m) UPVC double glazed window to front aspect. Radiator. Ceiling light point. Stairs to first floor.