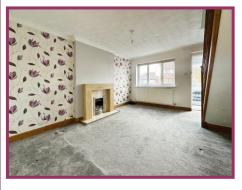

### **ACCOMMODATION AND APPROXIMATE ROOM SIZES:**

Entrance Porch Door leading to lounge.

**Lounge** 14' 6" x 11' 11" (4.42m x 3.63m) UPVC double glazed window to front aspect. Radiator. Ceiling light point. Stairs to first floor.