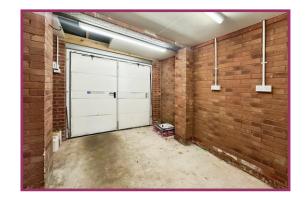

## **GREENOAK, RADCLIFFE, M26 1EG**

- Three Bedrooms
- Extended to Rear
- Modern Kitchen & Bathroom
- Driveway to the Front

- Landscaped Garden to Rear
- **Utility Room**
- Early Viewing Advised
- Integral Garage

**Dining area** 10' 10" x 8' 11" (3.30m x 2.72m) UPVC Velux window and window to side aspect. Spotlighting. Radiator.

Utility room 8' 5" x 6' 11" (2.56m x 2.11m) Door to garage. A range of wall and base units. Spotlighting. Radiator.

**Externally** Driveway leading to garage to front with a landscaped rear garden with paving and artificial grass.

Price £220,000

**Viewing** Viewing is highly recommended to appreciate all that is on offer, a personal viewing appointment can be arranged by calling Cardwells Estate Agents Bury on 0161 761 1215, emailing; bury@cardwells.co.uk or visiting: www.Cardwells.co.uk