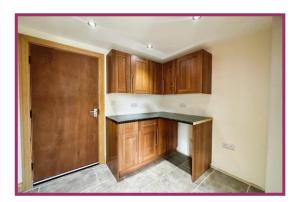

**Dining area** 10' 10" x 8' 11" (3.30m x 2.72m) UPVC Velux window and window to side aspect. Spotlighting. Radiator.

Utility room 8' 5" x 6' 11" (2.56m x 2.11m) Door to garage. A range of wall and base units. Spotlighting. Radiator.