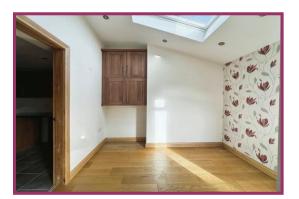

**Dining area** 10' 10" x 8' 11" (3.30m x 2.72m) UPVC Velux window and window to side aspect. Spotlighting. Radiator.

Utility room 8' 5" x 6' 11" (2.56m x 2.11m) Door to garage. A range of wall and base units. Spotlighting. Radiator.