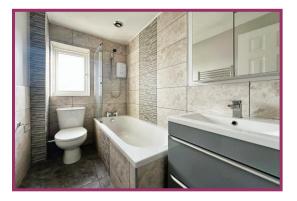

Bedroom 3 11' 1" x 6' 11" (3.38m x 2.11m) UPVC double glazed window to rear aspect. Radiator. Ceiling light point

**Bathroom** UPVC double glazed window to rear aspect. Panelled bath with over head shower. Low flush wc. Pedestal wash hand basin. Wall tiled. Spotlighting. Radiator.