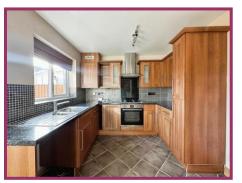

**Kitchen** 12' 8" x 9' 1" (3.86m x 2.77m) A range of wall and base units with stainless steel sink and drainers gas hob, electric oven and extractor hood. Plumbed for washer. UPVC double glazed window and patio doors to rear garden. Radiator. Ceiling light point.