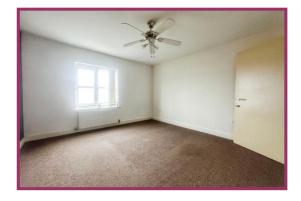

#### **Communal entrance**

**Hallway** UPVC double glazed window to front aspect. Laminate flooring. Ceiling light point. Radiator. Storage cupboard.

**Lounge/Open Plan Kitchen** 24' 4" x 12' 0" (7.41m x 3.65m) UPVC double glazed window to front and side aspects. Two radiators. Ceiling light fan. Ceiling light point. A range of wall and base units with stainless steel sink and drainer. Electric hob, oven and extractor hood. Plumbed for washer.