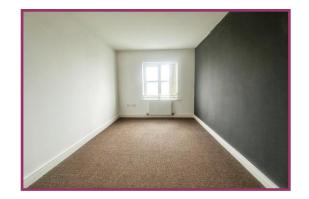

**Bedroom 1** 11' 11" x 10' 7" (3.63m x 3.22m) UPVC double glazed window to rear aspect. Radiator. Ceiling light point.

**Bedroom 2** 12' 4" x 7' 7" (3.76m x 2.31m) UPVC double glazed window to rear aspect. Radiator. Ceiling light point.