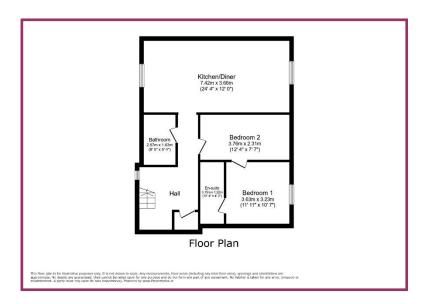

#### **ACCOMMODATION AND APPROXIMATE ROOM SIZES:**

#### **Communal entrance**

**Hallway** UPVC double glazed window to front aspect. Laminate flooring. Ceiling light point. Radiator. Storage cupboard.

**Lounge/Open Plan Kitchen** 24' 4" x 12' 0" (7.41m x 3.65m) UPVC double glazed window to front and side aspects. Two radiators. Ceiling light fan. Ceiling light point. A range of wall and base units with stainless steel sink and drainer. Electric hob, oven and extractor hood. Plumbed for washer.

**Bedroom 1** 11' 11" x 10' 7" (3.63m x 3.22m) UPVC double glazed window to rear aspect. Radiator. Ceiling light point.

**Bedroom 2** 12' 4" x 7' 7" (3.76m x 2.31m) UPVC double glazed window to rear aspect. Radiator. Ceiling light point.

**En Suite** Shower cubicle with overhead shower. Low flush wc. Pedestal wash hand basin. Ceiling light point. Radiator. Extractor fan.

**Bathroom** 8' 5" x 5' 4" (2.56m x 1.62m) UPVC double glazed window to front aspect. Radiator. Ceiling light point. Panelled bath. Low flush wc. Pedestal wash hand basin.