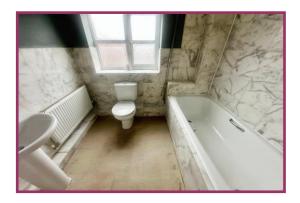

**En Suite** Shower cubicle with overhead shower. Low flush wc. Pedestal wash hand basin. Ceiling light point. Radiator. Extractor fan.

**Bathroom** 8' 5" x 5' 4" (2.56m x 1.62m) UPVC double glazed window to front aspect. Radiator. Ceiling light point. Panelled bath. Low flush wc. Pedestal wash hand basin.