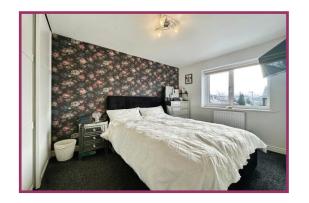

## **First Floor Landing**

**Bedroom 1** 11' 8" x 7' 10" (3.55m x 2.39m) UPVC double glazed windows to front aspect. Radiator. Ceiling light point. Fitted wardrobe.

**Bedroom 2** 9' 4" x 7' 10" (2.84m x 2.39m) UPVC double glazed window to rear aspect. Radiator. Ceiling light point.