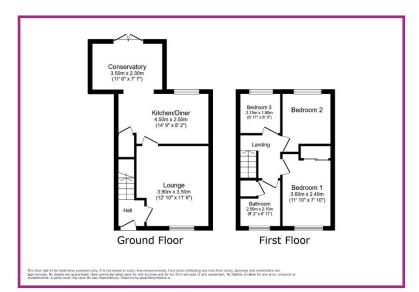

## ACCOMMODATION AND APPROXIMATE ROOM SIZES:

Entrance Hallway Radiator. Ceiling light point. Laminate flooring. Stairs to first floor.

**Lounge** 12' 10" x 11' 6" (3.91m x 3.50m) UPVC double glazed window to front aspect. Feature fire and surround. Laminate flooring. Ceiling light point. Radiator.

**Kitchen/Diner** 14' 10" x 8' 2" (4.52m x 2.49m) A range of modern wall and base units with sink and drainer with tiled splash backs and complementing work surfaces. Gas hob, electric oven and extractor hood. Plumbed for washing machine. Space for fridge freezer. Laminate flooring. UPVC double glazed window to rear aspect. Two ceiling light points. Radiator. Open plan to the conservatory.

**Conservatory** 11' 5" x 7' 7" (3.48m x 2.31m) UPVC double glazed windows throughout. UPVC double glazed patio doors to rear garden. Recently fitted with new tiles roof. Spotlighting. Laminate flooring.

## **First Floor Landing**

**Bedroom 1** 11' 8" x 7' 10" (3.55m x 2.39m) UPVC double glazed windows to front aspect. Radiator. Ceiling light point. Fitted wardrobe.

**Bedroom 2** 9' 4" x 7' 10" (2.84m x 2.39m) UPVC double glazed window to rear aspect. Radiator. Ceiling light point.

**Bedroom 3** 6' 11" x 6' 3" (2.11m x 1.90m) UPVC double glazed window to rear aspect. Radiator. Ceiling light point.

**Bathroom** 8' 1" x 6' 11" (2.46m x 2.11m) UPVC double glazed windows to front aspect. Panelled bath with overhead thermostatic shower. Low flush wc. Pedestal wash hand basin. Chrome effect towel radiator. Tiled walls and flooring. Spotlighting. Extractor fan.