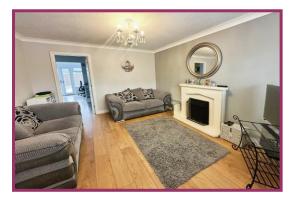

## ACCOMMODATION AND APPROXIMATE ROOM SIZES:

Entrance Hallway Radiator. Ceiling light point. Laminate flooring. Stairs to first floor.

**Lounge** 12' 10" x 11' 6" (3.91m x 3.50m) UPVC double glazed window to front aspect. Feature fire and surround. Laminate flooring. Ceiling light point. Radiator.