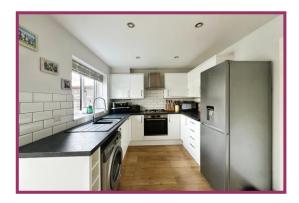

**Kitchen/Diner** 14' 10" x 8' 2" (4.52m x 2.49m) A range of modern wall and base units with sink and drainer with tiled splash backs and complementing work surfaces. Gas hob, electric oven and extractor hood. Plumbed for washing machine. Space for fridge freezer. Laminate flooring. UPVC double glazed window to rear aspect. Two ceiling light points. Radiator. Open plan to the conservatory.