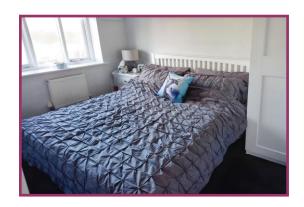

## **First Floor Landing**

**Bedroom 1** 11' 8" x 7' 10" (3.55m x 2.39m) UPVC double glazed windows to front aspect. Radiator. Ceiling light point. Fitted wardrobe.

**Bedroom 2** 9' 4" x 7' 10" (2.84m x 2.39m) UPVC double glazed window to rear aspect. Radiator. Ceiling light point.