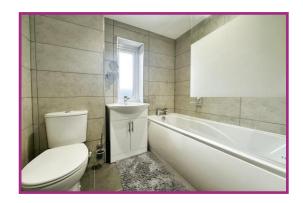

**Bedroom 3** 6' 11" x 6' 3" (2.11m x 1.90m) UPVC double glazed window to rear aspect. Radiator. Ceiling light point.

**Bathroom** 8' 1" x 6' 11" (2.46m x 2.11m) UPVC double glazed windows to front aspect. Panelled bath with overhead thermostatic shower. Low flush wc. Pedestal wash hand basin. Chrome effect towel radiator. Tiled walls and flooring. Spotlighting. Extractor fan.