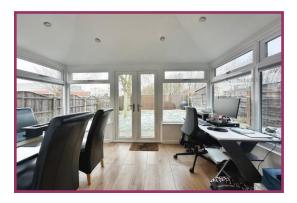

**Conservatory** 11' 5" x 7' 7" (3.48m x 2.31m) UPVC double glazed windows throughout. UPVC double glazed patio doors to rear garden. Recently fitted with new tiles roof. Spotlighting. Laminate flooring.