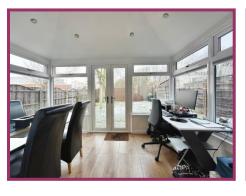

**Conservatory** 11' 5" x 7' 7" (3.48m x 2.31m) UPVC double glazed windows throughout. UPVC double glazed patio doors to rear garden. Recently fitted with new tiles roof. Spotlighting. Laminate flooring.