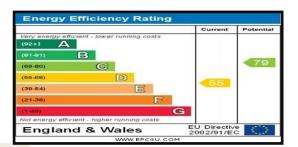

**Council Tax** The property is situated in the Borough of Bury and is therefore liable for Bury Council Tax. The property is B rated which is at an approximate annual cost of £1,780 (at the time of writing).