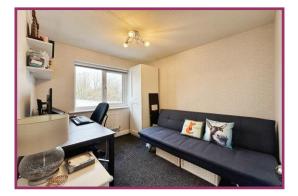

**Bedroom 3** 6' 11" x 6' 3" (2.11m x 1.90m) UPVC double glazed window to rear aspect. Radiator. Ceiling light point.

**Bathroom** 8' 1" x 6' 11" (2.46m x 2.11m) UPVC double glazed windows to front aspect. Panelled bath with overhead thermostatic shower. Low flush wc. Pedestal wash hand basin. Chrome effect towel radiator. Tiled walls and flooring. Spotlighting. Extractor fan.