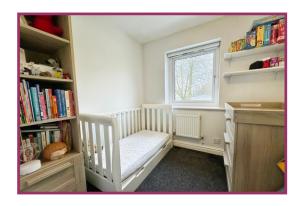

**Bedroom 3** 6' 11" x 6' 3" (2.11m x 1.90m) UPVC double glazed window to rear aspect. Radiator. Ceiling light point.

**Bathroom** 8' 1" x 6' 11" (2.46m x 2.11m) UPVC double glazed windows to front aspect. Panelled bath with overhead thermostatic shower. Low flush wc. Pedestal wash hand basin. Chrome effect towel radiator. Tiled walls and flooring. Spotlighting. Extractor fan.