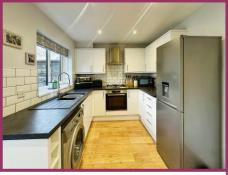

**Kitchen/Diner** 14' 10" x 8' 2" (4.52m x 2.49m) A range of modern wall and base units with sink and drainer with tiled splash backs and complementing work surfaces. Gas hob, electric oven and extractor hood. Plumbed for washing machine. Space for fridge freezer. Laminate flooring. UPVC double glazed window to rear aspect. Two ceiling light points. Radiator. Open plan to the conservatory.