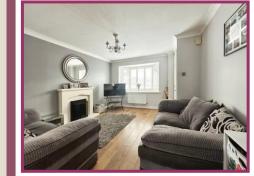

## ACCOMMODATION AND APPROXIMATE ROOM SIZES:

Entrance Hallway Radiator. Ceiling light point. Laminate flooring. Stairs to first floor.

**Lounge** 12' 10" x 11' 6" (3.91m x 3.50m) UPVC double glazed window to front aspect. Feature fire and surround. Laminate flooring. Ceiling light point. Radiator.