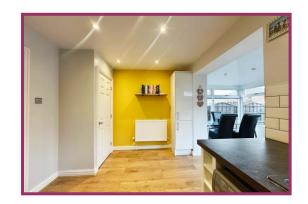

**Kitchen/Diner** 14' 10" x 8' 2" (4.52m x 2.49m) A range of modern wall and base units with sink and drainer with tiled splash backs and complementing work surfaces. Gas hob, electric oven and extractor hood. Plumbed for washing machine. Space for fridge freezer. Laminate flooring. UPVC double glazed window to rear aspect. Two ceiling light points. Radiator. Open plan to the conservatory.