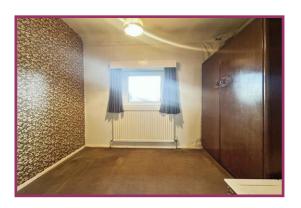

**Bedroom 3** 9' 5" x 8' 3" (2.87m x 2.51m) UPVC double glazed window to front aspect. Radiator, ceiling light point. Over stairs storage cupboard.

**Externally** A driveway for numerous cars leading to a garage and laid to lawn garden to the front. To the rear a generous laid to lawn garden with open aspects to the rear. Out houses with outside toilet and utility room housing boiler and plumbed for washing machine.