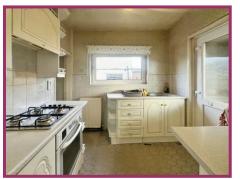

**Dining Room** 13' 9" x 11' 5" (4.19m x 3.48m) UPVC double glazed window to rear aspect. Radiator. Ceiling light point. Gas fire and surround. Door to kitchen.

**Kitchen** 7' 8" x 7' 7" (2.34m x 2.31m) A range of wall and base units with stainless steel sink and drainer. Gas hob, electric oven and extractor hood. Under stairs storage. UPVC double glazed window to side aspect. UPVC double glazed door to rear garden. Radiator. Ceiling light point.