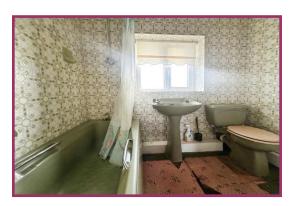

First Floor Landing UPVC double glazed window to side aspect. Ceiling light point.

**Bathroom** Panelled bath. Low flush wc. Pedestal wash hand basin. UPVC double glazed window to rear aspect. Radiator. Ceiling light point.