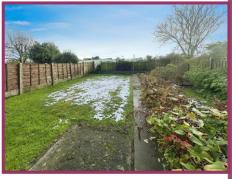

**Bedroom 3** 9' 5" x 8' 3" (2.87m x 2.51m) UPVC double glazed window to front aspect. Radiator, ceiling light point. Over stairs storage cupboard.

**Externally** A driveway for numerous cars leading to a garage and laid to lawn garden to the front. To the rear a generous laid to lawn garden with open aspects to the rear. Out houses with outside toilet and utility room housing boiler and plumbed for washing machine.