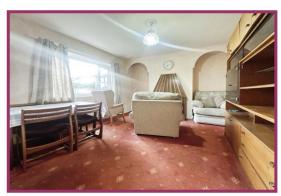

#### **ACCOMMODATION AND APPROXIMATE ROOM SIZES:**

Entrance Hallway Stairs to first floor. UPVC double glazed window to side elevation. Radiator. Ceiling light point.

**Lounge** 13' 9" x 13' 9" (4.19m x 4.19m) UPVC double glazed bay window to front aspect. Gas fire and surround. Radiator. Ceiling light point.