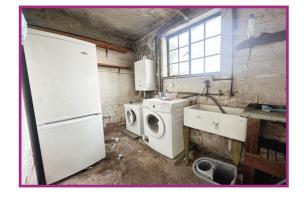

**Bedroom 3** 9' 5" x 8' 3" (2.87m x 2.51m) UPVC double glazed window to front aspect. Radiator, ceiling light point. Over stairs storage cupboard.

**Externally** A driveway for numerous cars leading to a garage and laid to lawn garden to the front. To the rear a generous laid to lawn garden with open aspects to the rear. Out houses with outside toilet and utility room housing boiler and plumbed for washing machine.