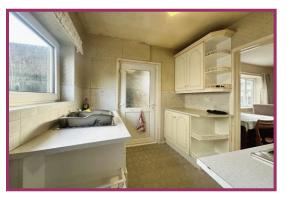

**Dining Room** 13' 9" x 11' 5" (4.19m x 3.48m) UPVC double glazed window to rear aspect. Radiator. Ceiling light point. Gas fire and surround. Door to kitchen.

**Kitchen** 7' 8" x 7' 7" (2.34m x 2.31m) A range of wall and base units with stainless steel sink and drainer. Gas hob, electric oven and extractor hood. Under stairs storage. UPVC double glazed window to side aspect. UPVC double glazed door to rear garden. Radiator. Ceiling light point.