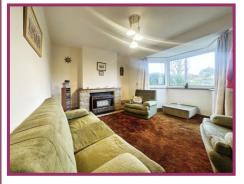

#### **ACCOMMODATION AND APPROXIMATE ROOM SIZES:**

Entrance Hallway Stairs to first floor. UPVC double glazed window to side elevation. Radiator. Ceiling light point.

**Lounge** 13' 9" x 13' 9" (4.19m x 4.19m) UPVC double glazed bay window to front aspect. Gas fire and surround. Radiator. Ceiling light point.