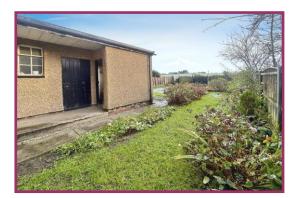

**Bedroom 3** 9' 5" x 8' 3" (2.87m x 2.51m) UPVC double glazed window to front aspect. Radiator, ceiling light point. Over stairs storage cupboard.

**Externally** A driveway for numerous cars leading to a garage and laid to lawn garden to the front. To the rear a generous laid to lawn garden with open aspects to the rear. Out houses with outside toilet and utility room housing boiler and plumbed for washing machine.