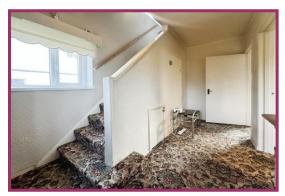

First Floor Landing UPVC double glazed window to side aspect. Ceiling light point.

**Bathroom** Panelled bath. Low flush wc. Pedestal wash hand basin. UPVC double glazed window to rear aspect. Radiator. Ceiling light point.

Bedroom 1 13' 0" x 9' 9" (3.96m x 2.97m) UPVC double glazed window to rear aspect. Radiator. Ceiling light point.

Bedroom 2 11' 9" x 11' 6" (3.58m x 3.50m) UPVC double glazed window to front aspect. Radiator, ceiling light point.