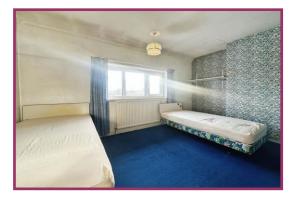

Bedroom 1 13' 0" x 9' 9" (3.96m x 2.97m) UPVC double glazed window to rear aspect. Radiator. Ceiling light point.

Bedroom 2 11' 9" x 11' 6" (3.58m x 3.50m) UPVC double glazed window to front aspect. Radiator, ceiling light point.

**Bedroom 3** 9' 5" x 8' 3" (2.87m x 2.51m) UPVC double glazed window to front aspect. Radiator, ceiling light point. Over stairs storage cupboard.

**Externally** A driveway for numerous cars leading to a garage and laid to lawn garden to the front. To the rear a generous laid to lawn garden with open aspects to the rear. Out houses with outside toilet and utility room housing boiler and plumbed for washing machine.