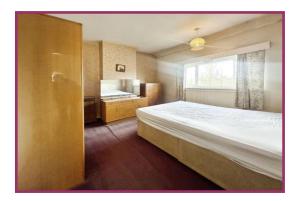

Bedroom 1 13' 0" x 9' 9" (3.96m x 2.97m) UPVC double glazed window to rear aspect. Radiator. Ceiling light point.

Bedroom 2 11' 9" x 11' 6" (3.58m x 3.50m) UPVC double glazed window to front aspect. Radiator, ceiling light point.