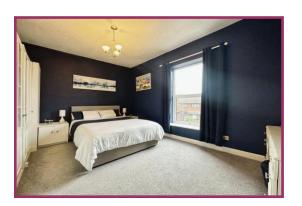

# First Floor Landing

**Bedroom 1** 14' 4" x 11' 5" (4.37m x 3.48m) UPVC double glazed window to front aspect. Radiator. Ceiling light point.

**Bedroom 2** 9' 6" x 9' 3" (2.89m x 2.82m) UPVC double glazed window to rear aspect. Radiator, fitted wardrobe. Ceiling light point.