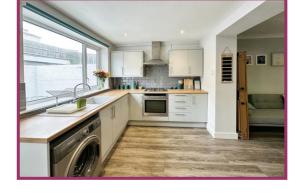

**Dining/Open Plan Kitchen** 18' 3" x 12' 8" (5.56m x 3.86m) Radiator. Laminate flooring. Ceiling light point. Open plan to kitchen. A range of wall and base units with sink and drainer. Gas hob, electric oven, extractor hood. Plumbed for washing machine. Space for fridge freezer. UPVC double glazed window and door to rear aspect. Laminate flooring. Spotlighting.