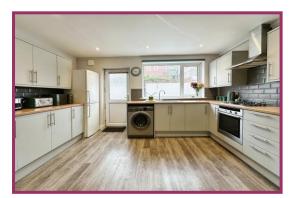

**Dining/Open Plan Kitchen** 18' 3" x 12' 8" (5.56m x 3.86m) Radiator. Laminate flooring. Ceiling light point. Open plan to kitchen. A range of wall and base units with sink and drainer. Gas hob, electric oven, extractor hood. Plumbed for washing machine. Space for fridge freezer. UPVC double glazed window and door to rear aspect. Laminate flooring. Spotlighting.