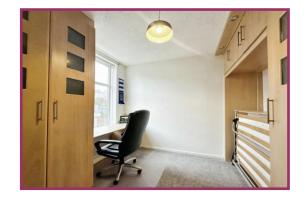

# First Floor Landing

**Bedroom 1** 14' 4" x 11' 5" (4.37m x 3.48m) UPVC double glazed window to front aspect. Radiator. Ceiling light point.

**Bedroom 2** 9' 6" x 9' 3" (2.89m x 2.82m) UPVC double glazed window to rear aspect. Radiator, fitted wardrobe. Ceiling light point.