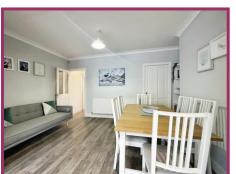

## **ACCOMMODATION AND APPROXIMATE ROOM SIZES:**

**Entrance Vestibule** Composite door to front aspect. Door to lounge, laminate flooring.

**Lounge** 14' 5" x 13' 0" (4.39m x 3.96m) UPVC double glazed window to front aspect. Gas fire and feature surround. Radiator. Laminate flooring. Ceiling light point. Door to dining room.

**Dining/Open Plan Kitchen** 18' 3" x 12' 8" (5.56m x 3.86m) Radiator. Laminate flooring. Ceiling light point. Open plan to kitchen. A range of wall and base units with sink and drainer. Gas hob, electric oven, extractor hood. Plumbed for washing machine. Space for fridge freezer. UPVC double glazed window and door to rear aspect. Laminate flooring. Spotlighting.