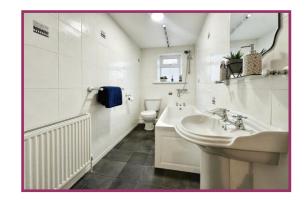

**Bathroom** UPVC double glazed window to rear aspect. Radiator, panelled bath with thermostatic shower overhead. Low flush wc. Pedestal wash hand basin. Wall tiled. Ceiling light point.

**Externally** Garden fronted with an enclosed rear paved yard.