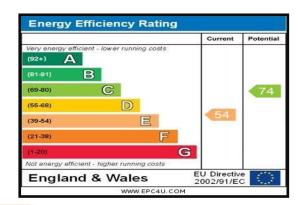

**Council Tax** The property is situated in the Borough of Bury and is therefore liable for Bury Council Tax. The property is A rated which is at an approximate annual cost of £1,526 (at the time of writing).