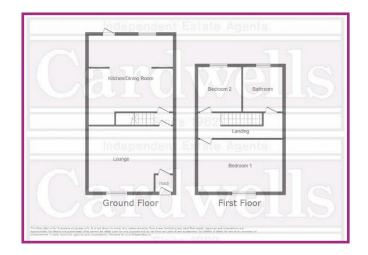

## **ACCOMMODATION AND APPROXIMATE ROOM SIZES:**

**Entrance Vestibule** Composite door to front aspect. Door to lounge, laminate flooring.

**Lounge** 14' 5" x 13' 0" (4.39m x 3.96m) UPVC double glazed window to front aspect. Gas fire and feature surround. Radiator. Laminate flooring. Ceiling light point. Door to dining room.

**Dining/Open Plan Kitchen** 18' 3" x 12' 8" (5.56m x 3.86m) Radiator. Laminate flooring. Ceiling light point. Open plan to kitchen. A range of wall and base units with sink and drainer. Gas hob, electric oven, extractor hood. Plumbed for washing machine. Space for fridge freezer. UPVC double glazed window and door to rear aspect. Laminate flooring. Spotlighting.

# First Floor Landing

**Bedroom 1** 14' 4" x 11' 5" (4.37m x 3.48m) UPVC double glazed window to front aspect. Radiator. Ceiling light point.

**Bedroom 2** 9' 6" x 9' 3" (2.89m x 2.82m) UPVC double glazed window to rear aspect. Radiator, fitted wardrobe. Ceiling light point.

**Bathroom** UPVC double glazed window to rear aspect. Radiator, panelled bath with thermostatic shower overhead. Low flush wc. Pedestal wash hand basin. Wall tiled. Ceiling light point.

**Externally** Garden fronted with an enclosed rear paved yard.