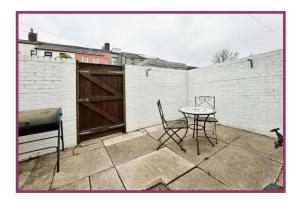

**Bathroom** UPVC double glazed window to rear aspect. Radiator, panelled bath with thermostatic shower overhead. Low flush wc. Pedestal wash hand basin. Wall tiled. Ceiling light point.

**Externally** Garden fronted with an enclosed rear paved yard.