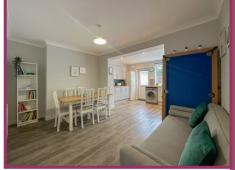

**Dining/Open Plan Kitchen** 18' 3" x 12' 8" (5.56m x 3.86m) Radiator. Laminate flooring. Ceiling light point. Open plan to kitchen. A range of wall and base units with sink and drainer. Gas hob, electric oven, extractor hood. Plumbed for washing machine. Space for fridge freezer. UPVC double glazed window and door to rear aspect. Laminate flooring. Spotlighting.