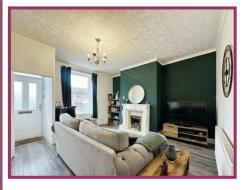

## **ACCOMMODATION AND APPROXIMATE ROOM SIZES:**

**Entrance Vestibule** Composite door to front aspect. Door to lounge, laminate flooring.

**Lounge** 14' 5" x 13' 0" (4.39m x 3.96m) UPVC double glazed window to front aspect. Gas fire and feature surround. Radiator. Laminate flooring. Ceiling light point. Door to dining room.