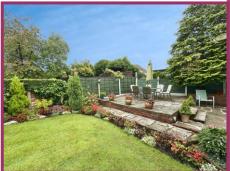

**Externally** To the front; a block paved driveway leading to a detached garage for numerous cars. Laid to lawn front garden. To the rear; a generous sized laid to lawn garden with porcelain tiled patio area, mature shrubs and plants and raised rear patio area.