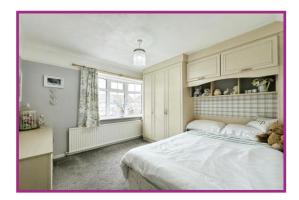

**Bedroom 1** 15' 2" x 8' 6" (4.62m x 2.59m) Fitted wardrobes. UPVC double glazed window to front and side aspect. Radiator. Ceiling light point.

Bedroom 2 8' 11" x 5' 2" (2.72m x 1.57m) UPVC double glazed window to front aspect. Fitted wardrobes. Radiator. Ceiling light