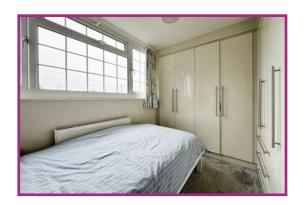

**G/F Bed 3** 9' 9" x 9' 9" (2.97m x 2.97m) UPVC double glazed window to front aspect. Radiator, fitted wardrobes and overhead storage. Ceiling light point.

First Floor Landing Storage cupboard housing water tank.