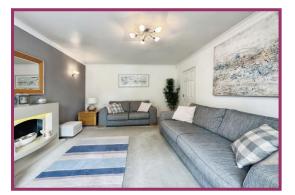

**Lounge** 16' 0" x 11' 9" (4.87m x 3.58m) UPVC patio doors to rear garden. Feature fire and surround. Radiator. Two wall lights. Ceiling light point.

**G/F Bed 2/2nd Reception Room** 12' 8" x 10' 4" (3.86m x 3.15m)