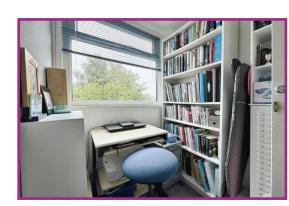

Study 5' 2" x 4' 7" (1.57m x 1.40m) UPVC double glazed window to rear aspect.

**Bathroom** UPVC double glazed window to rear aspect. Four piece bathroom suite including panelled bath, shower cubicle, low level wc and wash hand basin with overhead storage. Chrome effect towel radiator. Wall tiled. Spotlighting.