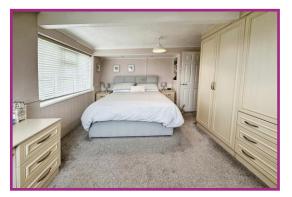

**Bedroom 1** 15' 2" x 8' 6" (4.62m x 2.59m) Fitted wardrobes. UPVC double glazed window to front and side aspect. Radiator. Ceiling light point.

Bedroom 2 8' 11" x 5' 2" (2.72m x 1.57m) UPVC double glazed window to front aspect. Fitted wardrobes. Radiator. Ceiling light