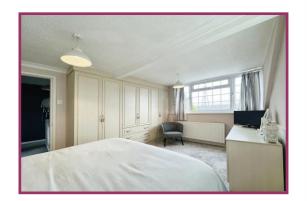

**Bedroom 1** 15' 2" x 8' 6" (4.62m x 2.59m) Fitted wardrobes. UPVC double glazed window to front and side aspect. Radiator. Ceiling light point.

Bedroom 2 8' 11" x 5' 2" (2.72m x 1.57m) UPVC double glazed window to front aspect. Fitted wardrobes. Radiator. Ceiling light