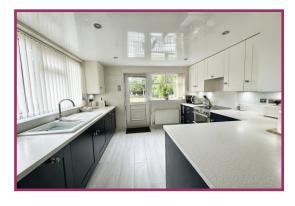

**Dining Room** 10' 3" x 8' 3" (3.12m x 2.51m) UPVC double glazed window to side aspect. Radiator. Ceiling light point. Open plan to kitchen.

**Kitchen** 10' 0" x 9' 6" (3.05m x 2.89m) A range of contrasting wall and base units with complementing work surfaces. Integrated cooker, fridge, washing machine & dishwasher. Sink and drainer. UPVC double glazed window to side aspect and rear aspect. UPVC double glazed door to rear garden.