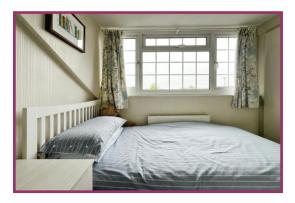

**G/F Bed 3** 9' 9" x 9' 9" (2.97m x 2.97m) UPVC double glazed window to front aspect. Radiator, fitted wardrobes and overhead storage. Ceiling light point.

First Floor Landing Storage cupboard housing water tank.

**Bedroom 1** 15' 2" x 8' 6" (4.62m x 2.59m) Fitted wardrobes. UPVC double glazed window to front and side aspect. Radiator. Ceiling light point.

Bedroom 2 8' 11" x 5' 2" (2.72m x 1.57m) UPVC double glazed window to front aspect. Fitted wardrobes. Radiator. Ceiling light