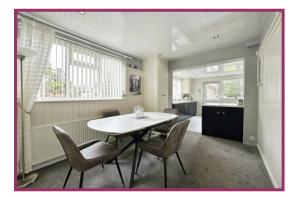

**Dining Room** 10' 3" x 8' 3" (3.12m x 2.51m) UPVC double glazed window to side aspect. Radiator. Ceiling light point. Open plan to kitchen.

**Kitchen** 10' 0" x 9' 6" (3.05m x 2.89m) A range of contrasting wall and base units with complementing work surfaces. Integrated cooker, fridge, washing machine & dishwasher. Sink and drainer. UPVC double glazed window to side aspect and rear aspect. UPVC double glazed door to rear garden.