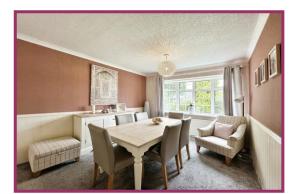

**Dining Room** 10' 3" x 8' 3" (3.12m x 2.51m) UPVC double glazed window to side aspect. Radiator. Ceiling light point. Open plan to kitchen.

**Kitchen** 10' 0" x 9' 6" (3.05m x 2.89m) A range of contrasting wall and base units with complementing work surfaces. Integrated cooker, fridge, washing machine & dishwasher. Sink and drainer. UPVC double glazed window to side aspect and rear aspect. UPVC double glazed door to rear garden.