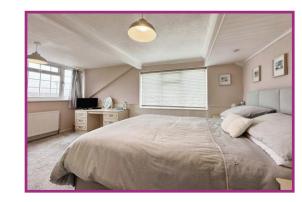

**Bedroom 1** 15' 2" x 8' 6" (4.62m x 2.59m) Fitted wardrobes. UPVC double glazed window to front and side aspect. Radiator. Ceiling light point.

Bedroom 2 8' 11" x 5' 2" (2.72m x 1.57m) UPVC double glazed window to front aspect. Fitted wardrobes. Radiator. Ceiling light