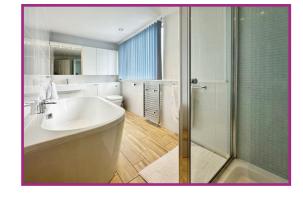

Study 5' 2" x 4' 7" (1.57m x 1.40m) UPVC double glazed window to rear aspect.

**Bathroom** UPVC double glazed window to rear aspect. Four piece bathroom suite including panelled bath, shower cubicle, low level wc and wash hand basin with overhead storage. Chrome effect towel radiator. Wall tiled. Spotlighting.