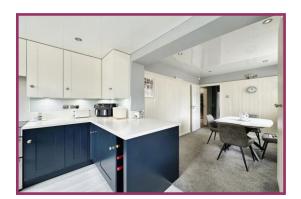

**Dining Room** 10' 3" x 8' 3" (3.12m x 2.51m) UPVC double glazed window to side aspect. Radiator. Ceiling light point. Open plan to kitchen.

**Kitchen** 10' 0" x 9' 6" (3.05m x 2.89m) A range of contrasting wall and base units with complementing work surfaces. Integrated cooker, fridge, washing machine & dishwasher. Sink and drainer. UPVC double glazed window to side aspect and rear aspect. UPVC double glazed door to rear garden.