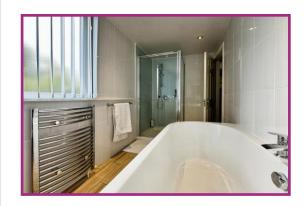

Study 5' 2" x 4' 7" (1.57m x 1.40m) UPVC double glazed window to rear aspect.

**Bathroom** UPVC double glazed window to rear aspect. Four piece bathroom suite including panelled bath, shower cubicle, low level wc and wash hand basin with overhead storage. Chrome effect towel radiator. Wall tiled. Spotlighting.