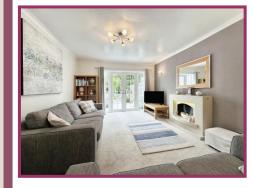

**Lounge** 16' 0" x 11' 9" (4.87m x 3.58m) UPVC patio doors to rear garden. Feature fire and surround. Radiator. Two wall lights. Ceiling light point.

**G/F Bed 2/2nd Reception Room** 12' 8" x 10' 4" (3.86m x 3.15m)