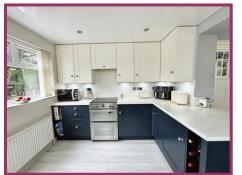

**Dining Room** 10' 3" x 8' 3" (3.12m x 2.51m) UPVC double glazed window to side aspect. Radiator. Ceiling light point. Open plan to kitchen.

**Kitchen** 10' 0" x 9' 6" (3.05m x 2.89m) A range of contrasting wall and base units with complementing work surfaces. Integrated cooker, fridge, washing machine & dishwasher. Sink and drainer. UPVC double glazed window to side aspect and rear aspect. UPVC double glazed door to rear garden.