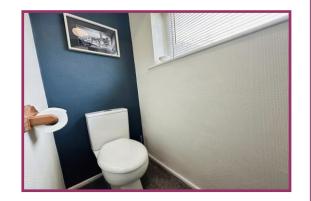

#### **ACCOMMODATION AND APPROXIMATE ROOM SIZES:**

Hallway Radiator. Ceiling light point. Stairs to first floor.

**Downstairs WC** Low level wc, wall hung wash hand basin. Radiator. Ceiling light point. UPVC double glazed window to side aspect.