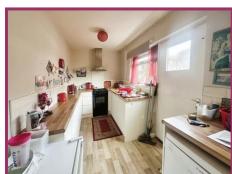

**Dining room** 13' 5" x 11' 2" (4.09m x 3.40m) UPVC double glazed window to rear aspect. Radiator. Ceiling light point. Wall mounted electric fire.

**Kitchen** 14' 7" x 6' 2" (4.44m x 1.88m) A range of base units with complementing work surfaces and splash back. Stainless steel sink and drainer. Space for fridge freezer, plumbed for washer. UPVC double glazed window and door to side aspect. Radiator. Ceiling light point.