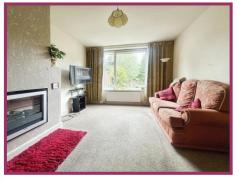

### **ACCOMMODATION AND APPROXIMATE ROOM SIZES:**

**Entrance hall** UPVC double glazed window to side aspect, radiator. Ceiling light point. Stairs to first floor.

**Lounge** 13' 5" x 11' 2" (4.09m x 3.40m) UPVC double glazed window to front aspect. Radiator. Ceiling light point.