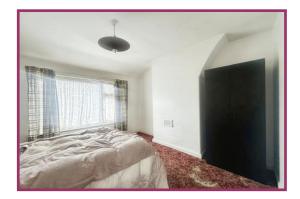

**Bathroom** UPVC double glazed window to rear aspect. Radiator. Wall tiled. Shower cubicle with over head shower. Low level wc. Pedestal wash hand basin, ceiling light point.

**Bedroom One** 14' 5" x 11' 3" (4.39m x 3.43m) UPVC double glazed window to front aspect. radiator, ceiling light point.

**Bedroom Two** 11' 3"  $\times$  10' 5" (3.43m  $\times$  3.17m) UPVC double glazed window to rear aspect. Radiator, ceiling light point

**Bedroom Three** 10' 1" x 6' 2" (3.07m x 1.88m) UPVC double glazed window to front aspects radiator. Ceiling light point.