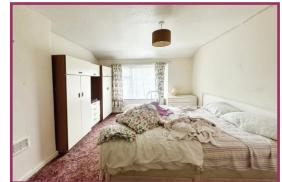

**Bathroom** UPVC double glazed window to rear aspect. Radiator. Wall tiled. Shower cubicle with over head shower. Low level wc. Pedestal wash hand basin, ceiling light point.

**Bedroom One** 14' 5" x 11' 3" (4.39m x 3.43m) UPVC double glazed window to front aspect. radiator, ceiling light point.