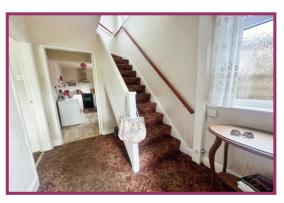

### **ACCOMMODATION AND APPROXIMATE ROOM SIZES:**

**Entrance hall** UPVC double glazed window to side aspect, radiator. Ceiling light point. Stairs to first floor.

**Lounge** 13' 5" x 11' 2" (4.09m x 3.40m) UPVC double glazed window to front aspect. Radiator. Ceiling light point.