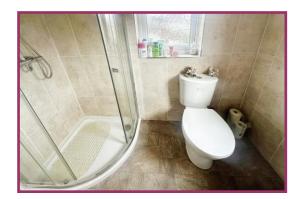

**Bathroom** UPVC double glazed window to rear aspect. Radiator. Wall tiled. Shower cubicle with over head shower. Low level wc. Pedestal wash hand basin, ceiling light point.

**Bedroom One** 14' 5" x 11' 3" (4.39m x 3.43m) UPVC double glazed window to front aspect. radiator, ceiling light point.