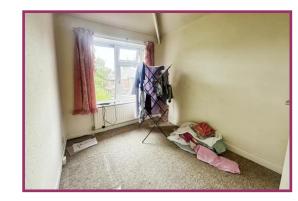

**Bathroom** UPVC double glazed window to rear aspect. Radiator. Wall tiled. Shower cubicle with over head shower. Low level wc. Pedestal wash hand basin, ceiling light point.

**Bedroom One** 14' 5" x 11' 3" (4.39m x 3.43m) UPVC double glazed window to front aspect. radiator, ceiling light point.

**Bedroom Two** 11' 3"  $\times$  10' 5" (3.43m  $\times$  3.17m) UPVC double glazed window to rear aspect. Radiator, ceiling light point

**Bedroom Three** 10' 1" x 6' 2" (3.07m x 1.88m) UPVC double glazed window to front aspects radiator. Ceiling light point.