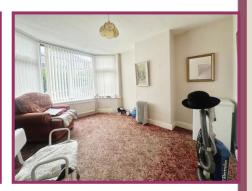

**Dining room** 13' 5" x 11' 2" (4.09m x 3.40m) UPVC double glazed window to rear aspect. Radiator. Ceiling light point. Wall mounted electric fire.

**Kitchen** 14' 7" x 6' 2" (4.44m x 1.88m) A range of base units with complementing work surfaces and splash back. Stainless steel sink and drainer. Space for fridge freezer, plumbed for washer. UPVC double glazed window and door to side aspect. Radiator. Ceiling light point.