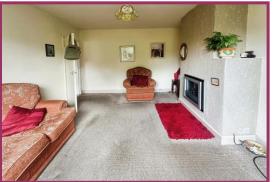

### **ACCOMMODATION AND APPROXIMATE ROOM SIZES:**

**Entrance hall** UPVC double glazed window to side aspect, radiator. Ceiling light point. Stairs to first floor.

**Lounge** 13' 5" x 11' 2" (4.09m x 3.40m) UPVC double glazed window to front aspect. Radiator. Ceiling light point.

**Dining room** 13' 5" x 11' 2" (4.09m x 3.40m) UPVC double glazed window to rear aspect. Radiator. Ceiling light point. Wall mounted electric fire.

**Kitchen** 14' 7" x 6' 2" (4.44m x 1.88m) A range of base units with complementing work surfaces and splash back. Stainless steel sink and drainer. Space for fridge freezer, plumbed for washer. UPVC double glazed window and door to side aspect. Radiator. Ceiling light point.