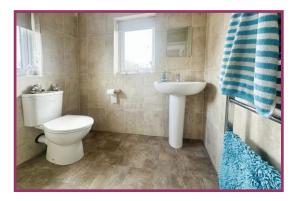

**Bathroom** UPVC double glazed window to rear aspect. Radiator. Wall tiled. Shower cubicle with over head shower. Low level wc. Pedestal wash hand basin, ceiling light point.

**Bedroom One** 14' 5" x 11' 3" (4.39m x 3.43m) UPVC double glazed window to front aspect. radiator, ceiling light point.