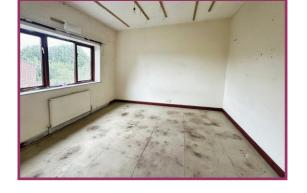

**Bedroom One** Hardwood double glazed window to front aspect. Radiator. Ceiling light point.

**Bedroom Two** Hardwood double glazed window to rear aspect, radiator. Ceiling light point.

**Bedroom Three** Hardwood double glazed window to front aspect. Radiator. Ceiling light point. Over stairs storage cupboard.