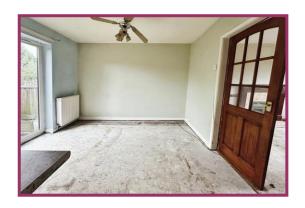

#### **ACCOMMODATION AND APPROXIMATE ROOM SIZES:**

**Entrance hallway** Double glazed hardwood window to front aspect. Fire and surround. Radiator. Double doors to dining area. Ceiling light point.

**Open plan Kitchen and Dining area** Double glazed hardwood sliding patio doors and window to rear aspect. A range of wall and base units with stainless steel sink and drainer. Space for cooker. Radiator. Two ceiling light points.