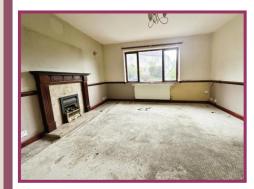

#### **ACCOMMODATION AND APPROXIMATE ROOM SIZES:**

**Entrance hallway** Double glazed hardwood window to front aspect. Fire and surround. Radiator. Double doors to dining area. Ceiling light point.

**Open plan Kitchen and Dining area** Double glazed hardwood sliding patio doors and window to rear aspect. A range of wall and base units with stainless steel sink and drainer. Space for cooker. Radiator. Two ceiling light points.