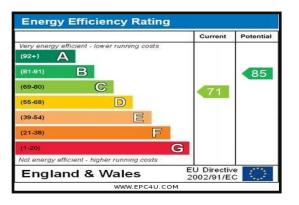

**Council tax** The property is situated in the Borough of Bury and is therefore liable for Bury Council Tax. The property is A rated which is at an approximate annual cost of £1,525.86 (at the time of writing).