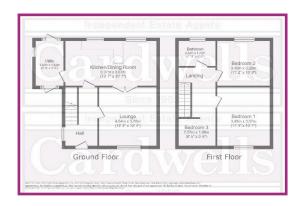

#### **ACCOMMODATION AND APPROXIMATE ROOM SIZES:**

**Entrance hallway** Double glazed hardwood window to front aspect. Fire and surround. Radiator. Double doors to dining area. Ceiling light point.

**Open plan Kitchen and Dining area** Double glazed hardwood sliding patio doors and window to rear aspect. A range of wall and base units with stainless steel sink and drainer. Space for cooker. Radiator. Two ceiling light points.

**Utility Room** Double glazed hardwood window to front and side aspect. Door to rear garden. Wall mounted boiler. Base units and plumbed for washer. Ceiling light point.

**Bathroom** Panelled bath with overhead electric shower. Low level wc, pedestal wash hand basin. Radiator. Hardwood window to rear aspect. Ceiling light point.

**Bedroom One** Hardwood double glazed window to front aspect. Radiator. Ceiling light point.

**Bedroom Two** Hardwood double glazed window to rear aspect, radiator. Ceiling light point.

**Bedroom Three** Hardwood double glazed window to front aspect. Radiator. Ceiling light point. Over stairs storage cupboard.