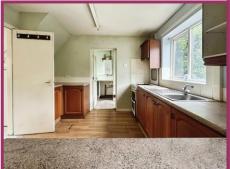

#### **ACCOMMODATION AND APPROXIMATE ROOM SIZES:**

**Entrance hallway** Double glazed hardwood window to front aspect. Fire and surround. Radiator. Double doors to dining area. Ceiling light point.

**Open plan Kitchen and Dining area** Double glazed hardwood sliding patio doors and window to rear aspect. A range of wall and base units with stainless steel sink and drainer. Space for cooker. Radiator. Two ceiling light points.