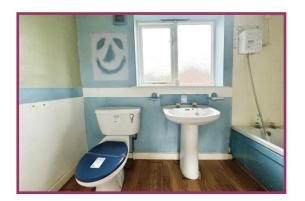

**Utility Room** Double glazed hardwood window to front and side aspect. Door to rear garden. Wall mounted boiler. Base units and plumbed for washer. Ceiling light point.

**Bathroom** Panelled bath with overhead electric shower. Low level wc, pedestal wash hand basin. Radiator. Hardwood window to rear aspect. Ceiling light point.