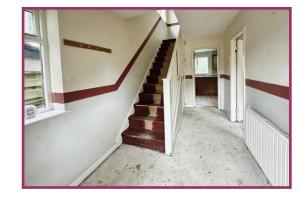

#### **ACCOMMODATION AND APPROXIMATE ROOM SIZES:**

**Entrance hallway** Double glazed hardwood window to front aspect. Fire and surround. Radiator. Double doors to dining area. Ceiling light point.

**Open plan Kitchen and Dining area** Double glazed hardwood sliding patio doors and window to rear aspect. A range of wall and base units with stainless steel sink and drainer. Space for cooker. Radiator. Two ceiling light points.