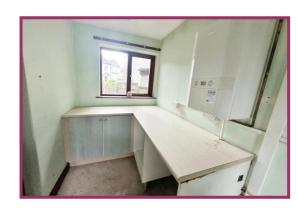

**Utility Room** Double glazed hardwood window to front and side aspect. Door to rear garden. Wall mounted boiler. Base units and plumbed for washer. Ceiling light point.

**Bathroom** Panelled bath with overhead electric shower. Low level wc, pedestal wash hand basin. Radiator. Hardwood window to rear aspect. Ceiling light point.