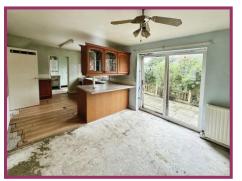

#### **ACCOMMODATION AND APPROXIMATE ROOM SIZES:**

**Entrance hallway** Double glazed hardwood window to front aspect. Fire and surround. Radiator. Double doors to dining area. Ceiling light point.

**Open plan Kitchen and Dining area** Double glazed hardwood sliding patio doors and window to rear aspect. A range of wall and base units with stainless steel sink and drainer. Space for cooker. Radiator. Two ceiling light points.