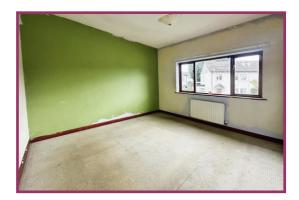

**Bedroom One** Hardwood double glazed window to front aspect. Radiator. Ceiling light point.

**Bedroom Two** Hardwood double glazed window to rear aspect, radiator. Ceiling light point.

**Bedroom Three** Hardwood double glazed window to front aspect. Radiator. Ceiling light point. Over stairs storage cupboard.