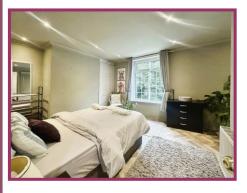

**Bedroom One** 17' 9" x 13' 5" (5.41m x 4.09m) Fitted wardrobes. Two UPVC double glazed windows to rear aspect. Radiator. Spotlighting.

**Bedroom Two** 13' 9" x 13' 9" (4.19m x 4.19m) UPVC double glazed window to front aspect. Radiator. Spotlighting. Storage cupboard.