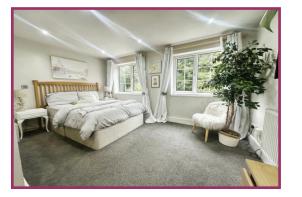

**Bedroom One** 17' 9" x 13' 5" (5.41m x 4.09m) Fitted wardrobes. Two UPVC double glazed windows to rear aspect. Radiator. Spotlighting.

**Bedroom Two** 13' 9" x 13' 9" (4.19m x 4.19m) UPVC double glazed window to front aspect. Radiator. Spotlighting. Storage cupboard.