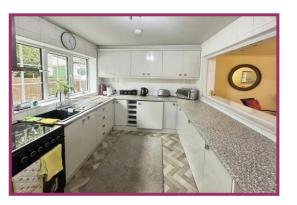

Dining Area 14' 3" x 8' 5" (4.34m x 2.56m) Radiator. Spotlighting.

**Kitchen** 13' 2" x 8' 6" (4.01m x 2.59m) UPVC double glazed window and door to rear aspect. Radiator. A range of wall and base units with sink and drainer. Complementing work surfaces. Two ceiling light points.