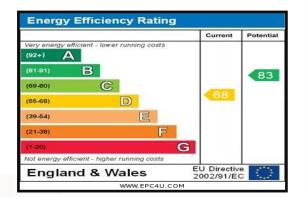

**Council Tax** The property is situated in the Borough of Bury and is therefore liable for Bury Council Tax. The property is B rated which is at an approximate annual cost of £1,780.17 at the time of writing.