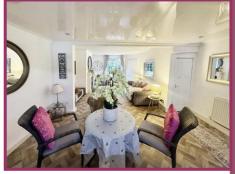

### **ACCOMMODATION AND APPROXIMATE ROOM SIZES:**

Entrance Hall Stairs to first floor, radiator, door to lounge.

**Lounge** 13' 9" x 12' 5" (4.19m x 3.78m) UPVC double glazed window to front aspect. Wood burning stove and surround. Radiator. Open plan to dining area;

Dining Area 14' 3" x 8' 5" (4.34m x 2.56m) Radiator. Spotlighting.

**Kitchen** 13' 2" x 8' 6" (4.01m x 2.59m) UPVC double glazed window and door to rear aspect. Radiator. A range of wall and base units with sink and drainer. Complementing work surfaces. Two ceiling light points.