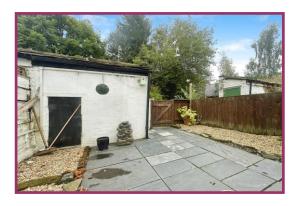

**Bathroom** Shower cubicle with electric shower over. Inset sink and low level wc. Storage. Wall tiling. Spotlighting. Radiator. Extractor fan.

**Externally** Garden fronted with an enclosed paved yard with brick built outhouse. Separate plot to rear housing log store with the potential for off road parking or garage.