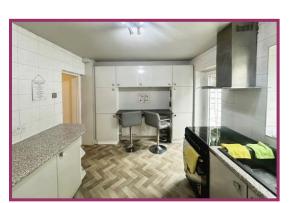

Dining Area 14' 3" x 8' 5" (4.34m x 2.56m) Radiator. Spotlighting.

**Kitchen** 13' 2" x 8' 6" (4.01m x 2.59m) UPVC double glazed window and door to rear aspect. Radiator. A range of wall and base units with sink and drainer. Complementing work surfaces. Two ceiling light points.