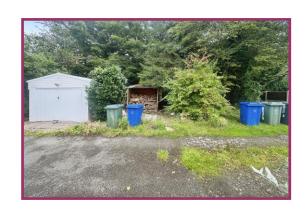

**Bathroom** Shower cubicle with electric shower over. Inset sink and low level wc. Storage. Wall tiling. Spotlighting. Radiator. Extractor fan.

**Externally** Garden fronted with an enclosed paved yard with brick built outhouse. Separate plot to rear housing log store with the potential for off road parking or garage.