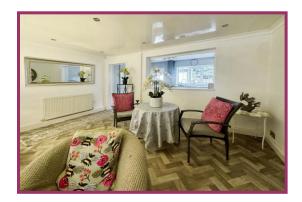

### **ACCOMMODATION AND APPROXIMATE ROOM SIZES:**

Entrance Hall Stairs to first floor, radiator, door to lounge.

**Lounge** 13' 9" x 12' 5" (4.19m x 3.78m) UPVC double glazed window to front aspect. Wood burning stove and surround. Radiator. Open plan to dining area;

Dining Area 14' 3" x 8' 5" (4.34m x 2.56m) Radiator. Spotlighting.

**Kitchen** 13' 2" x 8' 6" (4.01m x 2.59m) UPVC double glazed window and door to rear aspect. Radiator. A range of wall and base units with sink and drainer. Complementing work surfaces. Two ceiling light points.