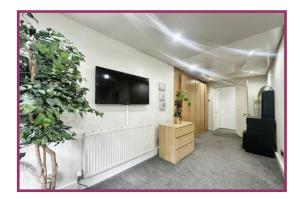

### **ACCOMMODATION AND APPROXIMATE ROOM SIZES:**

Entrance Hall Stairs to first floor, radiator, door to lounge.

**Lounge** 13' 9" x 12' 5" (4.19m x 3.78m) UPVC double glazed window to front aspect. Wood burning stove and surround. Radiator. Open plan to dining area;

Dining Area 14' 3" x 8' 5" (4.34m x 2.56m) Radiator. Spotlighting.

**Kitchen** 13' 2" x 8' 6" (4.01m x 2.59m) UPVC double glazed window and door to rear aspect. Radiator. A range of wall and base units with sink and drainer. Complementing work surfaces. Two ceiling light points.