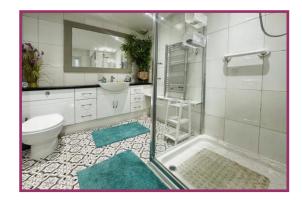

**Bathroom** Shower cubicle with electric shower over. Inset sink and low level wc. Storage. Wall tiling. Spotlighting. Radiator. Extractor fan.

**Externally** Garden fronted with an enclosed paved yard with brick built outhouse. Separate plot to rear housing log store with the potential for off road parking or garage.