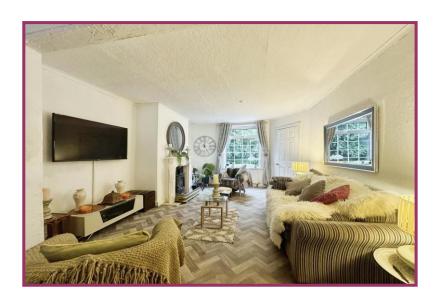

### **ACCOMMODATION AND APPROXIMATE ROOM SIZES:**

Entrance Hall Stairs to first floor, radiator, door to lounge.

**Lounge** 13' 9" x 12' 5" (4.19m x 3.78m) UPVC double glazed window to front aspect. Wood burning stove and surround. Radiator. Open plan to dining area;

Dining Area 14' 3" x 8' 5" (4.34m x 2.56m) Radiator. Spotlighting.

**Kitchen** 13' 2" x 8' 6" (4.01m x 2.59m) UPVC double glazed window and door to rear aspect. Radiator. A range of wall and base units with sink and drainer. Complementing work surfaces. Two ceiling light points.