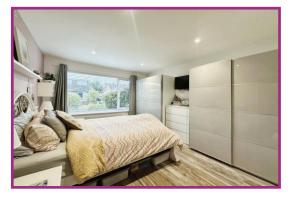

Bedroom 1 19' 7" x 11' 4" (5.96m x 3.45m) UPVC double glazed window to front aspect. Spotlighting. Radiator. Laminate flooring.

Bedroom 2 16' 6" x 8' 8" (5.03m x 2.64m) UPVC double glazed window to front aspect. Spotlighting. Radiator. Laminate flooring.