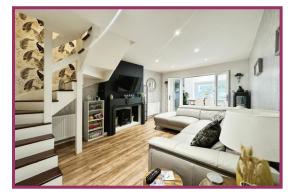

**Kitchen/Diner** 23' 4" x 18' 5" (7.11m x 5.61m) A Range of modern wall and base units with complementing work surfaces. Electric hob, oven and extractor hood. Sink and drainer. Integrated fridge, freezer, washing machine and dishwasher. Pantry, Breakfast Island. Bi fold doors to rear aspect. Two velux windows. Spotlighting.