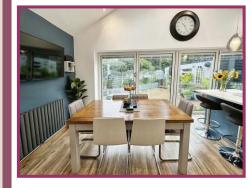

**Kitchen/Diner** 23' 4" x 18' 5" (7.11m x 5.61m) A Range of modern wall and base units with complementing work surfaces. Electric hob, oven and extractor hood. Sink and drainer. Integrated fridge, freezer, washing machine and dishwasher. Pantry, Breakfast Island. Bi fold doors to rear aspect. Two velux windows. Spotlighting.