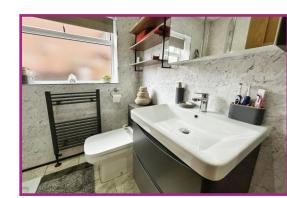

Attic Room Velux window. Spotlighting. Walk in wardrobe. Storage in the eaves. Radiator. Door leading to en suite.

**En-suite** Shower cubicle, low level wc, wash hand basin. Wall and floor tiled. UPVC double glazed window to side aspect. Radiator. Spotlighting.