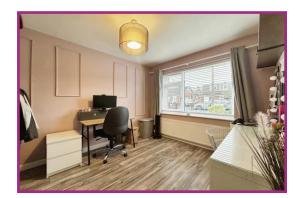

Bedroom 1 19' 7" x 11' 4" (5.96m x 3.45m) UPVC double glazed window to front aspect. Spotlighting. Radiator. Laminate flooring.

Bedroom 2 16' 6" x 8' 8" (5.03m x 2.64m) UPVC double glazed window to front aspect. Spotlighting. Radiator. Laminate flooring.

Attic Room Velux window. Spotlighting. Walk in wardrobe. Storage in the eaves. Radiator. Door leading to en suite.

**En-suite** Shower cubicle, low level wc, wash hand basin. Wall and floor tiled. UPVC double glazed window to side aspect. Radiator. Spotlighting.