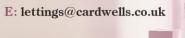

Hallway Spotlighting, laminate flooring, radiator.

**Lounge** 14' 1" x 12' 2" (4.29m x 3.71m) Stairs to first floor. Electric feature fire. Spotlighting. Two Radiators. Laminate flooring. UPVC double glazed patio doors to kitchen area.

**Kitchen/Diner** 23' 4" x 18' 5" (7.11m x 5.61m) A Range of modern wall and base units with complementing work surfaces. Electric hob, oven and extractor hood. Sink and drainer. Integrated fridge, freezer, washing machine and dishwasher. Pantry, Breakfast Island. Bi fold doors to rear aspect. Two velux windows. Spotlighting.