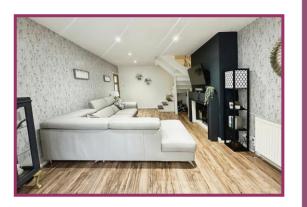

Hallway Spotlighting, laminate flooring, radiator.

**Lounge** 14' 1" x 12' 2" (4.29m x 3.71m) Stairs to first floor. Electric feature fire. Spotlighting. Two Radiators. Laminate flooring. UPVC double glazed patio doors to kitchen area.