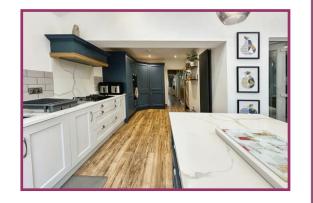

**Kitchen/Diner** 23' 4" x 18' 5" (7.11m x 5.61m) A Range of modern wall and base units with complementing work surfaces. Electric hob, oven and extractor hood. Sink and drainer. Integrated fridge, freezer, washing machine and dishwasher. Pantry, Breakfast Island. Bi fold doors to rear aspect. Two velux windows. Spotlighting.