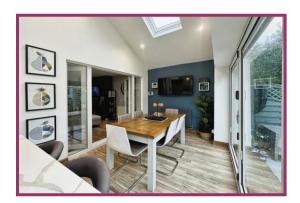

**Kitchen/Diner** 23' 4" x 18' 5" (7.11m x 5.61m) A Range of modern wall and base units with complementing work surfaces. Electric hob, oven and extractor hood. Sink and drainer. Integrated fridge, freezer, washing machine and dishwasher. Pantry, Breakfast Island. Bi fold doors to rear aspect. Two velux windows. Spotlighting.