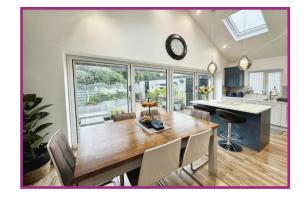

**Kitchen/Diner** 23' 4" x 18' 5" (7.11m x 5.61m) A Range of modern wall and base units with complementing work surfaces. Electric hob, oven and extractor hood. Sink and drainer. Integrated fridge, freezer, washing machine and dishwasher. Pantry, Breakfast Island. Bi fold doors to rear aspect. Two velux windows. Spotlighting.