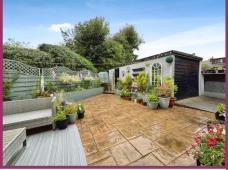

Bathroom Shower cubicle, low level wc, wash hand basin. UPVC double glazed window to side aspect. Radiator. Spotlighting.

**Externally** Gated paved driveway to the front, paved to the side. To the rear a patterned imprinted garden with planters. Detached garage with up and over door.