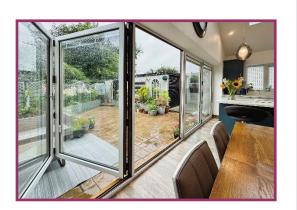

**Kitchen/Diner** 23' 4" x 18' 5" (7.11m x 5.61m) A Range of modern wall and base units with complementing work surfaces. Electric hob, oven and extractor hood. Sink and drainer. Integrated fridge, freezer, washing machine and dishwasher. Pantry, Breakfast Island. Bi fold doors to rear aspect. Two velux windows. Spotlighting.