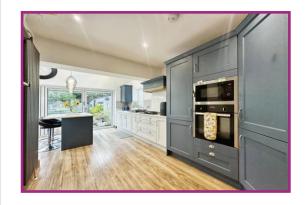

**Kitchen/Diner** 23' 4" x 18' 5" (7.11m x 5.61m) A Range of modern wall and base units with complementing work surfaces. Electric hob, oven and extractor hood. Sink and drainer. Integrated fridge, freezer, washing machine and dishwasher. Pantry, Breakfast Island. Bi fold doors to rear aspect. Two velux windows. Spotlighting.