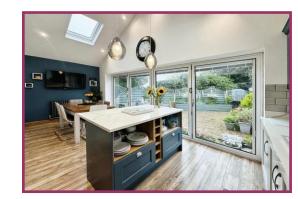

**Kitchen/Diner** 23' 4" x 18' 5" (7.11m x 5.61m) A Range of modern wall and base units with complementing work surfaces. Electric hob, oven and extractor hood. Sink and drainer. Integrated fridge, freezer, washing machine and dishwasher. Pantry, Breakfast Island. Bi fold doors to rear aspect. Two velux windows. Spotlighting.