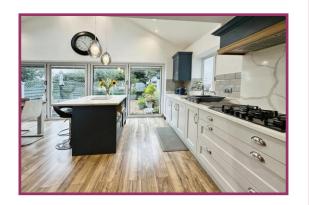

**Kitchen/Diner** 23' 4" x 18' 5" (7.11m x 5.61m) A Range of modern wall and base units with complementing work surfaces. Electric hob, oven and extractor hood. Sink and drainer. Integrated fridge, freezer, washing machine and dishwasher. Pantry, Breakfast Island. Bi fold doors to rear aspect. Two velux windows. Spotlighting.