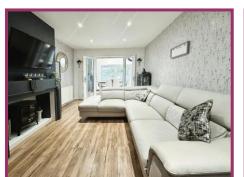

Hallway Spotlighting, laminate flooring, radiator.

**Lounge** 14' 1" x 12' 2" (4.29m x 3.71m) Stairs to first floor. Electric feature fire. Spotlighting. Two Radiators. Laminate flooring. UPVC double glazed patio doors to kitchen area.