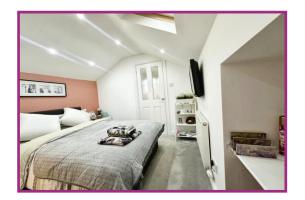

Attic Room Velux window. Spotlighting. Walk in wardrobe. Storage in the eaves. Radiator. Door leading to en suite.

**En-suite** Shower cubicle, low level wc, wash hand basin. Wall and floor tiled. UPVC double glazed window to side aspect. Radiator. Spotlighting.