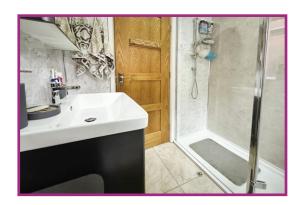

Attic Room Velux window. Spotlighting. Walk in wardrobe. Storage in the eaves. Radiator. Door leading to en suite.

**En-suite** Shower cubicle, low level wc, wash hand basin. Wall and floor tiled. UPVC double glazed window to side aspect. Radiator. Spotlighting.

Bathroom Shower cubicle, low level wc, wash hand basin. UPVC double glazed window to side aspect. Radiator. Spotlighting.

**Externally** Gated paved driveway to the front, paved to the side. To the rear a patterned imprinted garden with planters. Detached garage with up and over door.