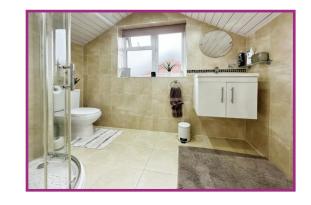

Bathroom Shower cubicle, low level wc, wash hand basin. UPVC double glazed window to side aspect. Radiator. Spotlighting.

**Externally** Gated paved driveway to the front, paved to the side. To the rear a patterned imprinted garden with planters. Detached garage with up and over door.