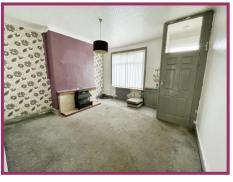

### **ACCOMMODATION AND APPROXIMATE ROOM SIZES:**

**Vestibule** 0' 0" x 0' 0" (0m x 0m) Double glazed door to the front elevation leading into the vestibule. Door leading into the lounge.

**Lounge.** 15' 9" x 14' 5" (4.8m x 4.4m) Double glazed window to the front elevation. Radiator. Living flame gas fire in tile surround. Meter cupboard.