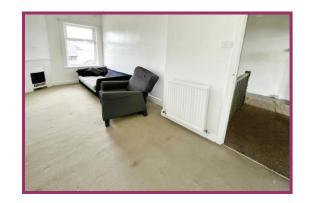

### **ACCOMMODATION AND APPROXIMATE ROOM SIZES:**

**Vestibule** 0' 0" x 0' 0" (0m x 0m) Double glazed door to the front elevation leading into the vestibule. Door leading into the lounge.

**Lounge.** 15' 9" x 14' 5" (4.8m x 4.4m) Double glazed window to the front elevation. Radiator. Living flame gas fire in tile surround. Meter cupboard.

**Kitchen.** 15' 9" x 14' 5" (4.8m x 4.4m) Double glazed window and door to the rear elevation. Range of base units with contrasting worksurface and matching wall mounted cabinets. Insert sink and double drainer. For electric hob with electric oven. Space for fridge freezer. Plumbed for washing machine. Under stairs storage.