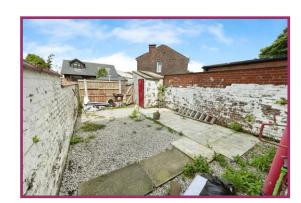

**Bathroom.** Double glazed window to the rear elevation. Three piece suite comprising bath with shower and screen over, close WC and pedestal wash hand basin. Radiator.

**Externally.** The front of the property has a paved path leading past planted garden areas with hedge borders, whilst the rear has a an enclosed good size yard area with gravel and paved seating area. Brick built house outhouse.