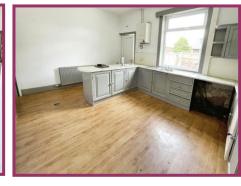

**Kitchen.** 15' 9" x 14' 5" (4.8m x 4.4m) Double glazed window and door to the rear elevation. Range of base units with contrasting worksurface and matching wall mounted cabinets. Insert sink and double drainer. For electric hob with electric oven. Space for fridge freezer. Plumbed for washing machine. Under stairs storage.