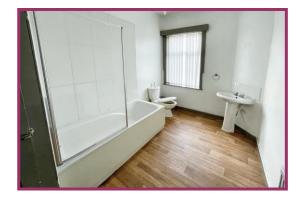

**Bathroom.** Double glazed window to the rear elevation. Three piece suite comprising bath with shower and screen over, close WC and pedestal wash hand basin. Radiator.

**Externally.** The front of the property has a paved path leading past planted garden areas with hedge borders, whilst the rear has a an enclosed good size yard area with gravel and paved seating area. Brick built house outhouse.