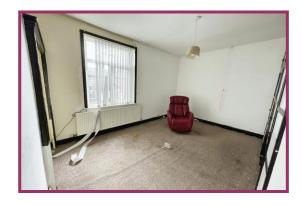

### **ACCOMMODATION AND APPROXIMATE ROOM SIZES:**

**Vestibule** 0' 0" x 0' 0" (0m x 0m) Double glazed door to the front elevation leading into the vestibule. Door leading into the lounge.

**Lounge.** 15' 9" x 14' 5" (4.8m x 4.4m) Double glazed window to the front elevation. Radiator. Living flame gas fire in tile surround. Meter cupboard.