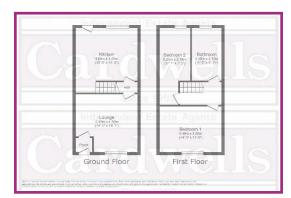

### **ACCOMMODATION AND APPROXIMATE ROOM SIZES:**

**Vestibule** 0' 0" x 0' 0" (0m x 0m) Double glazed door to the front elevation leading into the vestibule. Door leading into the lounge.

**Lounge.** 15' 9" x 14' 5" (4.8m x 4.4m) Double glazed window to the front elevation. Radiator. Living flame gas fire in tile surround. Meter cupboard.

**Kitchen.** 15' 9" x 14' 5" (4.8m x 4.4m) Double glazed window and door to the rear elevation. Range of base units with contrasting worksurface and matching wall mounted cabinets. Insert sink and double drainer. For electric hob with electric oven. Space for fridge freezer. Plumbed for washing machine. Under stairs storage.

Stairs lead off to the first floor landing. Loft access.

**Bedroom one** 14' 5" x 11' 6" (4.4m x 3.5m) Double glazed window to the front elevation. Radiator. Range of built-in wardrobes.

**Bedroom Two** 17' 1" x 7' 2" (5.2m x 2.19m) Double glazed window to the rear elevation. Cast-iron fireplace. Radiator.

**Bathroom.** Double glazed window to the rear elevation. Three piece suite comprising bath with shower and screen over, close WC and pedestal wash hand basin. Radiator.

**Externally.** The front of the property has a paved path leading past planted garden areas with hedge borders, whilst the rear has a an enclosed good size yard area with gravel and paved seating area. Brick built house outhouse.