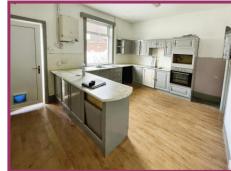

**Kitchen.** 15' 9" x 14' 5" (4.8m x 4.4m) Double glazed window and door to the rear elevation. Range of base units with contrasting worksurface and matching wall mounted cabinets. Insert sink and double drainer. For electric hob with electric oven. Space for fridge freezer. Plumbed for washing machine. Under stairs storage.