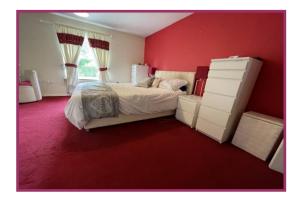

Second Floor Landing Ceiling light point, double glazed window to the side.

**Bedroom One** 15' 4" x 12' 11" (4.68m x 3.93m) Ceiling light point, double glazed window to the rear, radiator, fitted wardrobes, door to en-suite.