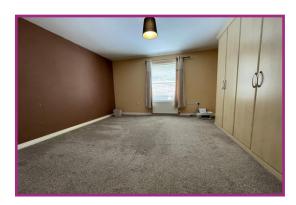

**Lounge** 14' 7" x 12' 11" (4.45m x 3.94m) Ceiling light point, radiator, laminate effect flooring, French doors doors leading to the conservatory.

**Conservatory** 11' 2" x 10' 2" (3.4m x 3.1m) Downlights, double glazed windows to the rear and sides, double glazed French doors to the rear elevation leading to the garden.

Second Floor Landing Ceiling light point, double glazed window to the side.

**Bedroom One** 15' 4" x 12' 11" (4.68m x 3.93m) Ceiling light point, double glazed window to the rear, radiator, fitted wardrobes, door to en-suite.