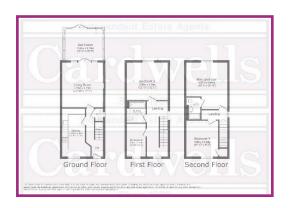

## **ACCOMMODATION AND APPROXIMATE ROOM SIZES:**

Entrance Hallway Downlights, radiator, laminate effect flooring.

**Cloakroom/W.C** 4' 9" x 2' 9" (1.44m x 0.85m) Ceiling light point, double glazed window to the side, WC, pedestal sink. Tiled flooring.

**Kitchen** 15' 11" x 6' 1" (4.85m x 1.85m) Professionally fitted kitchen comprising: one and a half bowl sink with mixer tap, Beech effect base and wall units, roll edge worktops, oven, hob, extractor, integrated fridge, freezer, upvc double glazed window, radiator.

**Lounge** 14' 7" x 12' 11" (4.45m x 3.94m) Ceiling light point, radiator, laminate effect flooring, French doors doors leading to the conservatory.

**Conservatory** 11' 2" x 10' 2" (3.4m x 3.1m) Downlights, double glazed windows to the rear and sides, double glazed French doors to the rear elevation leading to the garden.

**First Floor Landing** Ceiling light point, double glazed window to the side and to the front, stairs leading to the second floor.

**Bedroom Two** 12' 11" x 12' 4" (3.94m x 3.77m) Ceiling light point, double glazed window to the rear, radiator.

**Bathroom** Downlights, extractor fan, WC, pedestal sink, panelled bath with shower over, tiled floor, tiled splashback to the walls, radiator.

**Bedroom Four** 11' 1" x 6' 3" (3.38m x 1.91m) Ceiling light point, double glazed window to the front, radiator.

Second Floor Landing Ceiling light point, double glazed window to the side.

**Bedroom One** 15' 4" x 12' 11" (4.68m x 3.93m) Ceiling light point, double glazed window to the rear, radiator, fitted wardrobes, door to en-suite.

**En-suite** Downlights, WC, pedestal sink, wall in shower cubicle, radiator, extractor fan, tiled walls, tiled flooring.

**Bedroom Three** 11' 9" x 9' 3" (3.57m x 2.83m) Ceiling light point, double glazed window to the front, storage cupboard.