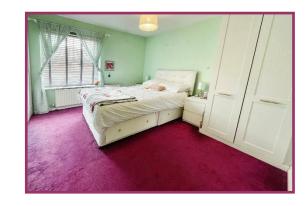

**First Floor Landing** Ceiling light point, double glazed window to the side and to the front, stairs leading to the second floor.

**Bedroom Two** 12' 11" x 12' 4" (3.94m x 3.77m) Ceiling light point, double glazed window to the rear, radiator.