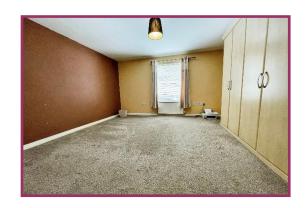

**En-suite** Downlights, WC, pedestal sink, wall in shower cubicle, radiator, extractor fan, tiled walls, tiled flooring.

**Bedroom Three** 11' 9" x 9' 3" (3.57m x 2.83m) Ceiling light point, double glazed window to the front, storage cupboard.