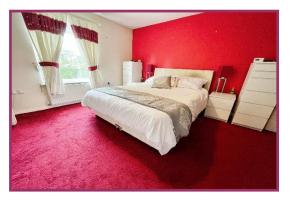

Second Floor Landing Ceiling light point, double glazed window to the side.

**Bedroom One** 15' 4" x 12' 11" (4.68m x 3.93m) Ceiling light point, double glazed window to the rear, radiator, fitted wardrobes, door to en-suite.