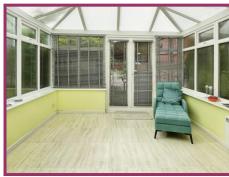

**Lounge** 14' 7" x 12' 11" (4.45m x 3.94m) Ceiling light point, radiator, laminate effect flooring, French doors doors leading to the conservatory.

**Conservatory** 11' 2" x 10' 2" (3.4m x 3.1m) Downlights, double glazed windows to the rear and sides, double glazed French doors to the rear elevation leading to the garden.