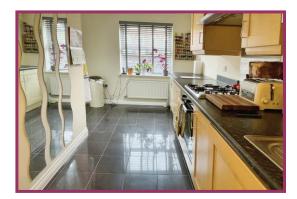

**Kitchen** 15' 11" x 6' 1" (4.85m x 1.85m) Professionally fitted kitchen comprising: one and a half bowl sink with mixer tap, Beech effect base and wall units, roll edge worktops, oven, hob, extractor, integrated fridge, freezer, upvc double glazed window, radiator.