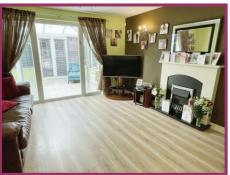

**Lounge** 14' 7" x 12' 11" (4.45m x 3.94m) Ceiling light point, radiator, laminate effect flooring, French doors doors leading to the conservatory.

**Conservatory** 11' 2" x 10' 2" (3.4m x 3.1m) Downlights, double glazed windows to the rear and sides, double glazed French doors to the rear elevation leading to the garden.