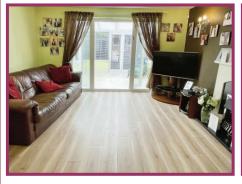

**Lounge** 14' 7" x 12' 11" (4.45m x 3.94m) Ceiling light point, radiator, laminate effect flooring, French doors doors leading to the conservatory.

**Conservatory** 11' 2" x 10' 2" (3.4m x 3.1m) Downlights, double glazed windows to the rear and sides, double glazed French doors to the rear elevation leading to the garden.