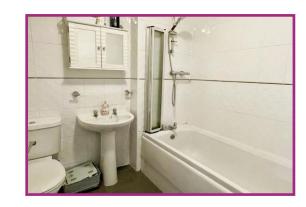

**Bathroom** Downlights, extractor fan, WC, pedestal sink, panelled bath with shower over, tiled floor, tiled splashback to the walls, radiator.

**Bedroom Four** 11' 1" x 6' 3" (3.38m x 1.91m) Ceiling light point, double glazed window to the front, radiator.

**En-suite** Downlights, WC, pedestal sink, wall in shower cubicle, radiator, extractor fan, tiled walls, tiled flooring.

**Bedroom Three** 11' 9" x 9' 3" (3.57m x 2.83m) Ceiling light point, double glazed window to the front, storage cupboard.