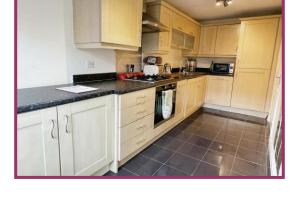

**Kitchen** 15' 11" x 6' 1" (4.85m x 1.85m) Professionally fitted kitchen comprising: one and a half bowl sink with mixer tap, Beech effect base and wall units, roll edge worktops, oven, hob, extractor, integrated fridge, freezer, upvc double glazed window, radiator.