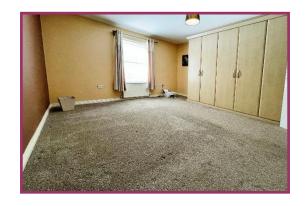

**Bathroom** Downlights, extractor fan, WC, pedestal sink, panelled bath with shower over, tiled floor, tiled splashback to the walls, radiator.

**Bedroom Four** 11' 1" x 6' 3" (3.38m x 1.91m) Ceiling light point, double glazed window to the front, radiator.