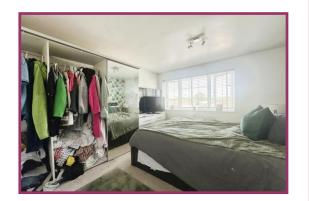

**Bedroom 1** 12' 3" x 10' 3" (3.73m x 3.12m) UPVC double glazed window to front aspect. Radiator. Ceiling light point.

**Bedroom 2** 10' 4" x 10' 4" (3.15m x 3.15m) UPVC double glazed window to rear aspect. Radiator. Ceiling light point.

**Bedroom 3** 10' 3" x 8' 5" (3.12m x 2.56m) UPVC double glazed window to front aspect, radiator, ceiling light point.

**Bathroom** 8' 3" x 6' 9" (2.51m x 2.06m) UPVC double glazed window to rear aspect. Corner bath. Low flush WC. Pedestal wash hand basin. Floor and wall tiling. Chrome effect towel radiator. Spotlighting.