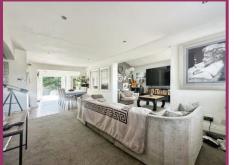

**Lounge** 15' 3" x 8' 6" (4.64m x 2.59m) UPVC double glazed window to front aspect. Velux ceiling window. Radiator. Two ceiling light points.

**Open Plan Kitchen/ Sitting Room** 28' 3" x 13' 6" (8.60m x 4.11m) A range of wall and base unit with sink and drainer. Complementing work surface's. Electric hob and oven, inset microwave. Integrated fridge freezer and dishwasher. Two UPVC double glazed french doors to rear aspect. UPVC double glazed window to rear aspect. Velux Window. Feature radiator. Two ceiling light points.