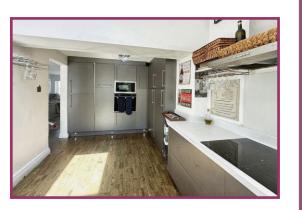

**Lounge** 15' 3" x 8' 6" (4.64m x 2.59m) UPVC double glazed window to front aspect. Velux ceiling window. Radiator. Two ceiling light points.

**Open Plan Kitchen/ Sitting Room** 28' 3" x 13' 6" (8.60m x 4.11m) A range of wall and base unit with sink and drainer. Complementing work surface's. Electric hob and oven, inset microwave. Integrated fridge freezer and dishwasher. Two UPVC double glazed french doors to rear aspect. UPVC double glazed window to rear aspect. Velux Window. Feature radiator. Two ceiling light points.