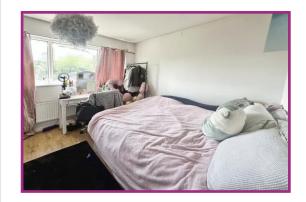

**Bedroom 1** 12' 3" x 10' 3" (3.73m x 3.12m) UPVC double glazed window to front aspect. Radiator. Ceiling light point.

**Bedroom 2** 10' 4" x 10' 4" (3.15m x 3.15m) UPVC double glazed window to rear aspect. Radiator. Ceiling light point.

**Bedroom 3** 10' 3" x 8' 5" (3.12m x 2.56m) UPVC double glazed window to front aspect, radiator, ceiling light point.

**Bathroom** 8' 3" x 6' 9" (2.51m x 2.06m) UPVC double glazed window to rear aspect. Corner bath. Low flush WC. Pedestal wash hand basin. Floor and wall tiling. Chrome effect towel radiator. Spotlighting.