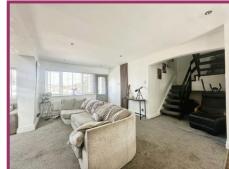

#### **ACCOMMODATION AND APPROXIMATE ROOM SIZES:**

Entrance Hall Door to downstairs bedroom 4 and lounge.

**Open plan Sitting Room and dining area** 23' 6" x 10' 5" (7.16m x 3.17m) UPVC double glazed window to front elevation, stairs to first floor. Radiator. Spotlighting.