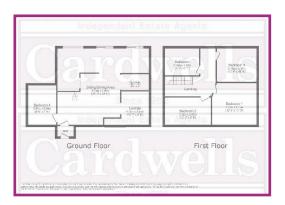

#### **ACCOMMODATION AND APPROXIMATE ROOM SIZES:**

Entrance Hall Door to downstairs bedroom 4 and lounge.

**Open plan Sitting Room and dining area** 23' 6" x 10' 5" (7.16m x 3.17m) UPVC double glazed window to front elevation, stairs to first floor. Radiator. Spotlighting.

**Lounge** 15' 3" x 8' 6" (4.64m x 2.59m) UPVC double glazed window to front aspect. Velux ceiling window. Radiator. Two ceiling light points.

**Open Plan Kitchen/ Sitting Room** 28' 3" x 13' 6" (8.60m x 4.11m) A range of wall and base unit with sink and drainer. Complementing work surface's. Electric hob and oven, inset microwave. Integrated fridge freezer and dishwasher. Two UPVC double glazed french doors to rear aspect. UPVC double glazed window to rear aspect. Velux Window. Feature radiator. Two ceiling light points.

**Utility room/ WC** 8' 6" x 6' 7" (2.59m x 2.01m) Plumbed for washer, space for dryer. Low flush WC, pedestal wash hand basin. UPVC double glazed window to side aspect. Ceiling light point.

**Converted garage/ Bedroom 4** 8' 8" x 7' 4" (2.64m x 2.23m) UPVC double glazed window to front aspect. Radiator. Ceiling light point.

**Bedroom 1** 12' 3" x 10' 3" (3.73m x 3.12m) UPVC double glazed window to front aspect. Radiator. Ceiling light point.

**Bedroom 2** 10' 4" x 10' 4" (3.15m x 3.15m) UPVC double glazed window to rear aspect. Radiator. Ceiling light point.

**Bedroom 3** 10' 3" x 8' 5" (3.12m x 2.56m) UPVC double glazed window to front aspect, radiator, ceiling light point.

**Bathroom** 8' 3" x 6' 9" (2.51m x 2.06m) UPVC double glazed window to rear aspect. Corner bath. Low flush WC. Pedestal wash hand basin. Floor and wall tiling. Chrome effect towel radiator. Spotlighting.