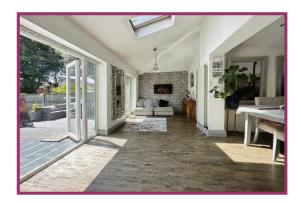

#### **ACCOMMODATION AND APPROXIMATE ROOM SIZES:**

Entrance Hall Door to downstairs bedroom 4 and lounge.

**Open plan Sitting Room and dining area** 23' 6" x 10' 5" (7.16m x 3.17m) UPVC double glazed window to front elevation, stairs to first floor. Radiator. Spotlighting.

**Lounge** 15' 3" x 8' 6" (4.64m x 2.59m) UPVC double glazed window to front aspect. Velux ceiling window. Radiator. Two ceiling light points.

**Open Plan Kitchen/ Sitting Room** 28' 3" x 13' 6" (8.60m x 4.11m) A range of wall and base unit with sink and drainer. Complementing work surface's. Electric hob and oven, inset microwave. Integrated fridge freezer and dishwasher. Two UPVC double glazed french doors to rear aspect. UPVC double glazed window to rear aspect. Velux Window. Feature radiator. Two ceiling light points.