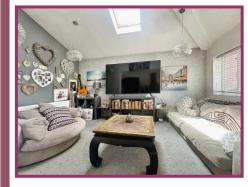

**Lounge** 15' 3" x 8' 6" (4.64m x 2.59m) UPVC double glazed window to front aspect. Velux ceiling window. Radiator. Two ceiling light points.

**Open Plan Kitchen/ Sitting Room** 28' 3" x 13' 6" (8.60m x 4.11m) A range of wall and base unit with sink and drainer. Complementing work surface's. Electric hob and oven, inset microwave. Integrated fridge freezer and dishwasher. Two UPVC double glazed french doors to rear aspect. UPVC double glazed window to rear aspect. Velux Window. Feature radiator. Two ceiling light points.