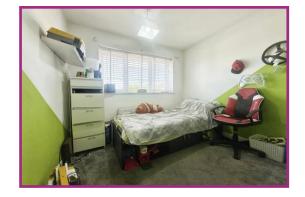

**Utility room/ WC** 8' 6" x 6' 7" (2.59m x 2.01m) Plumbed for washer, space for dryer. Low flush WC, pedestal wash hand basin. UPVC double glazed window to side aspect. Ceiling light point.

**Converted garage/ Bedroom 4** 8' 8" x 7' 4" (2.64m x 2.23m) UPVC double glazed window to front aspect. Radiator. Ceiling light point.

**Bedroom 1** 12' 3" x 10' 3" (3.73m x 3.12m) UPVC double glazed window to front aspect. Radiator. Ceiling light point.

**Bedroom 2** 10' 4" x 10' 4" (3.15m x 3.15m) UPVC double glazed window to rear aspect. Radiator. Ceiling light point.

**Bedroom 3** 10' 3" x 8' 5" (3.12m x 2.56m) UPVC double glazed window to front aspect, radiator, ceiling light point.

**Bathroom** 8' 3" x 6' 9" (2.51m x 2.06m) UPVC double glazed window to rear aspect. Corner bath. Low flush WC. Pedestal wash hand basin. Floor and wall tiling. Chrome effect towel radiator. Spotlighting.