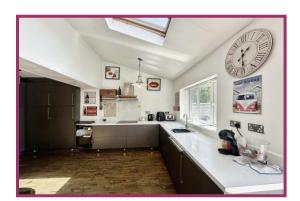

**Lounge** 15' 3" x 8' 6" (4.64m x 2.59m) UPVC double glazed window to front aspect. Velux ceiling window. Radiator. Two ceiling light points.

**Open Plan Kitchen/ Sitting Room** 28' 3" x 13' 6" (8.60m x 4.11m) A range of wall and base unit with sink and drainer. Complementing work surface's. Electric hob and oven, inset microwave. Integrated fridge freezer and dishwasher. Two UPVC double glazed french doors to rear aspect. UPVC double glazed window to rear aspect. Velux Window. Feature radiator. Two ceiling light points.