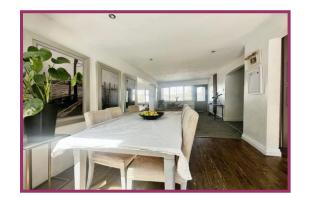

#### **ACCOMMODATION AND APPROXIMATE ROOM SIZES:**

Entrance Hall Door to downstairs bedroom 4 and lounge.

**Open plan Sitting Room and dining area** 23' 6" x 10' 5" (7.16m x 3.17m) UPVC double glazed window to front elevation, stairs to first floor. Radiator. Spotlighting.