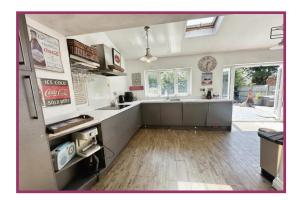

**Lounge** 15' 3" x 8' 6" (4.64m x 2.59m) UPVC double glazed window to front aspect. Velux ceiling window. Radiator. Two ceiling light points.

**Open Plan Kitchen/ Sitting Room** 28' 3" x 13' 6" (8.60m x 4.11m) A range of wall and base unit with sink and drainer. Complementing work surface's. Electric hob and oven, inset microwave. Integrated fridge freezer and dishwasher. Two UPVC double glazed french doors to rear aspect. UPVC double glazed window to rear aspect. Velux Window. Feature radiator. Two ceiling light points.