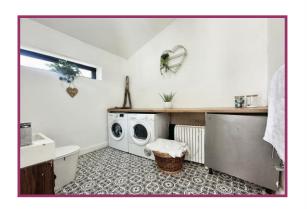

**Utility room/ WC** 8' 6" x 6' 7" (2.59m x 2.01m) Plumbed for washer, space for dryer. Low flush WC, pedestal wash hand basin. UPVC double glazed window to side aspect. Ceiling light point.

**Converted garage/ Bedroom 4** 8' 8" x 7' 4" (2.64m x 2.23m) UPVC double glazed window to front aspect. Radiator. Ceiling light point.