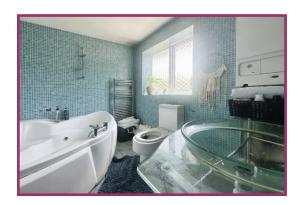

**Bedroom 3** 10' 3" x 8' 5" (3.12m x 2.56m) UPVC double glazed window to front aspect, radiator, ceiling light point.

**Bathroom** 8' 3" x 6' 9" (2.51m x 2.06m) UPVC double glazed window to rear aspect. Corner bath. Low flush WC. Pedestal wash hand basin. Floor and wall tiling. Chrome effect towel radiator. Spotlighting.