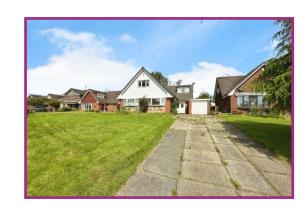

Garage 20' 11" x 10' 8" (6.37m x 3.25m) Up and over door. Ceiling light point.

**Externally** To the front a large laid to lawn garden and driveway for numerous cars leading to a garage. To the rear a landscaped laid to lawn garden with open aspect to rear.