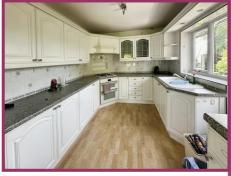

**Dining Room** 9' 9" x 9' 6" (2.97m x 2.89m) Double glazed patio doors to rear aspect. Radiator. Door to Kitchen.

**Kitchen** 12' 1" x 9' 6" (3.68m x 2.89m) A range of wall and base unit with sink and drainer. Gas hob, electric oven and extractor hood. Integrate fridge freezer. UPVC double glazed window to side aspect. Door to side. Radiator. Ceiling light point.