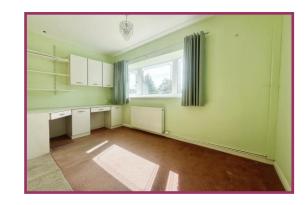

**Bedroom 3** 11' 7" x 9' 6" (3.53m x 2.89m) UPVC double glazed window to the front. Fitted wardrobes. Ceiling light point. Radiator.

**Bedroom 4** 12' 2" x 6' 11" (3.71m x 2.11m) UPVC double glazed window to the front. Fitted drawers and desk. Radiator. Ceiling light point.