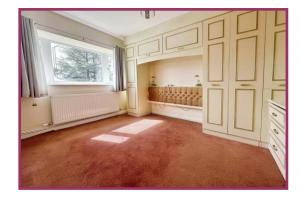

## **First Floor Landing**

**Bedroom 1** 13' 6" x 12' 1" (4.11m x 3.68m) UPVC double glazed window to rear aspect. Radiator. Ceiling light point. Door to dressing room.

**Dressing Room** 11' 4" x 10' 5" (3.45m x 3.17m) UPVC double glazed window to front aspect. Radiator. Ceiling light point.