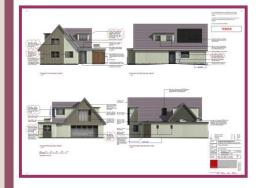

## **SLAIDBURN DRIVE, BURY, BL8 3DG**

- Four bedroom detached home
- Offered with no onward chain
- Sought after residential area
- Planning permission granted
- See attached pictures of plans
- Two Bathrooms
- Open aspects to the rear
- Internal viewing advised

## 11 Institute St, Bolton, BL1 1PZ

T: 01204 381 281

E: lettings@cardwells.co.uk

Cardwells estate agents are delighted to bring to market this four-bedroom detached family home. Offered with no onward chain this vacant property has had major plans to be updated and aesthetically re modelled internally and externally. Due to our vendors personal health circumstances this is no longer a viable option, however this is a fantastic opportunity to take advantage of current plans to re develop this property into a majorly desirable home! Situated in an enviable location with open aspects to the rear this property comprises of; Entrance hall, Lounge, Dining Room, Kitchen, Downstairs Bathroom, Three Bedrooms and a first-floor bathroom. Externally this property boasts a generous driveway leading to a garage with up and over door. To the front and rear a laid to lawn gardens with fantastic open views to the rear. Our vendor can supply all the architect drawings, planning permissions and pictures at request. Please note, gas has been cut off at the property for works to be done, however this can be reconnected by our Vendor. Viewing is highly recommended to appreciate all that is on offer, a personal viewing appointment can be arranged by calling Cardwells Estate Agents Bury on 0161 761 1215, emailing; bury@cardwells.co.uk or visiting: www.Cardwells.co.uk