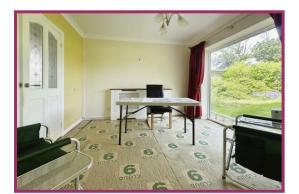

**Bedroom 3** 11' 7" x 9' 6" (3.53m x 2.89m) UPVC double glazed window to the front. Fitted wardrobes. Ceiling light point. Radiator.

**Bedroom 4** 12' 2" x 6' 11" (3.71m x 2.11m) UPVC double glazed window to the front. Fitted drawers and desk. Radiator. Ceiling light point.