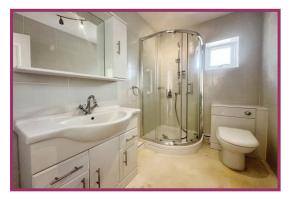

**Ground Floor Bathroom** 8' 10" x 5' 7" (2.69m x 1.70m) Shower cubicle. Low level WC, Pedestal wash hand basin. Ceiling light point. UPVC double glazed window to side aspect. Radiator.

**Bedroom 2** 12' 1" x 11' 7" (3.68m x 3.53m) UPVC double glazed window to front aspect. Radiator. Ceiling light point. Fitted wardrobes.

**Bathroom** 11' 6" x 7' 3" (3.50m x 2.21m) Panelled bath, shower cubicle, low level WC, Pedestal wash hand basin. Radiator. Ceiling light point. UPVC double glazed window to side aspect.