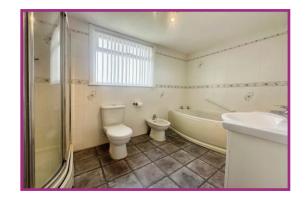

**Bedroom 2** 12' 1" x 11' 7" (3.68m x 3.53m) UPVC double glazed window to front aspect. Radiator. Ceiling light point. Fitted wardrobes.

**Bathroom** 11' 6" x 7' 3" (3.50m x 2.21m) Panelled bath, shower cubicle, low level WC, Pedestal wash hand basin. Radiator. Ceiling light point. UPVC double glazed window to side aspect.