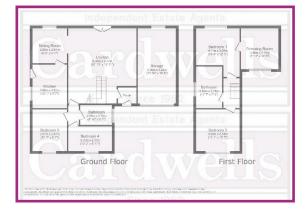

### **ACCOMMODATION AND APPROXIMATE ROOM SIZES:**

Entrance Hall Storage cupboard, door to lounge.

**Lounge** 20' 11" x 18' 11" (6.37m x 5.76m) Double glazed sliding patio doors to rear aspect. Radiator. Ceiling light point.

**Dining Room** 9' 9" x 9' 6" (2.97m x 2.89m) Double glazed patio doors to rear aspect. Radiator. Door to Kitchen.

**Kitchen** 12' 1" x 9' 6" (3.68m x 2.89m) A range of wall and base unit with sink and drainer. Gas hob, electric oven and extractor hood. Integrate fridge freezer. UPVC double glazed window to side aspect. Door to side. Radiator. Ceiling light point.

**Bedroom 3** 11' 7" x 9' 6" (3.53m x 2.89m) UPVC double glazed window to the front. Fitted wardrobes. Ceiling light point. Radiator.

**Bedroom 4** 12' 2" x 6' 11" (3.71m x 2.11m) UPVC double glazed window to the front. Fitted drawers and desk. Radiator. Ceiling light point.

**Ground Floor Bathroom** 8' 10" x 5' 7" (2.69m x 1.70m) Shower cubicle. Low level WC, Pedestal wash hand basin. Ceiling light point. UPVC double glazed window to side aspect. Radiator.

## **First Floor Landing**

**Bedroom 1** 13' 6" x 12' 1" (4.11m x 3.68m) UPVC double glazed window to rear aspect. Radiator. Ceiling light point. Door to dressing room.

**Dressing Room** 11' 4" x 10' 5" (3.45m x 3.17m) UPVC double glazed window to front aspect. Radiator. Ceiling light point.

**Bedroom 2** 12' 1" x 11' 7" (3.68m x 3.53m) UPVC double glazed window to front aspect. Radiator. Ceiling light point. Fitted wardrobes.

**Bathroom** 11' 6" x 7' 3" (3.50m x 2.21m) Panelled bath, shower cubicle, low level WC, Pedestal wash hand basin. Radiator. Ceiling light point. UPVC double glazed window to side aspect.