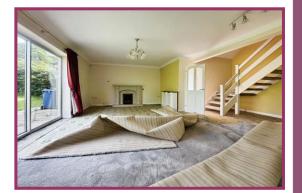

### **ACCOMMODATION AND APPROXIMATE ROOM SIZES:**

Entrance Hall Storage cupboard, door to lounge.

**Lounge** 20' 11" x 18' 11" (6.37m x 5.76m) Double glazed sliding patio doors to rear aspect. Radiator. Ceiling light point.