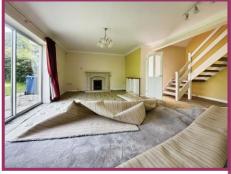

#### **ACCOMMODATION AND APPROXIMATE ROOM SIZES:**

Entrance Hall Storage cupboard, door to lounge.

**Lounge** 20' 11" x 18' 11" (6.37m x 5.76m) Double glazed sliding patio doors to rear aspect. Radiator. Ceiling light point.