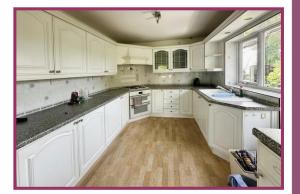

**Dining Room** 9' 9" x 9' 6" (2.97m x 2.89m) Double glazed patio doors to rear aspect. Radiator. Door to Kitchen.

**Kitchen** 12' 1" x 9' 6" (3.68m x 2.89m) A range of wall and base unit with sink and drainer. Gas hob, electric oven and extractor hood. Integrate fridge freezer. UPVC double glazed window to side aspect. Door to side. Radiator. Ceiling light point.