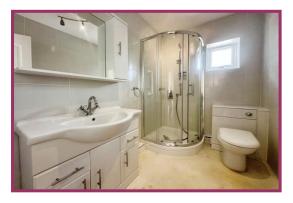

**Ground Floor Bathroom** 8' 10" x 5' 7" (2.69m x 1.70m) Shower cubicle. Low level WC, Pedestal wash hand basin. Ceiling light point. UPVC double glazed window to side aspect. Radiator.

**Bedroom 2** 12' 1" x 11' 7" (3.68m x 3.53m) UPVC double glazed window to front aspect. Radiator. Ceiling light point. Fitted wardrobes.

**Bathroom** 11' 6" x 7' 3" (3.50m x 2.21m) Panelled bath, shower cubicle, low level WC, Pedestal wash hand basin. Radiator. Ceiling light point. UPVC double glazed window to side aspect.