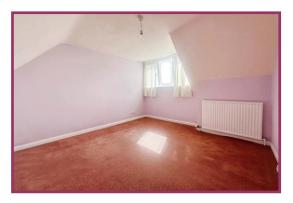

**Bedroom 3** 11' 7" x 9' 6" (3.53m x 2.89m) UPVC double glazed window to the front. Fitted wardrobes. Ceiling light point. Radiator.

**Bedroom 4** 12' 2" x 6' 11" (3.71m x 2.11m) UPVC double glazed window to the front. Fitted drawers and desk. Radiator. Ceiling light point.

#### **First Floor Landing**

**Bedroom 1** 13' 6" x 12' 1" (4.11m x 3.68m) UPVC double glazed window to rear aspect. Radiator. Ceiling light point. Door to dressing room.

**Dressing Room** 11' 4" x 10' 5" (3.45m x 3.17m) UPVC double glazed window to front aspect. Radiator. Ceiling light point.

**Bedroom 2** 12' 1" x 11' 7" (3.68m x 3.53m) UPVC double glazed window to front aspect. Radiator. Ceiling light point. Fitted wardrobes.

**Bathroom** 11' 6" x 7' 3" (3.50m x 2.21m) Panelled bath, shower cubicle, low level WC, Pedestal wash hand basin. Radiator. Ceiling light point. UPVC double glazed window to side aspect.