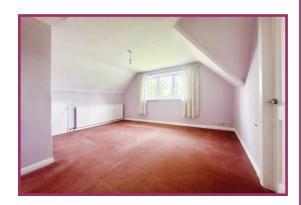

**Bedroom 3** 11' 7" x 9' 6" (3.53m x 2.89m) UPVC double glazed window to the front. Fitted wardrobes. Ceiling light point. Radiator.

**Bedroom 4** 12' 2" x 6' 11" (3.71m x 2.11m) UPVC double glazed window to the front. Fitted drawers and desk. Radiator. Ceiling light point.

#### **First Floor Landing**

**Bedroom 1** 13' 6" x 12' 1" (4.11m x 3.68m) UPVC double glazed window to rear aspect. Radiator. Ceiling light point. Door to dressing room.

**Dressing Room** 11' 4" x 10' 5" (3.45m x 3.17m) UPVC double glazed window to front aspect. Radiator. Ceiling light point.

**Bedroom 2** 12' 1" x 11' 7" (3.68m x 3.53m) UPVC double glazed window to front aspect. Radiator. Ceiling light point. Fitted wardrobes.

**Bathroom** 11' 6" x 7' 3" (3.50m x 2.21m) Panelled bath, shower cubicle, low level WC, Pedestal wash hand basin. Radiator. Ceiling light point. UPVC double glazed window to side aspect.