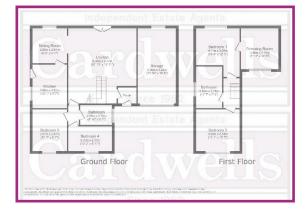

#### **ACCOMMODATION AND APPROXIMATE ROOM SIZES:**

Entrance Hall Storage cupboard, door to lounge.

**Lounge** 20' 11" x 18' 11" (6.37m x 5.76m) Double glazed sliding patio doors to rear aspect. Radiator. Ceiling light point.

**Dining Room** 9' 9" x 9' 6" (2.97m x 2.89m) Double glazed patio doors to rear aspect. Radiator. Door to Kitchen.

**Kitchen** 12' 1" x 9' 6" (3.68m x 2.89m) A range of wall and base unit with sink and drainer. Gas hob, electric oven and extractor hood. Integrate fridge freezer. UPVC double glazed window to side aspect. Door to side. Radiator. Ceiling light point.

**Bedroom 3** 11' 7" x 9' 6" (3.53m x 2.89m) UPVC double glazed window to the front. Fitted wardrobes. Ceiling light point. Radiator.

**Bedroom 4** 12' 2" x 6' 11" (3.71m x 2.11m) UPVC double glazed window to the front. Fitted drawers and desk. Radiator. Ceiling light point.

**Ground Floor Bathroom** 8' 10" x 5' 7" (2.69m x 1.70m) Shower cubicle. Low level WC, Pedestal wash hand basin. Ceiling light point. UPVC double glazed window to side aspect. Radiator.

#### **First Floor Landing**

**Bedroom 1** 13' 6" x 12' 1" (4.11m x 3.68m) UPVC double glazed window to rear aspect. Radiator. Ceiling light point. Door to dressing room.

**Dressing Room** 11' 4" x 10' 5" (3.45m x 3.17m) UPVC double glazed window to front aspect. Radiator. Ceiling light point.

**Bedroom 2** 12' 1" x 11' 7" (3.68m x 3.53m) UPVC double glazed window to front aspect. Radiator. Ceiling light point. Fitted wardrobes.

**Bathroom** 11' 6" x 7' 3" (3.50m x 2.21m) Panelled bath, shower cubicle, low level WC, Pedestal wash hand basin. Radiator. Ceiling light point. UPVC double glazed window to side aspect.

Garage 20' 11" x 10' 8" (6.37m x 3.25m) Up and over door. Ceiling light point.

**Externally** To the front a large laid to lawn garden and driveway for numerous cars leading to a garage. To the rear a landscaped laid to lawn garden with open aspect to rear.