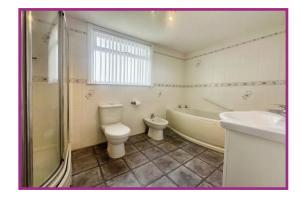

**Ground Floor Bathroom** 8' 10" x 5' 7" (2.69m x 1.70m) Shower cubicle. Low level WC, Pedestal wash hand basin. Ceiling light point. UPVC double glazed window to side aspect. Radiator.

**Bedroom 2** 12' 1" x 11' 7" (3.68m x 3.53m) UPVC double glazed window to front aspect. Radiator. Ceiling light point. Fitted wardrobes.

**Bathroom** 11' 6" x 7' 3" (3.50m x 2.21m) Panelled bath, shower cubicle, low level WC, Pedestal wash hand basin. Radiator. Ceiling light point. UPVC double glazed window to side aspect.