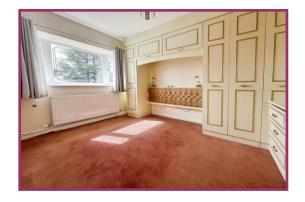

#### **First Floor Landing**

**Bedroom 1** 13' 6" x 12' 1" (4.11m x 3.68m) UPVC double glazed window to rear aspect. Radiator. Ceiling light point. Door to dressing room.

**Dressing Room** 11' 4" x 10' 5" (3.45m x 3.17m) UPVC double glazed window to front aspect. Radiator. Ceiling light point.

**Bedroom 2** 12' 1" x 11' 7" (3.68m x 3.53m) UPVC double glazed window to front aspect. Radiator. Ceiling light point. Fitted wardrobes.

**Bathroom** 11' 6" x 7' 3" (3.50m x 2.21m) Panelled bath, shower cubicle, low level WC, Pedestal wash hand basin. Radiator. Ceiling light point. UPVC double glazed window to side aspect.