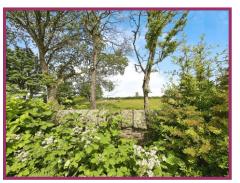

Garage 20' 11" x 10' 8" (6.37m x 3.25m) Up and over door. Ceiling light point.

**Externally** To the front a large laid to lawn garden and driveway for numerous cars leading to a garage. To the rear a landscaped laid to lawn garden with open aspect to rear.