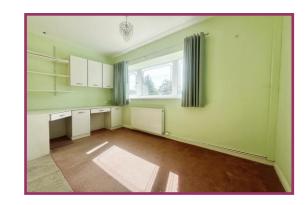

**Bedroom 3** 11' 7" x 9' 6" (3.53m x 2.89m) UPVC double glazed window to the front. Fitted wardrobes. Ceiling light point. Radiator.

**Bedroom 4** 12' 2" x 6' 11" (3.71m x 2.11m) UPVC double glazed window to the front. Fitted drawers and desk. Radiator. Ceiling light point.