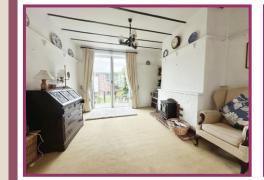

**Lounge** 12' 7" x 11' 8" (3.83m x 3.55m) uPVC window to front aspect. Feature fire and surround. Storage heater. Ceiling light point. Open plan to dining room.

**Dining Room** 12' 5" x 11' 8" (3.78m x 3.55m) Bi fold sliding door to rear aspect leading to the rear garden. Storage heater. Feature fire place. Ceiling light point.