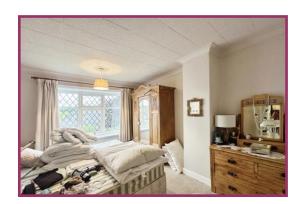

### **First Floor Landing**

**Bedroom 1** 12' 6" x 10' 10" (3.81m x 3.30m) uPVC double glazed window to rear aspect. Storage heater. Ceiling light point.

**Bedroom 2** 9' 6" x 8' 6" (2.89m x 2.59m) uPVC double glazed window to front aspect. Storage cupboards to either side of chimney breast. Storage heater. Ceiling light point.

Bedroom 3 8' 6" x 6' 1" (2.59m x 1.85m) uPVC double glazed window to front aspect. Storage heater. Ceiling light point.

**Shower Room** Modern walk in shower with over head electric shower and glass screen. Wall hung wash hand basin. Towel radiator. Wall and floor tiling. Airing cupboard. UPVC double glazed window to rear aspect. Ceiling light point.