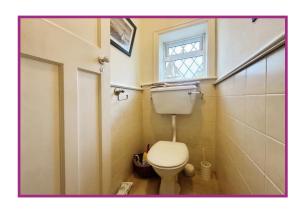

Separate WC Low flush wc. Ceiling light point. UPVC double glazed window to rear aspect. Partially wall tiled.

**Externally** Mature gardens to the front and side. To the rear a landscaped garden with artificial grass and paving. Planted boarders. Access to the side of the detached garage from garden.