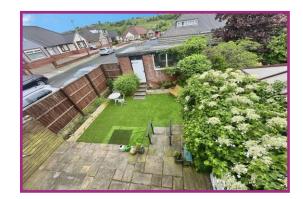

Separate WC Low flush wc. Ceiling light point. UPVC double glazed window to rear aspect. Partially wall tiled.

**Externally** Mature gardens to the front and side. To the rear a landscaped garden with artificial grass and paving. Planted boarders. Access to the side of the detached garage from garden.