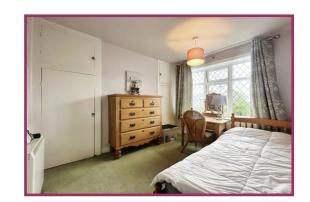

### **First Floor Landing**

**Bedroom 1** 12' 6" x 10' 10" (3.81m x 3.30m) uPVC double glazed window to rear aspect. Storage heater. Ceiling light point.

**Bedroom 2** 9' 6" x 8' 6" (2.89m x 2.59m) uPVC double glazed window to front aspect. Storage cupboards to either side of chimney breast. Storage heater. Ceiling light point.