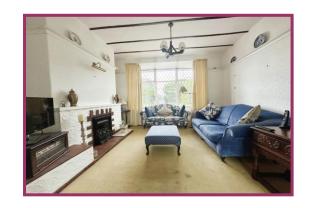

**Lounge** 12' 7" x 11' 8" (3.83m x 3.55m) uPVC window to front aspect. Feature fire and surround. Storage heater. Ceiling light point. Open plan to dining room.

**Dining Room** 12' 5" x 11' 8" (3.78m x 3.55m) Bi fold sliding door to rear aspect leading to the rear garden. Storage heater. Feature fire place. Ceiling light point.