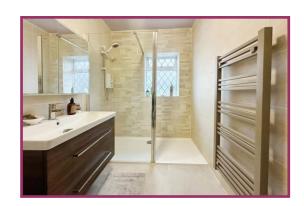

Bedroom 3 8' 6" x 6' 1" (2.59m x 1.85m) uPVC double glazed window to front aspect. Storage heater. Ceiling light point.

**Shower Room** Modern walk in shower with over head electric shower and glass screen. Wall hung wash hand basin. Towel radiator. Wall and floor tiling. Airing cupboard. UPVC double glazed window to rear aspect. Ceiling light point.