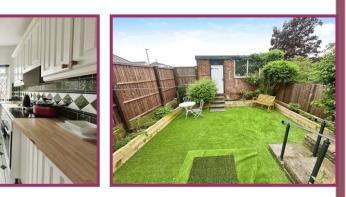

**Kitchen** 8' 7" x 6' 8" (2.61m x 2.03m) uPVC double glazed door and window to rear aspect. A range of wall and base units with complementing work surfaces. Stainless steel sink and drainer. Electric hob and oven with extractor hood over. Ceiling light point.

Separate WC Low flush wc. Ceiling light point. UPVC double glazed window to rear aspect. Partially wall tiled.

**Externally** Mature gardens to the front and side. To the rear a landscaped garden with artificial grass and paving. Planted boarders. Access to the side of the detached garage from garden.