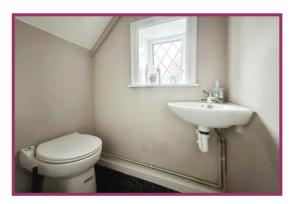

### ACCOMMODATION AND APPROXIMATE ROOM SIZES:

**Entrance Hallway** stairs to first floor. Double glazed window to front aspect. Storage heater. Ceiling light point. Access to downstairs wc.

Guest WC Low flush wc. Wash hand basin. UPVC double glazed window to side aspect.

Separate WC Low flush wc. Ceiling light point. UPVC double glazed window to rear aspect. Partially wall tiled.

**Externally** Mature gardens to the front and side. To the rear a landscaped garden with artificial grass and paving. Planted boarders. Access to the side of the detached garage from garden.