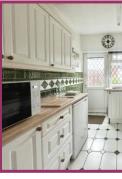

**Kitchen** 8' 7" x 6' 8" (2.61m x 2.03m) uPVC double glazed door and window to rear aspect. A range of wall and base units with complementing work surfaces. Stainless steel sink and drainer. Electric hob and oven with extractor hood over. Ceiling light point.