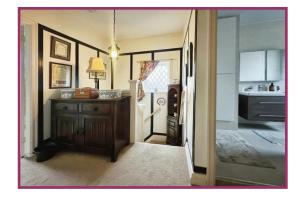

### ACCOMMODATION AND APPROXIMATE ROOM SIZES:

**Entrance Hallway** stairs to first floor. Double glazed window to front aspect. Storage heater. Ceiling light point. Access to downstairs wc.

Guest WC Low flush wc. Wash hand basin. UPVC double glazed window to side aspect.