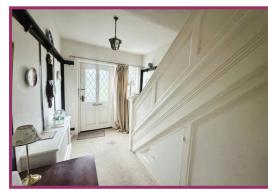

### ACCOMMODATION AND APPROXIMATE ROOM SIZES:

**Entrance Hallway** stairs to first floor. Double glazed window to front aspect. Storage heater. Ceiling light point. Access to downstairs wc.

Guest WC Low flush wc. Wash hand basin. UPVC double glazed window to side aspect.