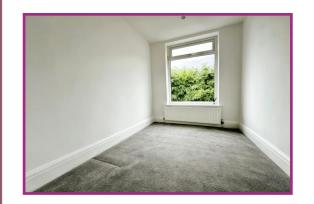

### First Floor Landing

**Bedroom 1** 13' 1" x 11' 4" (3.98m x 3.45m) uPVC double glazed window to front aspect. Radiator. Spotlighting. Two storage cupboards.

Bedroom 2 8' 8" x 6' 7" (2.64m x 2.01m) uPVC double glazed window to rear aspect. Radiator. Spotlighting.

**Bathroom** 8' 9" x 7' 2" (2.66m x 2.18m) Panelled bath with overhead shower. Low flush wc. Wash hand basin with unit under. Chrome effect towel radiator. uPVC double glazed window to rear aspect. Spotlighting.