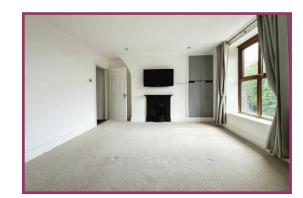

#### ACCOMMODATION AND APPROXIMATE ROOM SIZES:

**Lounge** 14' 1" x 11' 8" (4.29m x 3.55m) uPVC double glazed window to front aspect. Feature fire and surround, radiator. Spotlighting. Stairs to first floor.

### First Floor Landing

**Bedroom 1** 13' 1" x 11' 4" (3.98m x 3.45m) uPVC double glazed window to front aspect. Radiator. Spotlighting. Two storage cupboards.

Bedroom 2 8' 8" x 6' 7" (2.64m x 2.01m) uPVC double glazed window to rear aspect. Radiator. Spotlighting.