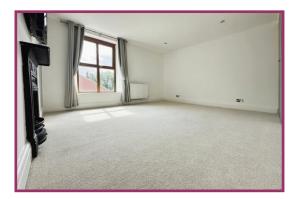

### First Floor Landing

**Bedroom 1** 13' 1" x 11' 4" (3.98m x 3.45m) uPVC double glazed window to front aspect. Radiator. Spotlighting. Two storage cupboards.

Bedroom 2 8' 8" x 6' 7" (2.64m x 2.01m) uPVC double glazed window to rear aspect. Radiator. Spotlighting.