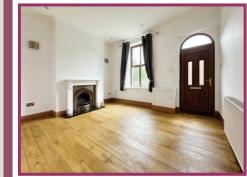

#### ACCOMMODATION AND APPROXIMATE ROOM SIZES:

**Lounge** 14' 1" x 11' 8" (4.29m x 3.55m) uPVC double glazed window to front aspect. Feature fire and surround, radiator. Spotlighting. Stairs to first floor.