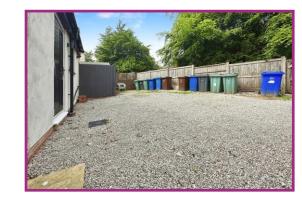

Loft Room 13' 1" x 8' 8" (3.98m x 2.64m) Two velum windows to rear aspect. Spotlighting. Radiator. Storage either side in the eaves.

Externally Garden fronted with a communal rear yard.