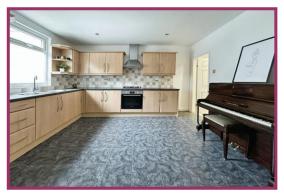

**Kitchen/Diner** 14' 0" x 8' 0" (4.26m x 2.44m) A range of wall and base units with complementing work surfaces and tiles splashback. Stainless steel sink and drainer. Gas hob, electric oven and extractor hood. uPVC double glazed window to rear access. Spotlighting. Radiator. Door to basement. Door to utility room.