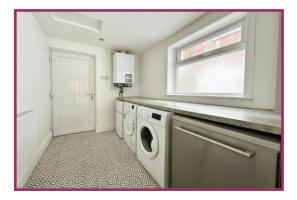

**Utility room** 8' 9" x 6' 2" (2.66m x 1.88m) Base units, plumbed for washer and dryer. Composite door to rear aspect. Wall mounted boiler. Radiator. Spotlighting.

**Basement** 13' 8" x 11' 4" (4.16m x 3.45m) uPVC double glazed window to rear aspect. Storage under stairs. Spotlighting. Radiator. Feature fire place.