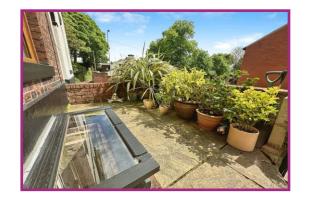

Loft Room 13' 1" x 8' 8" (3.98m x 2.64m) Two velum windows to rear aspect. Spotlighting. Radiator. Storage either side in the eaves.

Externally Garden fronted with a communal rear yard.