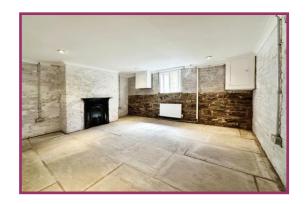

**Utility room** 8' 9" x 6' 2" (2.66m x 1.88m) Base units, plumbed for washer and dryer. Composite door to rear aspect. Wall mounted boiler. Radiator. Spotlighting.

**Basement** 13' 8" x 11' 4" (4.16m x 3.45m) uPVC double glazed window to rear aspect. Storage under stairs. Spotlighting. Radiator. Feature fire place.