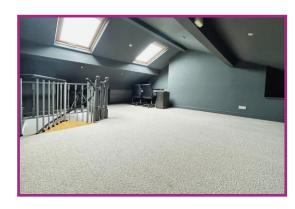

Loft Room 13' 1" x 8' 8" (3.98m x 2.64m) Two velum windows to rear aspect. Spotlighting. Radiator. Storage either side in the eaves.

Externally Garden fronted with a communal rear yard.