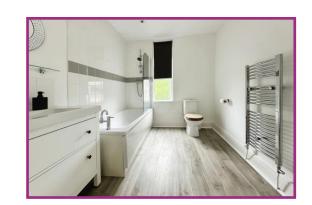

**Bathroom** 8' 9" x 7' 2" (2.66m x 2.18m) Panelled bath with overhead shower. Low flush wc. Wash hand basin with unit under. Chrome effect towel radiator. uPVC double glazed window to rear aspect. Spotlighting.