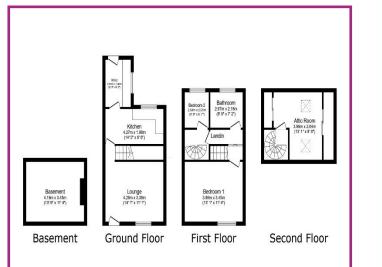

#### ACCOMMODATION AND APPROXIMATE ROOM SIZES:

**Lounge** 14' 1" x 11' 8" (4.29m x 3.55m) uPVC double glazed window to front aspect. Feature fire and surround, radiator. Spotlighting. Stairs to first floor.

**Kitchen/Diner** 14' 0" x 8' 0" (4.26m x 2.44m) A range of wall and base units with complementing work surfaces and tiles splashback. Stainless steel sink and drainer. Gas hob, electric oven and extractor hood. uPVC double glazed window to rear access. Spotlighting. Radiator. Door to basement. Door to utility room.

**Utility room** 8' 9" x 6' 2" (2.66m x 1.88m) Base units, plumbed for washer and dryer. Composite door to rear aspect. Wall mounted boiler. Radiator. Spotlighting.

**Basement** 13' 8" x 11' 4" (4.16m x 3.45m) uPVC double glazed window to rear aspect. Storage under stairs. Spotlighting. Radiator. Feature fire place.

### First Floor Landing

**Bedroom 1** 13' 1" x 11' 4" (3.98m x 3.45m) uPVC double glazed window to front aspect. Radiator. Spotlighting. Two storage cupboards.

Bedroom 2 8' 8" x 6' 7" (2.64m x 2.01m) uPVC double glazed window to rear aspect. Radiator. Spotlighting.

**Bathroom** 8' 9" x 7' 2" (2.66m x 2.18m) Panelled bath with overhead shower. Low flush wc. Wash hand basin with unit under. Chrome effect towel radiator. uPVC double glazed window to rear aspect. Spotlighting.

Loft Room 13' 1" x 8' 8" (3.98m x 2.64m) Two velum windows to rear aspect. Spotlighting. Radiator. Storage either side in the eaves.

Externally Garden fronted with a communal rear yard.