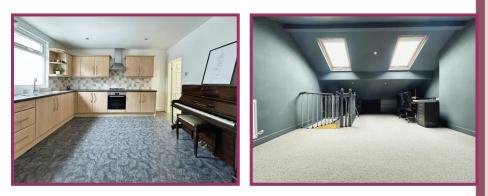

**Kitchen/Diner** 14' 0" x 8' 0" (4.26m x 2.44m) A range of wall and base units with complementing work surfaces and tiles splashback. Stainless steel sink and drainer. Gas hob, electric oven and extractor hood. uPVC double glazed window to rear access. Spotlighting. Radiator. Door to basement. Door to utility room.

Loft Room 13' 1" x 8' 8" (3.98m x 2.64m) Two velum windows to rear aspect. Spotlighting. Radiator. Storage either side in the eaves.

Externally Garden fronted with a communal rear yard.