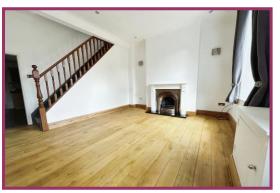

#### ACCOMMODATION AND APPROXIMATE ROOM SIZES:

**Lounge** 14' 1" x 11' 8" (4.29m x 3.55m) uPVC double glazed window to front aspect. Feature fire and surround, radiator. Spotlighting. Stairs to first floor.