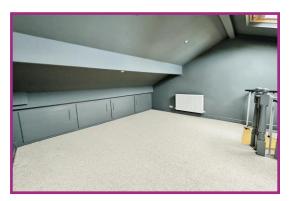

Loft Room 13' 1" x 8' 8" (3.98m x 2.64m) Two velum windows to rear aspect. Spotlighting. Radiator. Storage either side in the eaves.

Externally Garden fronted with a communal rear yard.