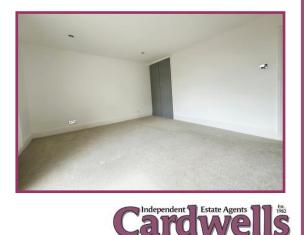

### First Floor Landing

**Bedroom 1** 13' 1" x 11' 4" (3.98m x 3.45m) uPVC double glazed window to front aspect. Radiator. Spotlighting. Two storage cupboards.

Bedroom 2 8' 8" x 6' 7" (2.64m x 2.01m) uPVC double glazed window to rear aspect. Radiator. Spotlighting.