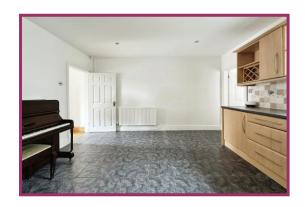

**Kitchen/Diner** 14' 0" x 8' 0" (4.26m x 2.44m) A range of wall and base units with complementing work surfaces and tiles splashback. Stainless steel sink and drainer. Gas hob, electric oven and extractor hood. uPVC double glazed window to rear access. Spotlighting. Radiator. Door to basement. Door to utility room.

**Utility room** 8' 9" x 6' 2" (2.66m x 1.88m) Base units, plumbed for washer and dryer. Composite door to rear aspect. Wall mounted boiler. Radiator. Spotlighting.

**Basement** 13' 8" x 11' 4" (4.16m x 3.45m) uPVC double glazed window to rear aspect. Storage under stairs. Spotlighting. Radiator. Feature fire place.