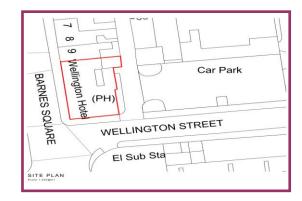

Bolton, BL1 1PZ. Directors: A.R. Cardwell, R.W.L. Cardwell, & R.W. Th

Cardwells Estate Agents Welcome to market the former Wellington Hotel, boasting over 4,500 sq feet of versatile and spacious accommodation over three floors. This beautiful freehold building occupies a large corner location and requires a full renovation throughout. Subject to planning this would suit a variety of potential uses. Within walking distance there are convenience stores, bars and offices to name a few. Ideal for investors and developers to transform this historical building back to its former glory. Viewing is highly recommended to appreciate all that is on offer, a personal viewing appointment can be arranged by calling Cardwells Estate Agents Bury on 0161 761 1215, emailing; bury@cardwells.co.uk or visiting: www.Cardwells.co.uk

**Directions** 

ACCOMMODATION AND APPROXIMATE ROOM SIZES:

Ground Floor 2539 sqft

First Floor 1557 sqft

Basement 585 sqft

N