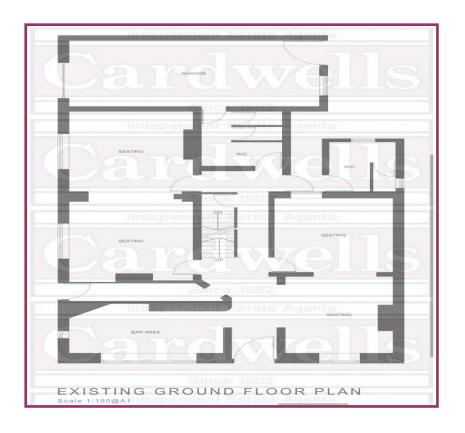

**Directions** 

ACCOMMODATION AND APPROXIMATE ROOM SIZES:

Ground Floor 2539 sqft

First Floor 1557 sqft

Basement 585 sqft

N