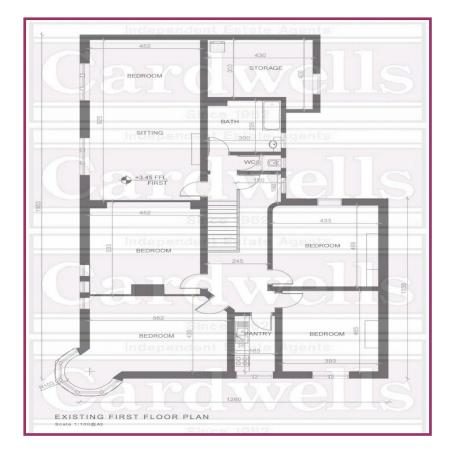

**Directions** 

ACCOMMODATION AND APPROXIMATE ROOM SIZES:

Ground Floor 2539 sqft

First Floor 1557 sqft

Basement 585 sqft

N