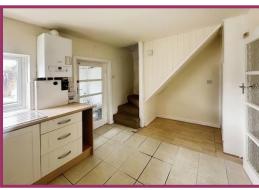

### Entrance Vestibule Door to lounge.

**Lounge** 14' 4" x 13' 5" (4.37m x 4.09m) uPVC double glazed window to front aspect. Radiator. Ceiling light point. Door to kitchen.

**Kitchen/Diner** 11' 9" x 8' 6" (3.58m x 2.59m) A range of wall and base units with stainless steel sink and drainer. Electric hob and oven with extractor hood over. uPVC double glazed window to rear aspect. Door to lean to. Stairs to first floor. Radiator. Ceiling light point.