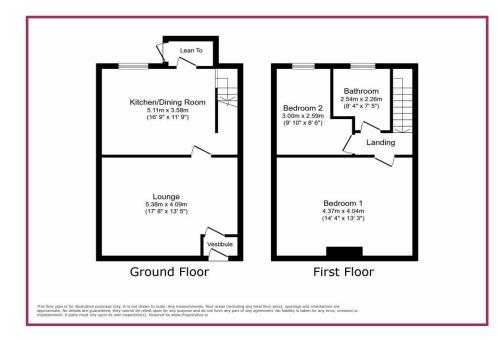

## ACCOMMODATION AND APPROXIMATE ROOM SIZES:

### Entrance Vestibule Door to lounge.

**Lounge** 14' 4" x 13' 5" (4.37m x 4.09m) uPVC double glazed window to front aspect. Radiator. Ceiling light point. Door to kitchen.

**Kitchen/Diner** 11' 9" x 8' 6" (3.58m x 2.59m) A range of wall and base units with stainless steel sink and drainer. Electric hob and oven with extractor hood over. uPVC double glazed window to rear aspect. Door to lean to. Stairs to first floor. Radiator. Ceiling light point.

#### First Floor Landing

**Master Bedroom** 14' 4" x 13' 5" (4.37m x 4.09m) uPVC double glazed window to front aspect. Radiator. Ceiling light point.

Bedroom 2 8' 6" x 5' 8" (2.59m x 1.73m)

**Shower Room** Shower cubicle with electric shower over. Low flush wc, pedestal wash hand basin. Radiator. Ceiling light point. Window to rear aspect.