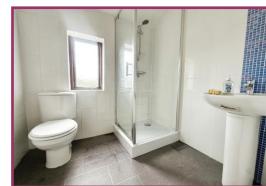

#### First Floor Landing

**Master Bedroom** 14' 4" x 13' 5" (4.37m x 4.09m) uPVC double glazed window to front aspect. Radiator. Ceiling light point.

Bedroom 2 8' 6" x 5' 8" (2.59m x 1.73m)

**Shower Room** Shower cubicle with electric shower over. Low flush wc, pedestal wash hand basin. Radiator. Ceiling light point. Window to rear aspect.