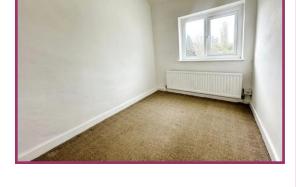

#### First Floor Landing

**Master Bedroom** 14' 4" x 13' 5" (4.37m x 4.09m) uPVC double glazed window to front aspect. Radiator. Ceiling light point.

Bedroom 2 8' 6" x 5' 8" (2.59m x 1.73m)

**Shower Room** Shower cubicle with electric shower over. Low flush wc, pedestal wash hand basin. Radiator. Ceiling light point. Window to rear aspect.