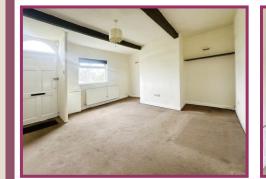

### Entrance Vestibule Door to lounge.

**Lounge** 14' 4" x 13' 5" (4.37m x 4.09m) uPVC double glazed window to front aspect. Radiator. Ceiling light point. Door to kitchen.

**Kitchen/Diner** 11' 9" x 8' 6" (3.58m x 2.59m) A range of wall and base units with stainless steel sink and drainer. Electric hob and oven with extractor hood over. uPVC double glazed window to rear aspect. Door to lean to. Stairs to first floor. Radiator. Ceiling light point.