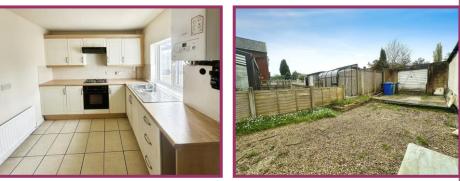

### Entrance Vestibule Door to lounge.

**Lounge** 14' 4" x 13' 5" (4.37m x 4.09m) uPVC double glazed window to front aspect. Radiator. Ceiling light point. Door to kitchen.

**Kitchen/Diner** 11' 9" x 8' 6" (3.58m x 2.59m) A range of wall and base units with stainless steel sink and drainer. Electric hob and oven with extractor hood over. uPVC double glazed window to rear aspect. Door to lean to. Stairs to first floor. Radiator. Ceiling light point.

**Externally** . Externally this cottage boasts a large gated garden to the front with an enclosed rear garden with the potential for off road parking!