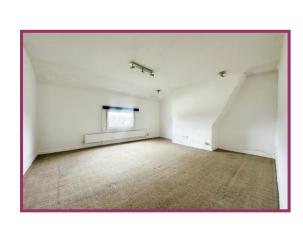

#### First Floor Landing

**Master Bedroom** 14' 4" x 13' 5" (4.37m x 4.09m) uPVC double glazed window to front aspect. Radiator. Ceiling light point.

Bedroom 2 8' 6" x 5' 8" (2.59m x 1.73m)

**Shower Room** Shower cubicle with electric shower over. Low flush wc, pedestal wash hand basin. Radiator. Ceiling light point. Window to rear aspect.