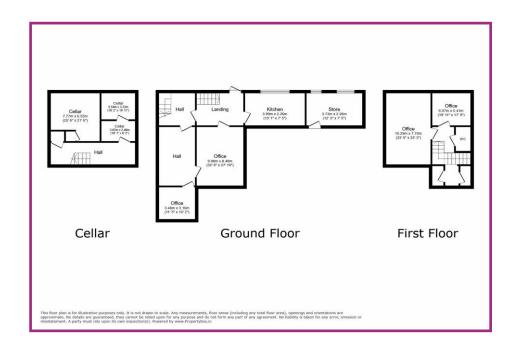

#### **LETTINGS & MANAGEMEN**

11 Institute St, Bolton, BL1 1PZ T: 01204 381 281

E: lettings@cardwells.co.uk

MASON CHAMBERS, Lower Deardengate, Haslingden, BB4 5SN. Cardwells Estate Agents are delighted to bring to market this former Haslingden Masonic Hall. Boasting a fantastic position on Lower Deardengatre this lovely building still retains many original features and boasts high ceilings, spacious rooms and period features. This property dates back to 1923. Located over three floors this versatile and spacious building provides 4 offices as well as a grand reception area. This would suit a variety of uses and our Vendor is happy to discuss letting the offices out individually as well. Briefly comprising of; Entrance Vestibule, Reception area, two offices, Kitchen and storeroom to the ground floor. To the first floor there are a further two large offices with toilet facilities and storerooms. To the basement there are a further two large storage rooms with potential for toilet facilities as well. Video tour and floor plans attached. Viewing is highly recommended to appreciate all that is on offer, a personal viewing appointment can be arranged by calling Cardwells Estate Agents Bury on 0161 761 1215, emailing; bury@cardwells.co.uk or visiting: www.Cardwells.co.uk