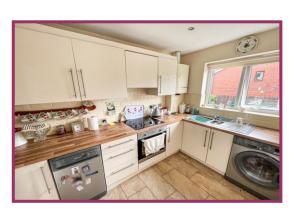

**Lounge** 17' 9" x 9' 5" (5.42m x 2.87m) Ceiling light point, radiator, double glazed french doors to the rear leading to the decking.

**Kitchen** 11' 6" x 6' 7" (3.51m x 2.01m) Ceiling light point, double glazed window to the rear, radiator, wall mounted boiler, fitted wall and base units with extractor fan, ceramic electric hob and electric oven, integrated fridge/freezer, space for a washing machine and slimline dishwasher, one and quarter stainless steel sink with mixer tap and drainer, tiled floor with splash back to the walls.