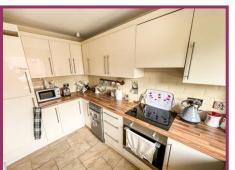

**Lounge** 17' 9" x 9' 5" (5.42m x 2.87m) Ceiling light point, radiator, double glazed french doors to the rear leading to the decking.

**Kitchen** 11' 6" x 6' 7" (3.51m x 2.01m) Ceiling light point, double glazed window to the rear, radiator, wall mounted boiler, fitted wall and base units with extractor fan, ceramic electric hob and electric oven, integrated fridge/freezer, space for a washing machine and slimline dishwasher, one and quarter stainless steel sink with mixer tap and drainer, tiled floor with splash back to the walls.