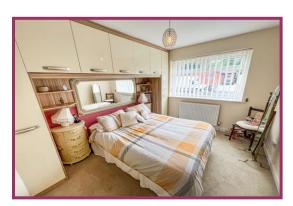

**Bedroom 1** 13' 10" x 7' 5" (4.21m x 2.27m) Ceiling light point, double glazed window to the front, radiator, fitted wardrobes.

**Shower Room** 6' 4" x 5' 4" (1.92m x 1.63m) Ceiling light point, double glazed window to the side, vanity unit with inset sink, Wc, walk in shower cubicle, heated towel rail, tiled floor and walls.