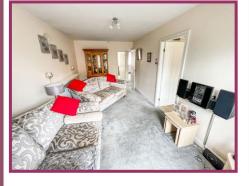

**Lounge** 17' 9" x 9' 5" (5.42m x 2.87m) Ceiling light point, radiator, double glazed french doors to the rear leading to the decking.

**Kitchen** 11' 6" x 6' 7" (3.51m x 2.01m) Ceiling light point, double glazed window to the rear, radiator, wall mounted boiler, fitted wall and base units with extractor fan, ceramic electric hob and electric oven, integrated fridge/freezer, space for a washing machine and slimline dishwasher, one and quarter stainless steel sink with mixer tap and drainer, tiled floor with splash back to the walls.