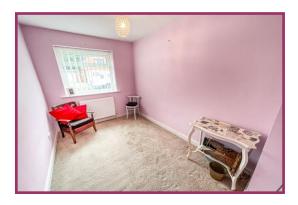

## **ACCOMMODATION AND APPROXIMATE ROOM SIZES:**

Entrance Hallway Ceiling light point, loft access with pull down ladder.

**Bedroom 2** 10' 6" x 6' 11" (3.20m x 2.11m) Ceiling light point, double glazed window to the front, radiator.

**Bedroom 1** 13' 10" x 7' 5" (4.21m x 2.27m) Ceiling light point, double glazed window to the front, radiator, fitted wardrobes.

**Shower Room** 6' 4" x 5' 4" (1.92m x 1.63m) Ceiling light point, double glazed window to the side, vanity unit with inset sink, Wc, walk in shower cubicle, heated towel rail, tiled floor and walls.