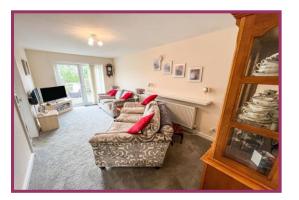

**Lounge** 17' 9" x 9' 5" (5.42m x 2.87m) Ceiling light point, radiator, double glazed french doors to the rear leading to the decking.

**Kitchen** 11' 6" x 6' 7" (3.51m x 2.01m) Ceiling light point, double glazed window to the rear, radiator, wall mounted boiler, fitted wall and base units with extractor fan, ceramic electric hob and electric oven, integrated fridge/freezer, space for a washing machine and slimline dishwasher, one and quarter stainless steel sink with mixer tap and drainer, tiled floor with splash back to the walls.