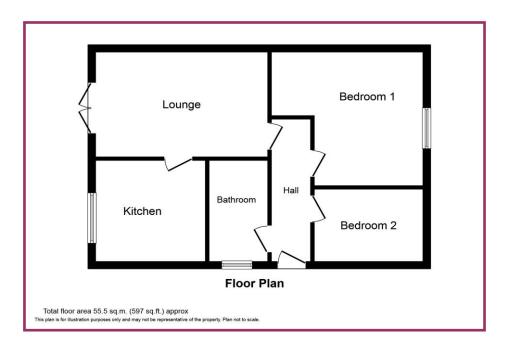

## **ACCOMMODATION AND APPROXIMATE ROOM SIZES:**

Entrance Hallway Ceiling light point, loft access with pull down ladder.

**Bedroom 2** 10' 6" x 6' 11" (3.20m x 2.11m) Ceiling light point, double glazed window to the front, radiator.

**Bedroom 1** 13' 10" x 7' 5" (4.21m x 2.27m) Ceiling light point, double glazed window to the front, radiator, fitted wardrobes.

**Shower Room** 6' 4" x 5' 4" (1.92m x 1.63m) Ceiling light point, double glazed window to the side, vanity unit with inset sink, Wc, walk in shower cubicle, heated towel rail, tiled floor and walls.

**Lounge** 17' 9" x 9' 5" (5.42m x 2.87m) Ceiling light point, radiator, double glazed french doors to the rear leading to the decking.

**Kitchen** 11' 6" x 6' 7" (3.51m x 2.01m) Ceiling light point, double glazed window to the rear, radiator, wall mounted boiler, fitted wall and base units with extractor fan, ceramic electric hob and electric oven, integrated fridge/freezer, space for a washing machine and slimline dishwasher, one and quarter stainless steel sink with mixer tap and drainer, tiled floor with splash back to the walls.