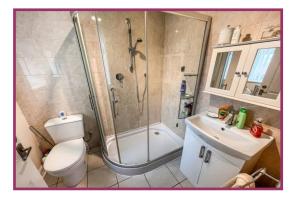

**Bedroom 1** 13' 10" x 7' 5" (4.21m x 2.27m) Ceiling light point, double glazed window to the front, radiator, fitted wardrobes.

**Shower Room** 6' 4" x 5' 4" (1.92m x 1.63m) Ceiling light point, double glazed window to the side, vanity unit with inset sink, Wc, walk in shower cubicle, heated towel rail, tiled floor and walls.