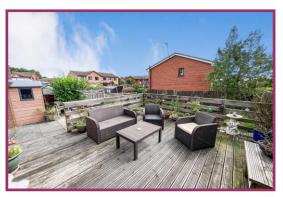

**Externally** To the front of the property there is a carport and flagged driveway with a decking area, lawn and raised flower beds to the rear.

**Price** £225.000

**Tenure** The premarketing research that Cardwells Estate Agents Bury have completed shows that the property is leasehold, enjoying the remainder of the 999 year term which started on 4th July 1988, meaning that there are 9647 years remaining. Our clients advise us that leasehold charge is £24.00 per annum. We encourage all interested parties to seek clarification of this from their solicitor.