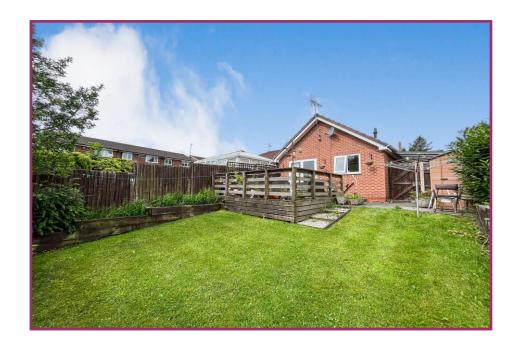

**Externally** To the front of the property there is a carport and flagged driveway with a decking area, lawn and raised flower beds to the rear.

**Price** £225.000

**Tenure** The premarketing research that Cardwells Estate Agents Bury have completed shows that the property is leasehold, enjoying the remainder of the 999 year term which started on 4th July 1988, meaning that there are 9647 years remaining. Our clients advise us that leasehold charge is £24.00 per annum. We encourage all interested parties to seek clarification of this from their solicitor.