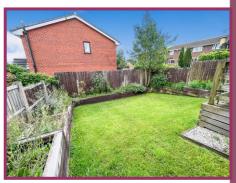

**Externally** To the front of the property there is a carport and flagged driveway with a decking area, lawn and raised flower beds to the rear.

**Price** £225.000

**Tenure** The premarketing research that Cardwells Estate Agents Bury have completed shows that the property is leasehold, enjoying the remainder of the 999 year term which started on 4th July 1988, meaning that there are 9647 years remaining. Our clients advise us that leasehold charge is £24.00 per annum. We encourage all interested parties to seek clarification of this from their solicitor.