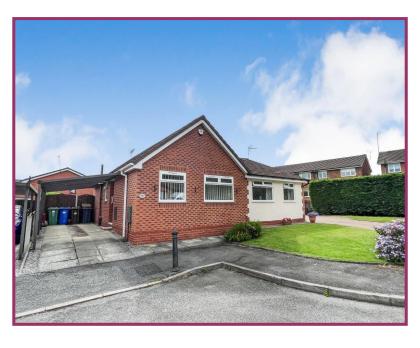

## **LOMOND DRIVE, BURY, BL8 1UL**

- No Onward Chain
- Semi Detached Bungalow
- Popular Area of Walshaw
- Cul-De-Sac Position

- Two Bedrooms
- **Driveway & Carport**
- Rear Garden with Raised Beds
- Modern Kitchen & Shower Room

**Externally** To the front of the property there is a carport and flagged driveway with a decking area, lawn and raised flower beds to the rear.

**Price** £225.000

**Tenure** The premarketing research that Cardwells Estate Agents Bury have completed shows that the property is leasehold, enjoying the remainder of the 999 year term which started on 4th July 1988, meaning that there are 9647 years remaining. Our clients advise us that leasehold charge is £24.00 per annum. We encourage all interested parties to seek clarification of this from their solicitor.