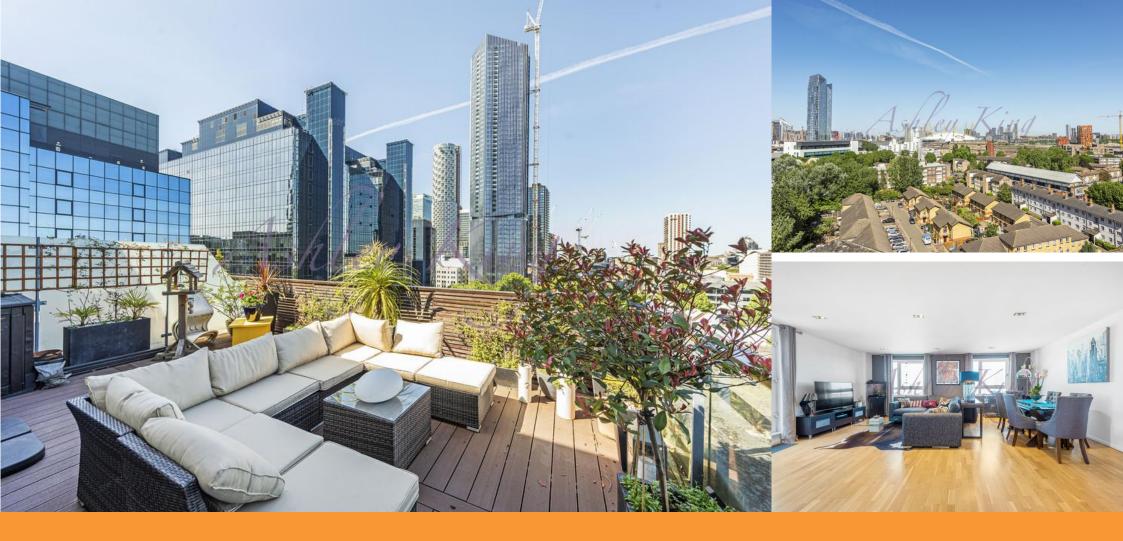

#### FULL DESCRIPTION

Well located near to the centre of Canary Wharf, this stylish two bedroomed two bathroom flat offers a modern lifestyle, with 24hrs concierge service, allocated underground parking space and a secure setting on the ninth floor of a popular residential development.

#### Private Terrace:

Measuring circa 350sq ft private terrace, fully decked and offering stunning panoramic views of the River Thames, Canary Wharf and beyond

#### Kitchen:

Open plan high specification LWK German made to measure kitchen, recently fitted high gloss eye level and base units with ample storage, wall splash back, integrated Siemens appliances which include oven, microwave, ceramic four ring hob, dishwasher, washer, fridge, freezer & CDA under counter wine cooler, the kitchen floor is tiled and comes with underfloor heating,

#### Master bedroom:

Spacious master Bedroom with access to a en-suite and balcony. Plush carpeted flooring fitted recently, with underfloor heating, neutrally decorated walls, built in sliding wardrobes, recessed ceiling lighting, access to private balcony through french doors.