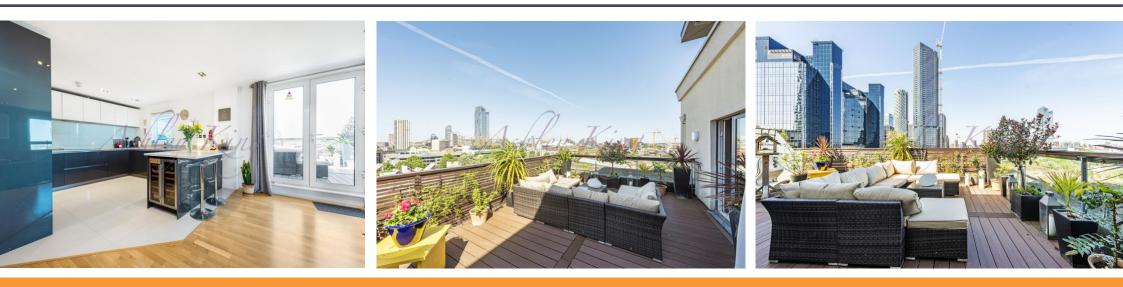

#### Private Terrace:

Measuring circa 350sq ft private terrace, fully decked and offering stunning panoramic views of the River Thames, Canary Wharf and beyond

#### Kitchen:

Open plan high specification LWK German made to measure kitchen, recently fitted high gloss eye level and base units with ample storage, wall splash back, integrated Siemens appliances which include oven, microwave, ceramic four ring hob, dishwasher, washer, fridge, freezer & CDA under counter wine cooler, the kitchen floor is tiled and comes with underfloor heating,