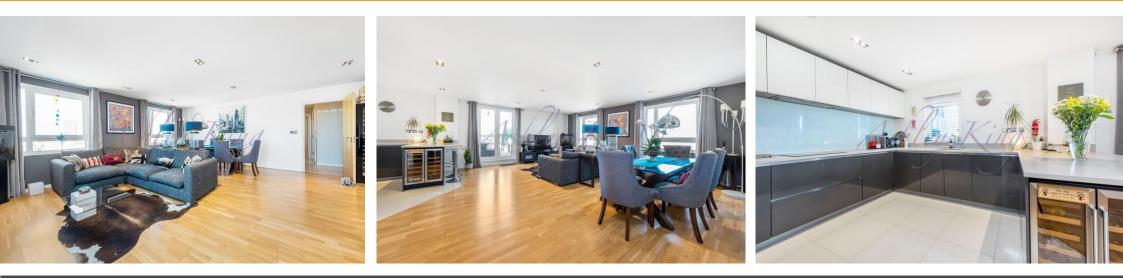

#### Reception / dining room:

Sizable, bright and airy reception room, with wooden effect flooring and underfloor heating.

#### Kitchen:

Open plan high specification LWK German made to measure kitchen, recently fitted high gloss eye level and base units with ample storage, wall splash back, integrated Siemens appliances which include oven, microwave, ceramic four ring hob, dishwasher, washer, fridge, freezer & CDA under counter wine cooler, the kitchen floor is tiled and comes with underfloor heating,