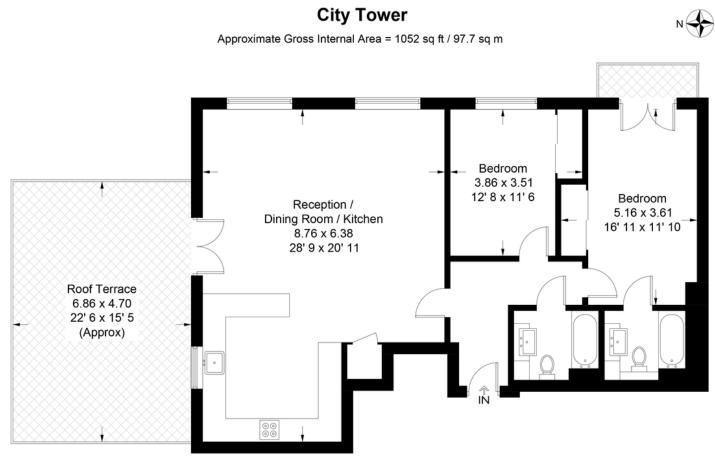

# Location:

City Tower lies moments from Mudchute Park and the Millwall Docks, while a cosmopolitan range of shops and restaurants can be found at the nearby Canary Wharf complex. Crossharbour Station (DLR) is close by and Canary Wharf Underground Station provides the Jubilee line. Tenure: Leasehold Lease: 125 YEARS FROM 2007 Ground Rent: £300.00 x 2 pa Service Charges: Approx. £2300 x 2 pa Local Authority: Tower Hamlets Council Tax Band: E Council Tax: £ Total Sq Ft: 1050 + 350 Sq ft Private Terrace EPC Rating: C

# **Eighth Floor**

Not to scale, for guidance only and must not be relied upon as a statement of fact All measurements and areas are approximate only and have been prepared in accordance with the current edition of the RICS Code of Measuring Practice