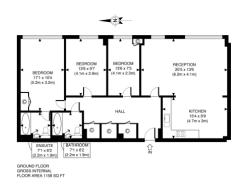

| APPROX. GROSS INTERNAL FLOOR AREA 1158 SQ FT / 108 SQM                                                                                                                                       | Cassilis Road |
|----------------------------------------------------------------------------------------------------------------------------------------------------------------------------------------------|---------------|
| Disclaimer: Floor plan measurements are approximate and are for illustrative purposes only.                                                                                                  | 09/11/23      |
| While we do not doubt the floor plan accuracy and completeness, you or your advisors should<br>conduct a careful, independent investigation of the property in respect of monetary valuation | photopian 🆀   |