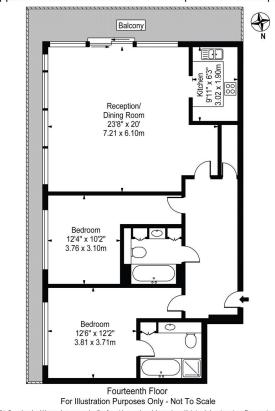

This floor plan should be used as a general outline for guidance only and does not constitute in whole or in part an offer or contract. Any intending purchaser or lessee should statisfy themselves by impection, searches, enquiries and full survey as to the correctness of each statement. Any areas, measurements of distances quoted are approximate and abhold in otice used to value a property or be the basis of any sale or let.

Discovery Dock East, E14 Approx. Gross Internal Area 1158 Sq Ft - 107.58 Sq M