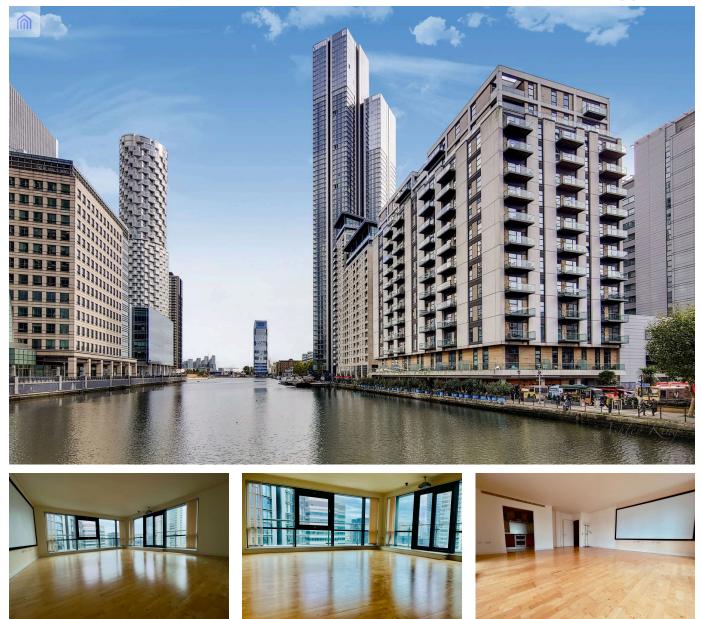

## Discovery Dock, South Quay Square, London E14

£550,000

🛤 2 🏪 1 🚘 1

Ashley King are delighted to present this fantastic 14th floor 1158sq ft 2 bedroom 2 bathroom sub-penthouse apartment in the heart of South Quay.

## **Key Features**

- TWO BEDROOM SUB PENTHOUSE APARTMENT
- TWO BATHROOMS
- SPACIOUS RECEPTION ROOM
- 999 YEAR LEASE
- GYM & SWIMMING POOL FACILITIES

- 14TH FLOOR
- SOUTH FACING BALCONY
- APPROX . 1000 SQ FEET LIVING SPACE
- EPC RATING C
- 24 HOUR CONCIERGE